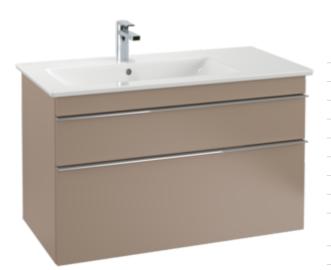

## VENTICELLO VANITY WASHBASIN RECTANGLE

## PRODUCT INFORMATION

| Article title                          | Villeroy & Boch Venticello Vanity<br>washbasin, 1000 x 500 x 170 mm,<br>White Alpin, with overflow |
|----------------------------------------|----------------------------------------------------------------------------------------------------|
| Article number                         | 4134L101                                                                                           |
| Assembly / Assembly type               | wall-mounted                                                                                       |
| Scope of delivery                      | 1 x vanity washbasin                                                                               |
| Depth in mm                            | 500                                                                                                |
| Width in mm                            | 1000                                                                                               |
| Height in mm                           | 170                                                                                                |
| Interior depth                         | 120                                                                                                |
| Collection                             | Venticello                                                                                         |
| Suitable for                           | 3-hole mixer, Matching<br>Villeroy&Boch furniture                                                  |
| Material                               | Sanitary ceramics                                                                                  |
| surface                                | glossy                                                                                             |
| Colour name                            | White Alpin                                                                                        |
| With overflow                          | Yes                                                                                                |
| Shape                                  | Rectangle                                                                                          |
| Colour designation                     | White Alpin                                                                                        |
| Antibacterial surface (with AntiBac)   | No                                                                                                 |
| Easy surface cleaning<br>(CeramicPlus) | No                                                                                                 |
| Number of tap holes punched through    | 1                                                                                                  |
| Number of tap holes pre-drilled        | 2                                                                                                  |
| Number of bowls                        | 1                                                                                                  |