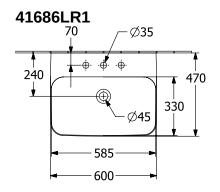

surface cleaning (CeramicPlus)  | Yes                                                                                                              |
| Number of tap holes punched through  | 1                                                                                                                |
| Number of tap holes pre-drilled      | 2                                                                                                                |
| Underside of washbasin               | ground                                                                                                           |
| Number of bowls                      | 1                                                                                                                |

## TECHNICAL DRAWINGS