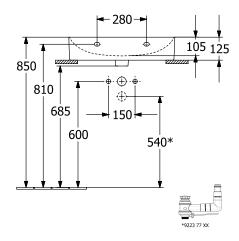

urface cleaning (CeramicPlus)  | Yes                                                                                                              |
| Number of tap holes punched through  | 1                                                                                                                |
| Number of tap holes pre-drilled      | 2                                                                                                                |
| Underside of washbasin               | ground                                                                                                           |
| Number of bowls                      | 1                                                                                                                |

## TECHNICAL DRAWINGS