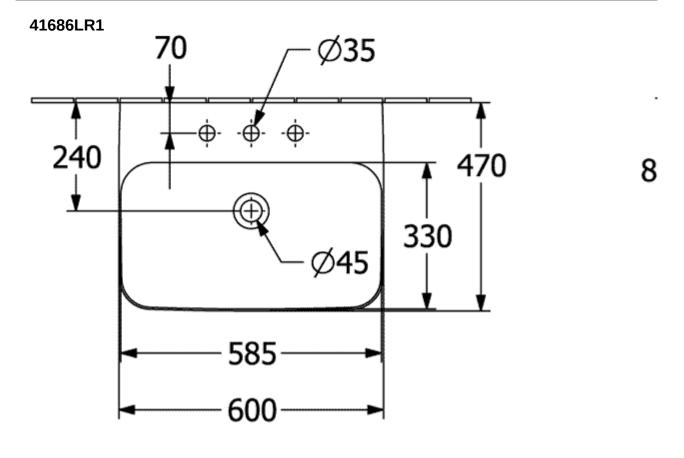

sy surface cleaning (CeramicPlus)  | Yes                                                                                                              |
| Number of tap holes punched through  | 1                                                                                                                |
| Number of tap holes pre-drilled      | 2                                                                                                                |
| Underside of washbasin               | ground                                                                                                           |
| Number of bowls                      | 1                                                                                                                |

## TECHNICAL DRAWINGS