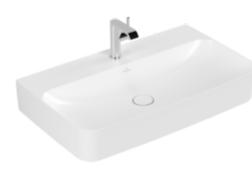

## FINION WASHBASIN RECTANGLE

## PRODUCT INFORMATION

| Article title                          | Villeroy & Boch Finion Washbasin,<br>800 x 470 x 165 mm, Stone White<br>CeramicPlus, without overflow,<br>ground |
|----------------------------------------|------------------------------------------------------------------------------------------------------------------|
| Article number                         | 41688LRW                                                                                                         |
| Assembly / Assembly type               | wall-mounted                                                                                                     |
| Scope of delivery                      | 1 x washbasin , 1 x non-closing<br>outlet valve with ceramic valve<br>cover                                      |
| Depth in mm                            | 470                                                                                                              |
| Width in mm                            | 800                                                                                                              |
| Height in mm                           | 165                                                                                                              |
| Interior depth                         | 105                                                                                                              |
| Collection                             | Finion                                                                                                           |
| Suitable for                           | 3-hole mixer, Matching<br>Villeroy&Boch furniture                                                                |
| Material                               | TitanCeram                                                                                                       |
| surface                                | matt                                                                                                             |
| Colour name                            | Stone White CeramicPlus                                                                                          |
| With overflow                          | No                                                                                                               |
| Shape                                  | Rectangle                                                                                                        |
| Colour designation                     | Stone White                                                                                                      |
| Antibacterial surface (with AntiBac)   | No                                                                                                               |
| Easy surface cleaning<br>(CeramicPlus) | Yes                                                                                                              |
| Number of tap holes punched through    | 1                                                                                                                |
| Number of tap holes pre-drilled        | 2                                                                                                                |
| Underside of washbasin                 | ground                                                                                                           |
| Number of bowls                        | 1                                                                                                                |