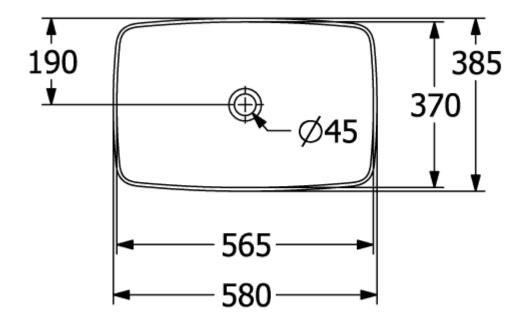

### PRODUCT INFORMATION

| Article title                        | Villeroy & Boch Artis Surface-<br>mounted washbasin, 580 x 385 x<br>130 mm, White Alpin, without |
|--------------------------------------|--------------------------------------------------------------------------------------------------|
|                                      | overflow                                                                                         |
| Article number                       | 41725801                                                                                         |
| Assembly / Assembly type             | Surface-mounted                                                                                  |
| Scope of delivery                    | 1 x surface-mounted washbasin , 1 x fastening set 1 x cut-out template                           |
| Depth in mm                          | 385                                                                                              |
| Width in mm                          | 580                                                                                              |
| Height in mm                         | 130                                                                                              |
| Interior depth                       | 105                                                                                              |
| Collection                           | Artis                                                                                            |
| Tap fitting / Tap hole information   | Please note: unclosable outlet valve must be used with models without overflow                   |
| Suitable for                         | Wall-mounted tap fittings, Matching Villeroy&Boch furniture Tap fitting with raised base         |
| Material                             | TitanCeram                                                                                       |
| surface                              | glossy                                                                                           |
| Colour name                          | White Alpin                                                                                      |
| With overflow                        | No                                                                                               |
| Shape                                | Rectangle                                                                                        |
| Colour designation                   | White Alpin                                                                                      |
| Antibacterial surface (with AntiBac) | No                                                                                               |
| Easy surface cleaning (CeramicPlus)  | No                                                                                               |
| Underside of washbasin               | unground                                                                                         |
| Number of bowls                      | 1                                                                                                |

# TECHNICAL DRAWINGS