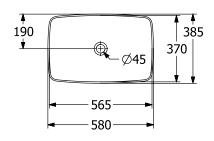

### PRODUCT INFORMATION

| Article title                        | Villeroy & Boch Artis Surface-<br>mounted washbasin, 580 x 385 x<br>130 mm, White Alpin, without |
|--------------------------------------|--------------------------------------------------------------------------------------------------|
|                                      | overflow                                                                                         |
| Article number                       | 41725801                                                                                         |
| Assembly / Assembly type             | Surface-mounted                                                                                  |
| Scope of delivery                    | 1 x surface-mounted washbasin , 1 x fastening set 1 x cut-out template                           |
| Depth in mm                          | 385                                                                                              |
| Width in mm                          | 580                                                                                              |
| Height in mm                         | 130                                                                                              |
| Interior depth                       | 105                                                                                              |
| Collection                           | Artis                                                                                            |
| Tap fitting / Tap hole information   | Please note: unclosable outlet valve must be used with models without overflow                   |
| Suitable for                         | Wall-mounted tap fittings, Matching Villeroy&Boch furniture Tap fitting with raised base         |
| Material                             | TitanCeram                                                                                       |
| surface                              | glossy                                                                                           |
| Colour name                          | White Alpin                                                                                      |
| With overflow                        | No                                                                                               |
| Shape                                | Rectangle                                                                                        |
| Colour designation                   | White Alpin                                                                                      |
| Antibacterial surface (with AntiBac) | No                                                                                               |
| Easy surface cleaning (CeramicPlus)  | No                                                                                               |
| Underside of washbasin               | unground                                                                                         |
| Number of bowls                      | 1                                                                                                |

# TECHNICAL DRAWINGS