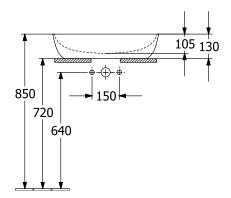

### PRODUCT INFORMATION

| Article title                        | Villeroy & Boch Artis Surface-<br>mounted washbasin, 580 x 385 x<br>130 mm, White Alpin, without |
|--------------------------------------|--------------------------------------------------------------------------------------------------|
|                                      | overflow                                                                                         |
| Article number                       | 41725801                                                                                         |
| Assembly / Assembly type             | Surface-mounted                                                                                  |
| Scope of delivery                    | 1 x surface-mounted washbasin , 1 x fastening set 1 x cut-out template                           |
| Depth in mm                          | 385                                                                                              |
| Width in mm                          | 580                                                                                              |
| Height in mm                         | 130                                                                                              |
| Interior depth                       | 105                                                                                              |
| Collection                           | Artis                                                                                            |
| Tap fitting / Tap hole information   | Please note: unclosable outlet valve must be used with models without overflow                   |
| Suitable for                         | Wall-mounted tap fittings, Matching Villeroy&Boch furniture Tap fitting with raised base         |
| Material                             | TitanCeram                                                                                       |
| surface                              | glossy                                                                                           |
| Colour name                          | White Alpin                                                                                      |
| With overflow                        | No                                                                                               |
| Shape                                | Rectangle                                                                                        |
| Colour designation                   | White Alpin                                                                                      |
| Antibacterial surface (with AntiBac) | No                                                                                               |
| Easy surface cleaning (CeramicPlus)  | No                                                                                               |
| Underside of washbasin               | unground                                                                                         |
| Number of bowls                      | 1                                                                                                |

# TECHNICAL DRAWINGS