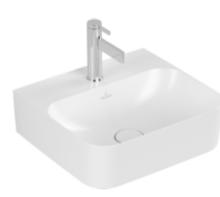

## FINION HANDWASHBASIN RECTANGLE

## PRODUCT INFORMATION

| Article title                          | Villeroy & Boch Finion<br>Handwashbasin, 430 x 390 x 140<br>mm, Stone White CeramicPlus,<br>without overflow, ground |
|----------------------------------------|----------------------------------------------------------------------------------------------------------------------|
| Article number                         | 43644LRW                                                                                                             |
| Assembly / Assembly type               | wall-mounted                                                                                                         |
| Scope of delivery                      | 1 x handwashbasin , 1 x non-<br>closing outlet valve with ceramic<br>valve cover                                     |
| Depth in mm                            | 390                                                                                                                  |
| Width in mm                            | 430                                                                                                                  |
| Height in mm                           | 140                                                                                                                  |
| Interior depth                         | 105                                                                                                                  |
| Collection                             | Finion                                                                                                               |
| Suitable for                           | 1-hole mixer, Matching<br>Villeroy&Boch furniture                                                                    |
| Material                               | TitanCeram                                                                                                           |
| surface                                | matt                                                                                                                 |
| Colour name                            | Stone White CeramicPlus                                                                                              |
| With overflow                          | No                                                                                                                   |
| Shape                                  | Rectangle                                                                                                            |
| Colour designation                     | Stone White                                                                                                          |
| Antibacterial surface (with AntiBac)   | No                                                                                                                   |
| Easy surface cleaning<br>(CeramicPlus) | Yes                                                                                                                  |
| Number of tap holes punched through    | 1                                                                                                                    |
| Underside of washbasin                 | ground                                                                                                               |
| Number of bowls                        | 1                                                                                                                    |