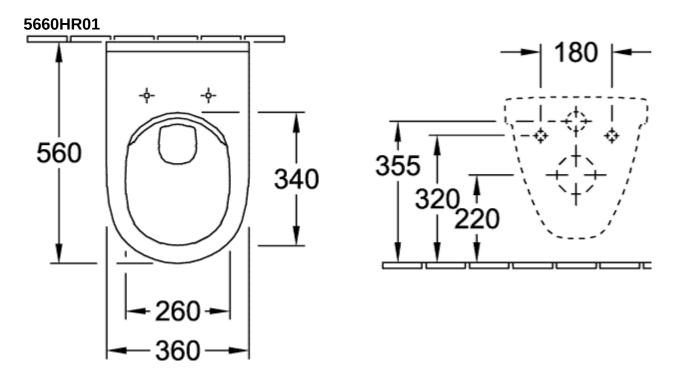

designations Antibacterial surface (with AntiBac) Easy surface cleaning (CeramicPlus)                           | mechanism (SoftClosing) • with removable seat (QuickRelease)  Sanitary ceramics White Alpin Toilet seat and cover: Duroplast Toilet seat and cover: glossy Oval White Alpin Toilet seat and cover: White Alpin No No              |
| Material Colour name Other material Other surfaces Shape Colour designation Other colour designations Antibacterial surface (with AntiBac) Easy surface cleaning (CeramicPlus) Rimless (mit DirectFlush) | mechanism (SoftClosing) • with removable seat (QuickRelease)  Sanitary ceramics  White Alpin  Toilet seat and cover: Duroplast  Toilet seat and cover: glossy  Oval  White Alpin  Toilet seat and cover: White Alpin  No  No  Yes |

## TECHNICAL DRAWINGS