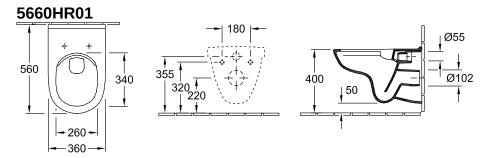

esignations Antibacterial surface (with AntiBac) Easy surface cleaning (CeramicPlus)                           | mechanism (SoftClosing) • with removable seat (QuickRelease)  Sanitary ceramics White Alpin Toilet seat and cover: Duroplast Toilet seat and cover: glossy Oval White Alpin Toilet seat and cover: White Alpin No No              |
| Material Colour name Other material Other surfaces Shape Colour designation Other colour designations Antibacterial surface (with AntiBac) Easy surface cleaning (CeramicPlus) Rimless (mit DirectFlush) | mechanism (SoftClosing) • with removable seat (QuickRelease)  Sanitary ceramics  White Alpin  Toilet seat and cover: Duroplast  Toilet seat and cover: glossy  Oval  White Alpin  Toilet seat and cover: White Alpin  No  No  Yes |

## TECHNICAL DRAWINGS