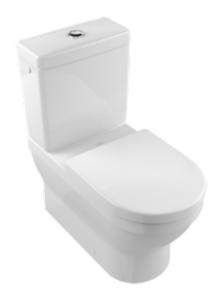

### PRODUCT INFORMATION

| Article title                                        | Villeroy & Boch Architectura<br>Washdown toilet for close-coupled<br>WC-suite, floor-standing, with<br>AntiBac, White Alpin AntiBac |
|------------------------------------------------------|-------------------------------------------------------------------------------------------------------------------------------------|
| Article number                                       | 568610T1                                                                                                                            |
| Assembly / Assembly type                             | floor-standing                                                                                                                      |
| Assembly instructions                                | recommendation: to be installed from the wall at: 15 mm                                                                             |
| Scope of delivery                                    | 1 x washdown toilet , 1 x fastening set                                                                                             |
| Depth in mm                                          | 700                                                                                                                                 |
| Width in mm                                          | 370                                                                                                                                 |
| Height in mm                                         | 400                                                                                                                                 |
| Collection                                           | Architectura                                                                                                                        |
| Suitable for                                         | Mounted cistern                                                                                                                     |
| Innovative flushing technology (with TwistFlush)     | No                                                                                                                                  |
| Innovative flushing technology (with TwistFlush[e³]) | No                                                                                                                                  |
| Flush volume I                                       | 3 / 4,5 l                                                                                                                           |
| Wall-mounted - floor-standing                        | floor-standing                                                                                                                      |
| Material                                             | Sanitary ceramics                                                                                                                   |
| surface                                              | glossy                                                                                                                              |
| Colour name                                          | White Alpin AntiBac                                                                                                                 |
| Shape                                                | Oval                                                                                                                                |
| Colour designation                                   | White Alpin                                                                                                                         |
| Antibacterial surface (with AntiBac)                 | Yes                                                                                                                                 |
| Easy surface cleaning (CeramicPlus)                  | No                                                                                                                                  |
| Rimless (mit DirectFlush)                            | No                                                                                                                                  |
| Flush type                                           | Washdown toilet                                                                                                                     |
| Integrated freshness solution (with ViFresh)         | No                                                                                                                                  |
| Outlet / outlet                                      | horizontal outlet                                                                                                                   |