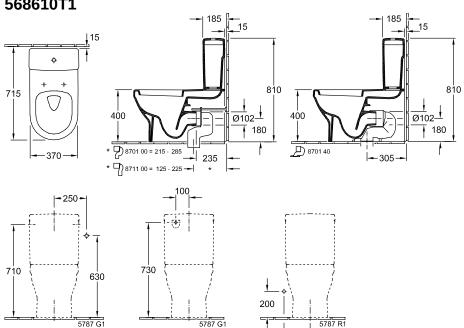

irectFlush)                            | No                                                                                                                                  |
| Flush type                                           | Washdown toilet                                                                                                                     |
| Integrated freshness solution (with ViFresh)         | No                                                                                                                                  |
| Outlet / outlet                                      | horizontal outlet                                                                                                                   |

# TECHNICAL DRAWINGS

### 568610T1



## 568610T1