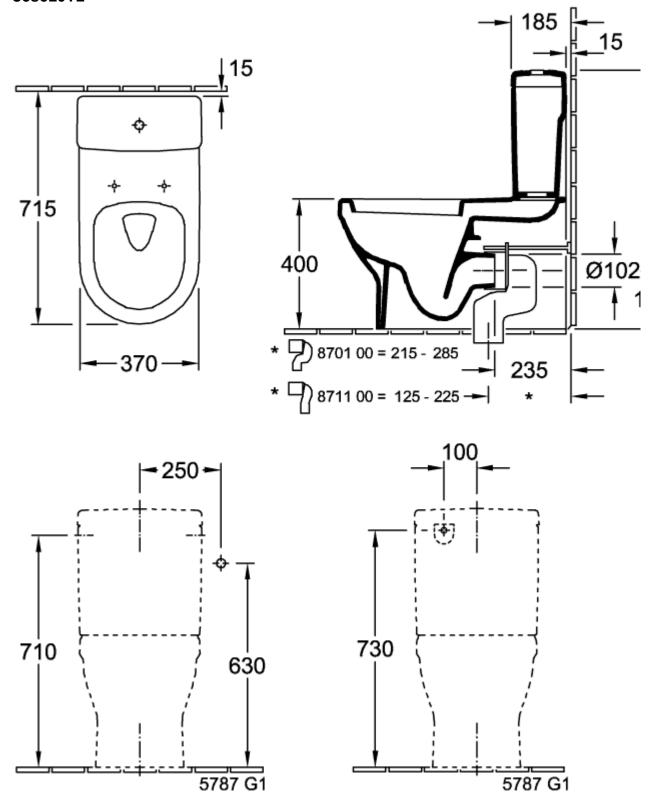

Rimless (mit DirectFlush)                            | No                                                                                                                                  |
| Flush type                                           | Washdown toilet                                                                                                                     |
| Integrated freshness solution (with ViFresh)         | No                                                                                                                                  |
| Outlet / outlet                                      | horizontal outlet                                                                                                                   |

# TECHNICAL DRAWINGS

### 568610T1



## 568610T1