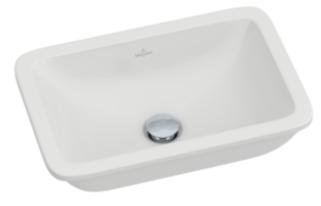

## LOOP & FRIENDS UNDERCOUNTER WASHBASIN RECTANGLE

## PRODUCT INFORMATION

| Article title                        | Villeroy & Boch Loop & Friends<br>Undercounter washbasin, 450 x 280<br>x 185 mm, White Alpin, with<br>overflow                                                                                                     |
|--------------------------------------|--------------------------------------------------------------------------------------------------------------------------------------------------------------------------------------------------------------------|
| Article number                       | 61631001                                                                                                                                                                                                           |
| Assembly / Assembly type             | Undercounter                                                                                                                                                                                                       |
| Assembly instructions                | the hole for the washbasin can only<br>be cut out using the original<br>washbasin because tolerances of<br>several millimetres are possible,<br>installation possible in natural stone<br>and laminate countertops |
| Scope of delivery                    | 1 x undercounter washbasin , 1 x extended ball rod to operate pop-up outlet valve 1 x fastening set                                                                                                                |
| Depth in mm                          | 280                                                                                                                                                                                                                |
| Width in mm                          | 450                                                                                                                                                                                                                |
| Height in mm                         | 185                                                                                                                                                                                                                |
| Interior depth                       | 115                                                                                                                                                                                                                |
| Collection                           | Loop & Friends                                                                                                                                                                                                     |
| Material                             | Sanitary ceramics                                                                                                                                                                                                  |
| surface                              | glossy                                                                                                                                                                                                             |
| Colour name                          | White Alpin                                                                                                                                                                                                        |
| With overflow                        | Yes                                                                                                                                                                                                                |
| Shape                                | Rectangle                                                                                                                                                                                                          |
| Colour designation                   | White Alpin                                                                                                                                                                                                        |
| Antibacterial surface (with AntiBac) | No                                                                                                                                                                                                                 |
| Easy surface cleaning (CeramicPlus)  | No                                                                                                                                                                                                                 |
| Number of bowls                      | 1                                                                                                                                                                                                                  |