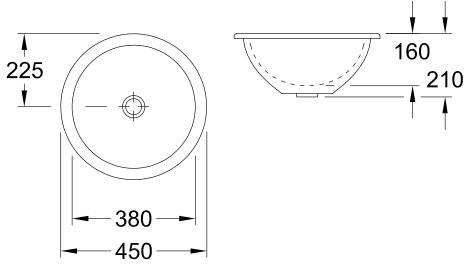

## PRODUCT INFORMATION

| Article title                          | Villeroy & Boch Loop & Friends<br>Undercounter washbasin, 380 x 380<br>x 210 mm, White Alpin, with<br>overflow                                                                                                     |  |  |
|----------------------------------------|--------------------------------------------------------------------------------------------------------------------------------------------------------------------------------------------------------------------|--|--|
| Article number                         | 61803801                                                                                                                                                                                                           |  |  |
| Assembly / Assembly type               | Undercounter                                                                                                                                                                                                       |  |  |
| Assembly instructions                  | the hole for the washbasin can only<br>be cut out using the original<br>washbasin because tolerances of<br>several millimetres are possible,<br>installation possible in natural stone<br>and laminate countertops |  |  |
| Scope of delivery                      | 1 x undercounter washbasin , 1 x<br>extended ball rod to operate pop-up<br>outlet valve 1 x fastening set                                                                                                          |  |  |
| Depth in mm                            | 380                                                                                                                                                                                                                |  |  |
| Width in mm                            | 380                                                                                                                                                                                                                |  |  |
| Height in mm                           | 210                                                                                                                                                                                                                |  |  |
| Interior depth                         | 160                                                                                                                                                                                                                |  |  |
| Diameter in mm                         | 380                                                                                                                                                                                                                |  |  |
| Collection                             | Loop & Friends                                                                                                                                                                                                     |  |  |
| Material                               | Sanitary ceramics                                                                                                                                                                                                  |  |  |
| surface                                | glossy                                                                                                                                                                                                             |  |  |
| Colour name                            | White Alpin                                                                                                                                                                                                        |  |  |
| With overflow                          | Yes                                                                                                                                                                                                                |  |  |
| Shape                                  | Round                                                                                                                                                                                                              |  |  |
| Colour designation                     | White Alpin                                                                                                                                                                                                        |  |  |
| Antibacterial surface (with AntiBac)   | No                                                                                                                                                                                                                 |  |  |
| Easy surface cleaning<br>(CeramicPlus) | No                                                                                                                                                                                                                 |  |  |
| Number of bowls                        | 1                                                                                                                                                                                                                  |  |  |