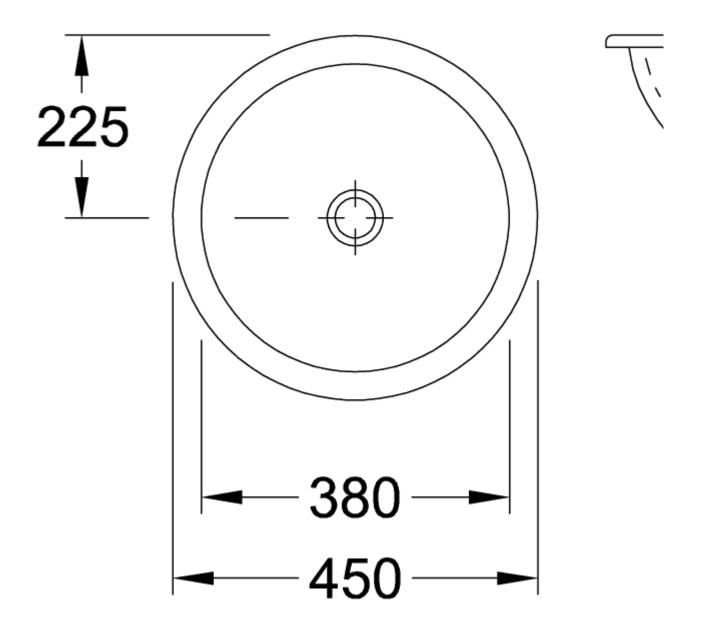

## PRODUCT INFORMATION

| Article title                          | Villeroy & Boch Loop & Friends<br>Undercounter washbasin, 380 x 380<br>x 210 mm, White Alpin, with<br>overflow                                                                                                     |  |  |
|----------------------------------------|--------------------------------------------------------------------------------------------------------------------------------------------------------------------------------------------------------------------|--|--|
| Article number                         | 61803801                                                                                                                                                                                                           |  |  |
| Assembly / Assembly type               | Undercounter                                                                                                                                                                                                       |  |  |
| Assembly instructions                  | the hole for the washbasin can only<br>be cut out using the original<br>washbasin because tolerances of<br>several millimetres are possible,<br>installation possible in natural stone<br>and laminate countertops |  |  |
| Scope of delivery                      | 1 x undercounter washbasin , 1 x<br>extended ball rod to operate pop-up<br>outlet valve 1 x fastening set                                                                                                          |  |  |
| Depth in mm                            | 380                                                                                                                                                                                                                |  |  |
| Width in mm                            | 380                                                                                                                                                                                                                |  |  |
| Height in mm                           | 210                                                                                                                                                                                                                |  |  |
| Interior depth                         | 160                                                                                                                                                                                                                |  |  |
| Diameter in mm                         | 380                                                                                                                                                                                                                |  |  |
| Collection                             | Loop & Friends                                                                                                                                                                                                     |  |  |
| Material                               | Sanitary ceramics                                                                                                                                                                                                  |  |  |
| surface                                | glossy                                                                                                                                                                                                             |  |  |
| Colour name                            | White Alpin                                                                                                                                                                                                        |  |  |
| With overflow                          | Yes                                                                                                                                                                                                                |  |  |
| Shape                                  | Round                                                                                                                                                                                                              |  |  |
| Colour designation                     | White Alpin                                                                                                                                                                                                        |  |  |
| Antibacterial surface (with AntiBac)   | No                                                                                                                                                                                                                 |  |  |
| Easy surface cleaning<br>(CeramicPlus) | No                                                                                                                                                                                                                 |  |  |
| Number of bowls                        | 1                                                                                                                                                                                                                  |  |  |