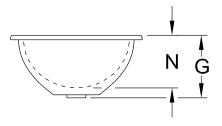

|         | A   | C   | G   | K   | N   |
|---------|-----|-----|-----|-----|-----|
| 6180 43 | 535 | 440 | 230 | 263 | 180 |
| 6181 43 | 535 | 440 | 230 | 263 | 180 |
| 6180 38 | 450 | 380 | 210 | 225 | 160 |
| 6181 38 | 450 | 380 | 210 | 225 | 160 |
| 6180 33 | 390 | 330 | 190 | 195 | 140 |
| 6181 33 | 390 | 330 | 190 | 195 | 140 |
| 6180 28 | 345 | 280 | 165 | 170 | 120 |
| 6181 28 | 345 | 280 | 165 | 170 | 120 |