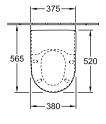

## PRODUCT INFORMATION

| Article title                                                     | Villeroy & Boch Subway Washdown toilet, wall-mounted, White Alpin |
|-------------------------------------------------------------------|-------------------------------------------------------------------|
| Article number                                                    | 66001001                                                          |
| Assembly / Assembly type                                          | wall-mounted                                                      |
| Scope of delivery                                                 | $1\ x$ washdown toilet , $1\ x$ fastening set                     |
| Depth in mm                                                       | 565                                                               |
| Width in mm                                                       | 375                                                               |
| Height in mm                                                      | 360                                                               |
| Collection                                                        | Subway                                                            |
| Suitable for                                                      | Concealed cistern                                                 |
| Innovative flushing technology (with TwistFlush)                  | No                                                                |
| Innovative flushing technology (with TwistFlush[e <sup>3</sup> ]) | No                                                                |
| Flush volume I                                                    | 3/6                                                               |
| Wall-mounted - floor-standing                                     | wall-mounted                                                      |
| Material                                                          | Sanitary ceramics                                                 |
| surface                                                           | glossy                                                            |
| Colour name                                                       | White Alpin                                                       |
| Shape                                                             | Oval                                                              |
| Colour designation                                                | White Alpin                                                       |
| Antibacterial surface (with<br>AntiBac)                           | No                                                                |
| Easy surface cleaning (CeramicPlus)                               | No                                                                |
| Rimless (mit DirectFlush)                                         | No                                                                |
| Flush type                                                        | Washdown toilet                                                   |
| Integrated freshness solution (with ViFresh)                      | No                                                                |
| Outlet / outlet                                                   | horizontal outlet                                                 |

### TECHNICAL DRAWINGS