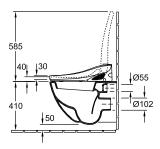

| No                                                                |
| Easy surface cleaning (CeramicPlus)                               | No                                                                |
| Rimless (mit DirectFlush)                                         | No                                                                |
| Flush type                                                        | Washdown toilet                                                   |
| Integrated freshness solution (with ViFresh)                      | No                                                                |
| Outlet / outlet                                                   | horizontal outlet                                                 |

### TECHNICAL DRAWINGS











### 66001001





Ø55

ø102

### 66001001

370-