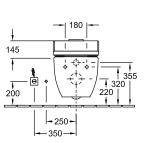

## PRODUCT INFORMATION

| Article title                                                     | Villeroy & Boch Subway Washdown toilet, wall-mounted, White Alpin |
|-------------------------------------------------------------------|-------------------------------------------------------------------|
| Article number                                                    | 66001001                                                          |
| Assembly / Assembly type                                          | wall-mounted                                                      |
| Scope of delivery                                                 | $1\ x$ washdown toilet , $1\ x$ fastening set                     |
| Depth in mm                                                       | 565                                                               |
| Width in mm                                                       | 375                                                               |
| Height in mm                                                      | 360                                                               |
| Collection                                                        | Subway                                                            |
| Suitable for                                                      | Concealed cistern                                                 |
| Innovative flushing technology (with TwistFlush)                  | No                                                                |
| Innovative flushing technology (with TwistFlush[e <sup>3</sup> ]) | No                                                                |
| Flush volume I                                                    | 3/6                                                               |
| Wall-mounted - floor-standing                                     | wall-mounted                                                      |
| Material                                                          | Sanitary ceramics                                                 |
| surface                                                           | glossy                                                            |
| Colour name                                                       | White Alpin                                                       |
| Shape                                                             | Oval                                                              |
| Colour designation                                                | White Alpin                                                       |
| Antibacterial surface (with<br>AntiBac)                           | No                                                                |
| Easy surface cleaning (CeramicPlus)                               | No                                                                |
| Rimless (mit DirectFlush)                                         | No                                                                |
| Flush type                                                        | Washdown toilet                                                   |
| Integrated freshness solution (with ViFresh)                      | No                                                                |
| Outlet / outlet                                                   | horizontal outlet                                                 |