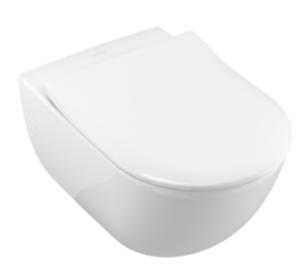

## PRODUCT INFORMATION

| Article title                                                     | Villeroy & Boch Subway Washdown toilet, wall-mounted, White Alpin |
|-------------------------------------------------------------------|-------------------------------------------------------------------|
| Article number                                                    | 66001001                                                          |
| Assembly / Assembly type                                          | wall-mounted                                                      |
| Scope of delivery                                                 | $1\ x$ washdown toilet , $1\ x$ fastening set                     |
| Depth in mm                                                       | 565                                                               |
| Width in mm                                                       | 375                                                               |
| Height in mm                                                      | 360                                                               |
| Collection                                                        | Subway                                                            |
| Suitable for                                                      | Concealed cistern                                                 |
| Innovative flushing technology (with TwistFlush)                  | No                                                                |
| Innovative flushing technology (with TwistFlush[e <sup>3</sup> ]) | No                                                                |
| Flush volume I                                                    | 3/6                                                               |
| Wall-mounted - floor-standing                                     | wall-mounted                                                      |
| Material                                                          | Sanitary ceramics                                                 |
| surface                                                           | glossy                                                            |
| Colour name                                                       | White Alpin                                                       |
| Shape                                                             | Oval                                                              |
| Colour designation                                                | White Alpin                                                       |
| Antibacterial surface (with<br>AntiBac)                           | No                                                                |
| Easy surface cleaning (CeramicPlus)                               | No                                                                |
| Rimless (mit DirectFlush)                                         | No                                                                |
| Flush type                                                        | Washdown toilet                                                   |
| Integrated freshness solution (with ViFresh)                      | No                                                                |
| Outlet / outlet                                                   | horizontal outlet                                                 |