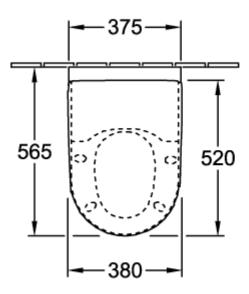

## PRODUCT INFORMATION

| Article title                                                     | Villeroy & Boch Subway Washdown toilet, wall-mounted, White Alpin |
|-------------------------------------------------------------------|-------------------------------------------------------------------|
| Article number                                                    | 66001001                                                          |
| Assembly / Assembly type                                          | wall-mounted                                                      |
| Scope of delivery                                                 | $1\ x$ washdown toilet , $1\ x$ fastening set                     |
| Depth in mm                                                       | 565                                                               |
| Width in mm                                                       | 375                                                               |
| Height in mm                                                      | 360                                                               |
| Collection                                                        | Subway                                                            |
| Suitable for                                                      | Concealed cistern                                                 |
| Innovative flushing technology (with TwistFlush)                  | No                                                                |
| Innovative flushing technology (with TwistFlush[e <sup>3</sup> ]) | No                                                                |
| Flush volume I                                                    | 3/6                                                               |
| Wall-mounted - floor-standing                                     | wall-mounted                                                      |
| Material                                                          | Sanitary ceramics                                                 |
| surface                                                           | glossy                                                            |
| Colour name                                                       | White Alpin                                                       |
| Shape                                                             | Oval                                                              |
| Colour designation                                                | White Alpin                                                       |
| Antibacterial surface (with<br>AntiBac)                           | No                                                                |
| Easy surface cleaning (CeramicPlus)                               | No                                                                |
| Rimless (mit DirectFlush)                                         | No                                                                |
| Flush type                                                        | Washdown toilet                                                   |
| Integrated freshness solution (with ViFresh)                      | No                                                                |
| Outlet / outlet                                                   | horizontal outlet                                                 |

### TECHNICAL DRAWINGS