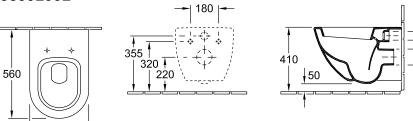

## PRODUCT INFORMATION

| Article title                                                     | Villeroy & Boch Subway Washdown toilet, wall-mounted, White Alpin |
|-------------------------------------------------------------------|-------------------------------------------------------------------|
| Article number                                                    | 66001001                                                          |
| Assembly / Assembly type                                          | wall-mounted                                                      |
| Scope of delivery                                                 | $1\ x$ washdown toilet , $1\ x$ fastening set                     |
| Depth in mm                                                       | 565                                                               |
| Width in mm                                                       | 375                                                               |
| Height in mm                                                      | 360                                                               |
| Collection                                                        | Subway                                                            |
| Suitable for                                                      | Concealed cistern                                                 |
| Innovative flushing technology (with TwistFlush)                  | No                                                                |
| Innovative flushing technology (with TwistFlush[e <sup>3</sup> ]) | No                                                                |
| Flush volume I                                                    | 3/6                                                               |
| Wall-mounted - floor-standing                                     | wall-mounted                                                      |
| Material                                                          | Sanitary ceramics                                                 |
| surface                                                           | glossy                                                            |
| Colour name                                                       | White Alpin                                                       |
| Shape                                                             | Oval                                                              |
| Colour designation                                                | White Alpin                                                       |
| Antibacterial surface (with<br>AntiBac)                           | No                                                                |
| Easy surface cleaning (CeramicPlus)                               | No                                                                |
| Rimless (mit DirectFlush)                                         | No                                                                |
| Flush type                                                        | Washdown toilet                                                   |
| Integrated freshness solution (with ViFresh)                      | No                                                                |
| Outlet / outlet                                                   | horizontal outlet                                                 |

### TECHNICAL DRAWINGS