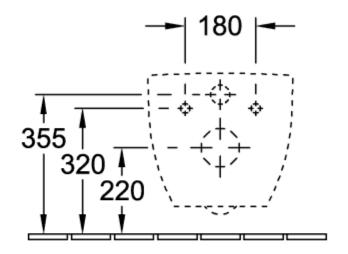

## PRODUCT INFORMATION

| Article title                                                     | Villeroy & Boch Subway Washdown toilet, wall-mounted, White Alpin |
|-------------------------------------------------------------------|-------------------------------------------------------------------|
| Article number                                                    | 66001001                                                          |
| Assembly / Assembly type                                          | wall-mounted                                                      |
| Scope of delivery                                                 | $1\ x$ washdown toilet , $1\ x$ fastening set                     |
| Depth in mm                                                       | 565                                                               |
| Width in mm                                                       | 375                                                               |
| Height in mm                                                      | 360                                                               |
| Collection                                                        | Subway                                                            |
| Suitable for                                                      | Concealed cistern                                                 |
| Innovative flushing technology (with TwistFlush)                  | No                                                                |
| Innovative flushing technology (with TwistFlush[e <sup>3</sup> ]) | No                                                                |
| Flush volume I                                                    | 3/6                                                               |
| Wall-mounted - floor-standing                                     | wall-mounted                                                      |
| Material                                                          | Sanitary ceramics                                                 |
| surface                                                           | glossy                                                            |
| Colour name                                                       | White Alpin                                                       |
| Shape                                                             | Oval                                                              |
| Colour designation                                                | White Alpin                                                       |
| Antibacterial surface (with<br>AntiBac)                           | No                                                                |
| Easy surface cleaning (CeramicPlus)                               | No                                                                |
| Rimless (mit DirectFlush)                                         | No                                                                |
| Flush type                                                        | Washdown toilet                                                   |
| Integrated freshness solution (with ViFresh)                      | No                                                                |
| Outlet / outlet                                                   | horizontal outlet                                                 |