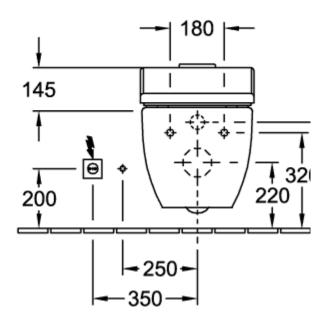

## PRODUCT INFORMATION

| Article title                                                     | Villeroy & Boch Subway Washdown toilet, wall-mounted, White Alpin |
|-------------------------------------------------------------------|-------------------------------------------------------------------|
| Article number                                                    | 66001001                                                          |
| Assembly / Assembly type                                          | wall-mounted                                                      |
| Scope of delivery                                                 | $1\ x$ washdown toilet , $1\ x$ fastening set                     |
| Depth in mm                                                       | 565                                                               |
| Width in mm                                                       | 375                                                               |
| Height in mm                                                      | 360                                                               |
| Collection                                                        | Subway                                                            |
| Suitable for                                                      | Concealed cistern                                                 |
| Innovative flushing technology (with TwistFlush)                  | No                                                                |
| Innovative flushing technology (with TwistFlush[e <sup>3</sup> ]) | No                                                                |
| Flush volume I                                                    | 3/6                                                               |
| Wall-mounted - floor-standing                                     | wall-mounted                                                      |
| Material                                                          | Sanitary ceramics                                                 |
| surface                                                           | glossy                                                            |
| Colour name                                                       | White Alpin                                                       |
| Shape                                                             | Oval                                                              |
| Colour designation                                                | White Alpin                                                       |
| Antibacterial surface (with<br>AntiBac)                           | No                                                                |
| Easy surface cleaning (CeramicPlus)                               | No                                                                |
| Rimless (mit DirectFlush)                                         | No                                                                |
| Flush type                                                        | Washdown toilet                                                   |
| Integrated freshness solution (with ViFresh)                      | No                                                                |
| Outlet / outlet                                                   | horizontal outlet                                                 |

### TECHNICAL DRAWINGS

### 66001001

Ø55

ø102