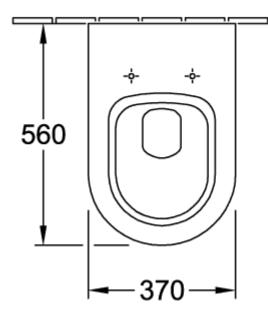

|
| Easy surface cleaning (CeramicPlus)                               | No                                                                |
| Rimless (mit DirectFlush)                                         | No                                                                |
| Flush type                                                        | Washdown toilet                                                   |
| Integrated freshness solution (with ViFresh)                      | No                                                                |
| Outlet / outlet                                                   | horizontal outlet                                                 |

### TECHNICAL DRAWINGS











### 66001001





Ø55

ø102

### 66001001

370-