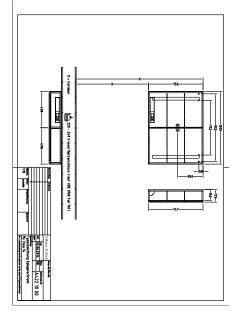

|
| Material body            | aluminium                                                                                                    |
| Surface of body          | Mirror glass                                                                                                 |
| Shape                    | Rectangle                                                                                                    |
| With lighting            | Yes                                                                                                          |
| Smart home compatible    | No                                                                                                           |

# TECHNICAL DRAWINGS

### A4221000



### A4221000