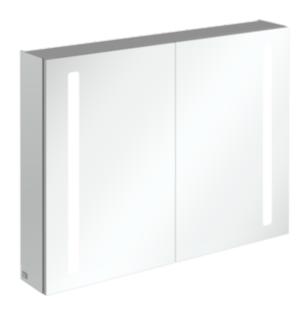

## MY VIEW 14 SURFACE-MOUNTED MIRROR CABINET RECTANGLE

#### PRODUCT INFORMATION

| Article title            | Villeroy & Boch My View 14<br>Surface-mounted mirror cabinet,<br>with lighting, 1000 x 750 x 172 mm          |
|--------------------------|--------------------------------------------------------------------------------------------------------------|
| Article number           | A4221000                                                                                                     |
| Assembly / Assembly type | wall-mounted                                                                                                 |
| Assembly instructions    | Mounted on the wall                                                                                          |
| Type of opening          | 2 doors                                                                                                      |
| Equipment                | 2 x door , 4 x glass shelf 1 x shelf 1<br>x magnifying mirror 1 x magnetic<br>strip sensor switch and socket |
| Scope of delivery        | 1 x mirror cabinet , 1 x fastening set                                                                       |
| Depth in mm              | 172                                                                                                          |
| Width in mm              | 1000                                                                                                         |
| Height in mm             | 750                                                                                                          |
| Collection               | My View 14                                                                                                   |
| Function                 | with lighting                                                                                                |
| Material front           | Glass                                                                                                        |
| Surface of front         | Mirror glass                                                                                                 |
| Material body            | aluminium                                                                                                    |
| Surface of body          | Mirror glass                                                                                                 |
| Shape                    | Rectangle                                                                                                    |
| With lighting            | Yes                                                                                                          |
| Smart home compatible    | No                                                                                                           |