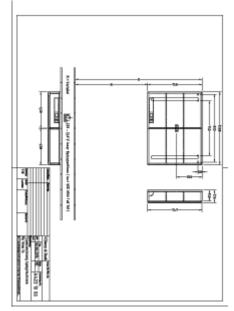

|
| Material body            | aluminium                                                                                                    |
| Surface of body          | Mirror glass                                                                                                 |
| Shape                    | Rectangle                                                                                                    |
| With lighting            | Yes                                                                                                          |
| Smart home compatible    | No                                                                                                           |

# TECHNICAL DRAWINGS

### A4221000



### A4221000