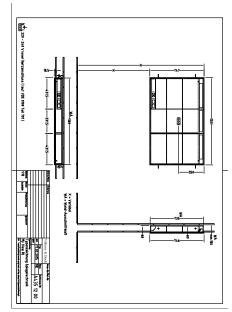

| aluminium                                                                                                                   |
| Surface of body          | E6 EV1                                                                                                                      |
| Shape                    | Rectangle                                                                                                                   |
| With lighting            | Yes                                                                                                                         |
| Smart home compatible    | No                                                                                                                          |

# TECHNICAL DRAWINGS

## A4351200



## A4351200