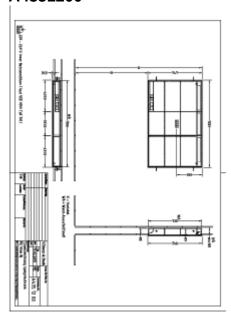

body            | aluminium                                                                                                                   |
| Surface of body          | E6 EV1                                                                                                                      |
| Shape                    | Rectangle                                                                                                                   |
| With lighting            | Yes                                                                                                                         |
| Smart home compatible    | No                                                                                                                          |

# TECHNICAL DRAWINGS

## A4351200



## A4351200