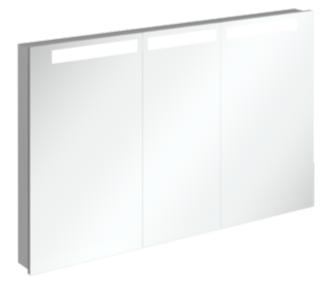

### PRODUCT INFORMATION

| Article title            | Villeroy & Boch My View In Built-in<br>mirror cabinet, with lighting, 1201 x<br>747 x 107 mm                                |
|--------------------------|-----------------------------------------------------------------------------------------------------------------------------|
| Article number           | A4351200                                                                                                                    |
| Assembly / Assembly type | wall-mounted                                                                                                                |
| Assembly instructions    | Built-into the wall                                                                                                         |
| Type of opening          | 3 doors                                                                                                                     |
| Equipment                | $3 \times door$ , $2 \times socket 1 \times magnetic$ strip $1 \times magnifying mirror 4 \times glass shelf sensor switch$ |
| Scope of delivery        | $1\mathrm{x}$ mirror cabinet , $1\mathrm{x}$ fastening set                                                                  |
| Depth in mm              | 107                                                                                                                         |
| Width in mm              | 1201                                                                                                                        |
| Height in mm             | 747                                                                                                                         |
| Collection               | My View In                                                                                                                  |
| Function                 | with lighting                                                                                                               |
| Material front           | Glass                                                                                                                       |
| Surface of front         | Mirror glass                                                                                                                |
| Material body            | aluminium                                                                                                                   |
| Surface of body          | E6 EV1                                                                                                                      |
| Shape                    | Rectangle                                                                                                                   |
| With lighting            | Yes                                                                                                                         |
| Smart home compatible    | No                                                                                                                          |