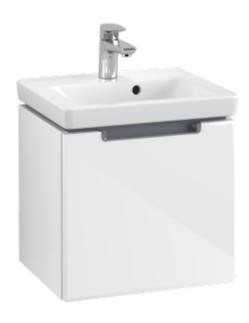

## PRODUCT INFORMATION

| Article title             | Villeroy & Boch Subway 2.0 Vanity<br>unit, 1 pull-out compartment, 440 x<br>420 x 352 mm, Glossy White |
|---------------------------|--------------------------------------------------------------------------------------------------------|
| Article number            | A68410DH                                                                                               |
| Assembly / Assembly type  | wall-mounted                                                                                           |
| Type of opening           | 1 pull-out compartment                                                                                 |
| Equipment                 | 1 x accessory box L , 1 x pull-out compartment                                                         |
| Scope of delivery         | $1 \times \text{ vanity unit}$ , $1 \times \text{ fastening set}$                                      |
| Position of washbasin     | washbasin on the middle                                                                                |
| Depth in mm               | 352                                                                                                    |
| Width in mm               | 440                                                                                                    |
| Height in mm              | 420                                                                                                    |
| Collection                | Subway 2.0                                                                                             |
| Suitable for              | selected handwashbasins                                                                                |
| Function                  | with SoftClosing                                                                                       |
| Material front            | MDF                                                                                                    |
| Surface of front          | Film                                                                                                   |
| Material body             | MDF                                                                                                    |
| Surface of body           | Film                                                                                                   |
| Other material            | Handle: Plastic                                                                                        |
| Other surfaces            | Handle: Paint, glossy                                                                                  |
| Shape                     | Angular                                                                                                |
| Colour designation        | Glossy White                                                                                           |
| Other colour designations | Handle: glossy chrome-coloured                                                                         |
| With lighting             | No                                                                                                     |
| Smart home compatible     | No                                                                                                     |