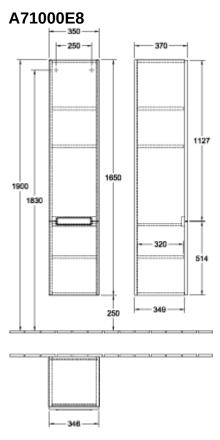

|
| Other surfaces            | Handle: Paint, matt                                                                     |
| Shape                     | Angular                                                                                 |
| Colour designation        | White Wood                                                                              |
| Other colour designations | Handle: matt silver-coloured                                                            |
| With lighting             | No                                                                                      |
| Smart home compatible     | No                                                                                      |

# TECHNICAL DRAWINGS





<del>--- 346 --</del>