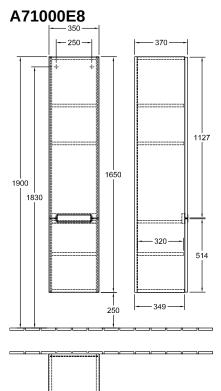

|
| Other surfaces            | Handle: Paint, matt                                                                     |
| Shape                     | Angular                                                                                 |
| Colour designation        | White Wood                                                                              |
| Other colour designations | Handle: matt silver-coloured                                                            |
| With lighting             | No                                                                                      |
| Smart home compatible     | No                                                                                      |

# TECHNICAL DRAWINGS





<del>--- 346 --</del>