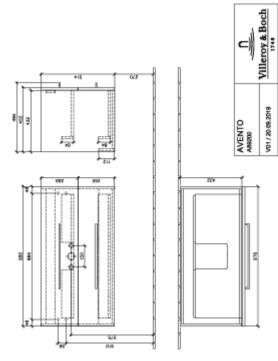

| Handle: Chrome                                                                                      |
| Other surfaces           | Handle: glossy                                                                                      |
| Shape                    | Angular                                                                                             |
| Colour designation       | Crystal Grey                                                                                        |
| With lighting            | No                                                                                                  |
| Smart home compatible    | No                                                                                                  |

## TECHNICAL DRAWINGS

## A89200B1



A89200B1