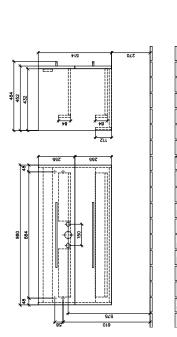

: Chrome                                                                                      |
| Other surfaces           | Handle: glossy                                                                                      |
| Shape                    | Angular                                                                                             |
| Colour designation       | Crystal Grey                                                                                        |
| With lighting            | No                                                                                                  |
| Smart home compatible    | No                                                                                                  |

## TECHNICAL DRAWINGS

## A89200B1



A89200B1