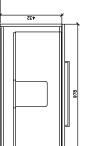

rome                                                                                      |
| Other surfaces           | Handle: glossy                                                                                      |
| Shape                    | Angular                                                                                             |
| Colour designation       | Crystal Grey                                                                                        |
| With lighting            | No                                                                                                  |
| Smart home compatible    | No                                                                                                  |

## TECHNICAL DRAWINGS

## A89200B1



A89200B1