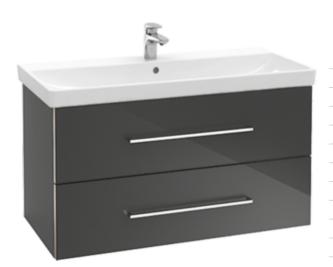

## AVENTO VANITY UNIT ANGULAR

## PRODUCT INFORMATION

| Article title            | Villeroy & Boch Avento Vanity unit,<br>2 pull-out compartments, 980 x 514<br>x 484 mm, Crystal Grey |
|--------------------------|-----------------------------------------------------------------------------------------------------|
| Article number           | A89200B1                                                                                            |
| Assembly / Assembly type | wall-mounted                                                                                        |
| Type of opening          | 2 pull-out compartments                                                                             |
| Equipment                | 2 x pull-out compartment                                                                            |
| Scope of delivery        | 1 x vanity unit , 1 x fastening set                                                                 |
| Position of washbasin    | washbasin on the middle                                                                             |
| Depth in mm              | 484                                                                                                 |
| Width in mm              | 980                                                                                                 |
| Height in mm             | 514                                                                                                 |
| Depth with handle mm     | 484                                                                                                 |
| Depth without handle mm  | 452                                                                                                 |
| Collection               | Avento                                                                                              |
| Suitable for             | selected vanity washbasins                                                                          |
| Function                 | with SoftClosing                                                                                    |
| Material front           | MDF                                                                                                 |
| Surface of front         | Acrylic layer                                                                                       |
| Material body            | MDF                                                                                                 |
| Surface of body          | Acrylic layer                                                                                       |
| Other material           | Handle: Chrome                                                                                      |
| Other surfaces           | Handle: glossy                                                                                      |
| Shape                    | Angular                                                                                             |
| Colour designation       | Crystal Grey                                                                                        |
| With lighting            | No                                                                                                  |
| Smart home compatible    | No                                                                                                  |