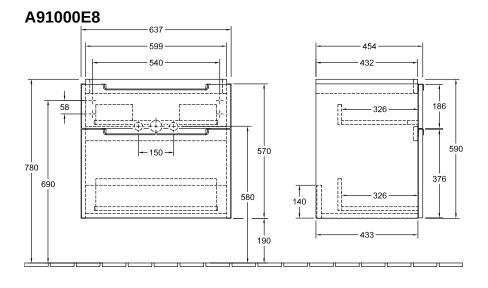

## TECHNICAL DRAWINGS

## PRODUCT INFORMATION

| Article title             | Villeroy & Boch Subway 2.0 Vanity<br>unit, 2 pull-out compartments, 637 x<br>590 x 454 mm, White Wood |
|---------------------------|-------------------------------------------------------------------------------------------------------|
| Article number            | A91000E8                                                                                              |
| Assembly / Assembly type  | wall-mounted                                                                                          |
| Type of opening           | 2 pull-out compartments                                                                               |
| Equipment                 | 1 x accessory box L , 2 x pull-out compartment                                                        |
| Scope of delivery         | 1 x vanity unit , 1 x fastening set                                                                   |
| Position of washbasin     | washbasin on the middle                                                                               |
| Depth in mm               | 454                                                                                                   |
| Width in mm               | 637                                                                                                   |
| Height in mm              | 590                                                                                                   |
| Collection                | Subway 2.0                                                                                            |
| Suitable for              | selected washbasins                                                                                   |
| Function                  | with SoftClosing                                                                                      |
| Material front            | MDF                                                                                                   |
| Surface of front          | Film                                                                                                  |
| Material body             | Chipboard                                                                                             |
| Surface of body           | Direct coating                                                                                        |
| Other material            | Handle: Plastic                                                                                       |
| Other surfaces            | Handle: Paint, matt                                                                                   |
| Shape                     | Angular                                                                                               |
| Colour designation        | White Wood                                                                                            |
| Other colour designations | Handle: matt silver-coloured                                                                          |
| With lighting             | No                                                                                                    |
| Smart home compatible     | No                                                                                                    |