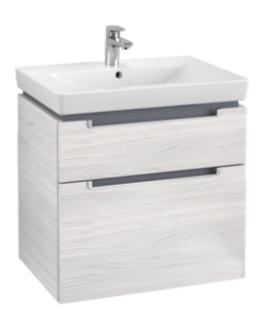

## PRODUCT INFORMATION

| Article title             | Villeroy & Boch Subway 2.0 Vanity<br>unit, 2 pull-out compartments, 637 x<br>590 x 454 mm, White Wood |
|---------------------------|-------------------------------------------------------------------------------------------------------|
| Article number            | A91000E8                                                                                              |
| Assembly / Assembly type  | wall-mounted                                                                                          |
| Type of opening           | 2 pull-out compartments                                                                               |
| Equipment                 | 1 x accessory box L , 2 x pull-out compartment                                                        |
| Scope of delivery         | 1 x vanity unit , 1 x fastening set                                                                   |
| Position of washbasin     | washbasin on the middle                                                                               |
| Depth in mm               | 454                                                                                                   |
| Width in mm               | 637                                                                                                   |
| Height in mm              | 590                                                                                                   |
| Collection                | Subway 2.0                                                                                            |
| Suitable for              | selected washbasins                                                                                   |
| Function                  | with SoftClosing                                                                                      |
| Material front            | MDF                                                                                                   |
| Surface of front          | Film                                                                                                  |
| Material body             | Chipboard                                                                                             |
| Surface of body           | Direct coating                                                                                        |
| Other material            | Handle: Plastic                                                                                       |
| Other surfaces            | Handle: Paint, matt                                                                                   |
| Shape                     | Angular                                                                                               |
| Colour designation        | White Wood                                                                                            |
| Other colour designations | Handle: matt silver-coloured                                                                          |
| With lighting             | No                                                                                                    |
| Smart home compatible     | No                                                                                                    |