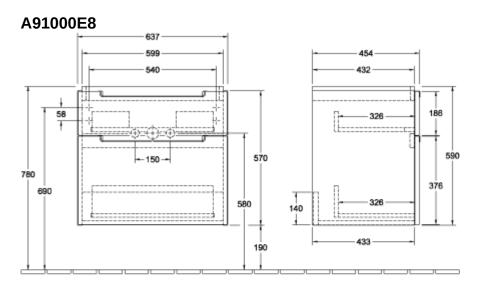

## TECHNICAL DRAWINGS

## PRODUCT INFORMATION

| Article title             | Villeroy & Boch Subway 2.0 Vanity<br>unit, 2 pull-out compartments, 637 x<br>590 x 454 mm, White Wood |
|---------------------------|-------------------------------------------------------------------------------------------------------|
| Article number            | A91000E8                                                                                              |
| Assembly / Assembly type  | wall-mounted                                                                                          |
| Type of opening           | 2 pull-out compartments                                                                               |
| Equipment                 | 1 x accessory box L , 2 x pull-out compartment                                                        |
| Scope of delivery         | 1 x vanity unit , 1 x fastening set                                                                   |
| Position of washbasin     | washbasin on the middle                                                                               |
| Depth in mm               | 454                                                                                                   |
| Width in mm               | 637                                                                                                   |
| Height in mm              | 590                                                                                                   |
| Collection                | Subway 2.0                                                                                            |
| Suitable for              | selected washbasins                                                                                   |
| Function                  | with SoftClosing                                                                                      |
| Material front            | MDF                                                                                                   |
| Surface of front          | Film                                                                                                  |
| Material body             | Chipboard                                                                                             |
| Surface of body           | Direct coating                                                                                        |
| Other material            | Handle: Plastic                                                                                       |
| Other surfaces            | Handle: Paint, matt                                                                                   |
| Shape                     | Angular                                                                                               |
| Colour designation        | White Wood                                                                                            |
| Other colour designations | Handle: matt silver-coloured                                                                          |
| With lighting             | No                                                                                                    |
| Smart home compatible     | No                                                                                                    |