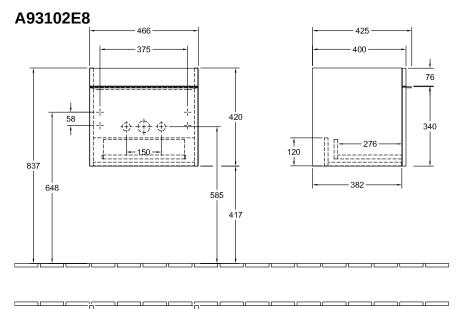

## PRODUCT INFORMATION

| Article title                     | Villeroy & Boch Venticello Vanity<br>unit, 1 pull-out compartment, 466 x<br>420 x 425 mm, White Wood / White<br>Wood |
|-----------------------------------|----------------------------------------------------------------------------------------------------------------------|
| Article number                    | A93102E8                                                                                                             |
| Assembly / Assembly type          | wall-mounted                                                                                                         |
| Type of opening                   | 1 pull-out compartment                                                                                               |
| Equipment                         | $1\ x$ accessory box L , $1\ x$ pull-out compartment with non-slip mat                                               |
| Scope of delivery                 | $1 	ext{ x vanity unit}$ , $1 	ext{ x fastening set}$                                                                |
| Position of washbasin             | washbasin on the middle                                                                                              |
| Depth in mm                       | 425                                                                                                                  |
| Width in mm                       | 466                                                                                                                  |
| Height in mm                      | 420                                                                                                                  |
| Depth with handle mm              | 425                                                                                                                  |
| Depth without handle mm           | 400                                                                                                                  |
| Collection                        | Venticello                                                                                                           |
| Suitable for                      | selected handwashbasins                                                                                              |
| Function                          | with SoftClosing                                                                                                     |
| Material front                    | MDF                                                                                                                  |
| Surface of front                  | Film                                                                                                                 |
| Material body                     | Chipboard                                                                                                            |
| Surface of body                   | Direct coating                                                                                                       |
| Material cover panel              | Chipboard                                                                                                            |
| Other material                    | Handle: aluminium                                                                                                    |
| Other surfaces                    | Handle: Paint, matt                                                                                                  |
| Shape                             | Angular                                                                                                              |
| Colour designation                | White Wood                                                                                                           |
| Colour designation of cover panel | White Wood                                                                                                           |
| Other colour designations         | Handle: White                                                                                                        |
| With lighting                     | No                                                                                                                   |
| Smart home compatible             | No                                                                                                                   |

## TECHNICAL DRAWINGS

\_

10