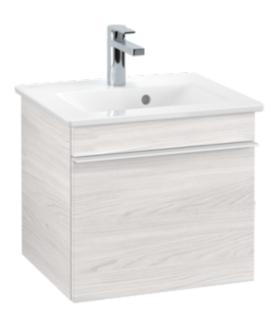

## PRODUCT INFORMATION

| Article title                     | Villeroy & Boch Venticello Vanity<br>unit, 1 pull-out compartment, 466 x<br>420 x 425 mm, White Wood / White<br>Wood |
|-----------------------------------|----------------------------------------------------------------------------------------------------------------------|
| Article number                    | A93102E8                                                                                                             |
| Assembly / Assembly type          | wall-mounted                                                                                                         |
| Type of opening                   | 1 pull-out compartment                                                                                               |
| Equipment                         | $1\ x$ accessory box L , $1\ x$ pull-out compartment with non-slip mat                                               |
| Scope of delivery                 | $1 	ext{ x vanity unit}$ , $1 	ext{ x fastening set}$                                                                |
| Position of washbasin             | washbasin on the middle                                                                                              |
| Depth in mm                       | 425                                                                                                                  |
| Width in mm                       | 466                                                                                                                  |
| Height in mm                      | 420                                                                                                                  |
| Depth with handle mm              | 425                                                                                                                  |
| Depth without handle mm           | 400                                                                                                                  |
| Collection                        | Venticello                                                                                                           |
| Suitable for                      | selected handwashbasins                                                                                              |
| Function                          | with SoftClosing                                                                                                     |
| Material front                    | MDF                                                                                                                  |
| Surface of front                  | Film                                                                                                                 |
| Material body                     | Chipboard                                                                                                            |
| Surface of body                   | Direct coating                                                                                                       |
| Material cover panel              | Chipboard                                                                                                            |
| Other material                    | Handle: aluminium                                                                                                    |
| Other surfaces                    | Handle: Paint, matt                                                                                                  |
| Shape                             | Angular                                                                                                              |
| Colour designation                | White Wood                                                                                                           |
| Colour designation of cover panel | White Wood                                                                                                           |
| Other colour designations         | Handle: White                                                                                                        |
| With lighting                     | No                                                                                                                   |
| Smart home compatible             | No                                                                                                                   |