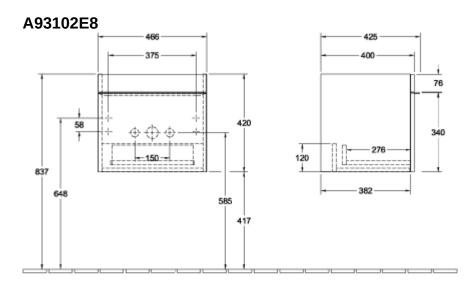

## PRODUCT INFORMATION

| Article title                     | Villeroy & Boch Venticello Vanity<br>unit, 1 pull-out compartment, 466 x<br>420 x 425 mm, White Wood / White<br>Wood |
|-----------------------------------|----------------------------------------------------------------------------------------------------------------------|
| Article number                    | A93102E8                                                                                                             |
| Assembly / Assembly type          | wall-mounted                                                                                                         |
| Type of opening                   | 1 pull-out compartment                                                                                               |
| Equipment                         | $1\ x$ accessory box L , $1\ x$ pull-out compartment with non-slip mat                                               |
| Scope of delivery                 | $1 	ext{ x vanity unit}$ , $1 	ext{ x fastening set}$                                                                |
| Position of washbasin             | washbasin on the middle                                                                                              |
| Depth in mm                       | 425                                                                                                                  |
| Width in mm                       | 466                                                                                                                  |
| Height in mm                      | 420                                                                                                                  |
| Depth with handle mm              | 425                                                                                                                  |
| Depth without handle mm           | 400                                                                                                                  |
| Collection                        | Venticello                                                                                                           |
| Suitable for                      | selected handwashbasins                                                                                              |
| Function                          | with SoftClosing                                                                                                     |
| Material front                    | MDF                                                                                                                  |
| Surface of front                  | Film                                                                                                                 |
| Material body                     | Chipboard                                                                                                            |
| Surface of body                   | Direct coating                                                                                                       |
| Material cover panel              | Chipboard                                                                                                            |
| Other material                    | Handle: aluminium                                                                                                    |
| Other surfaces                    | Handle: Paint, matt                                                                                                  |
| Shape                             | Angular                                                                                                              |
| Colour designation                | White Wood                                                                                                           |
| Colour designation of cover panel | White Wood                                                                                                           |
| Other colour designations         | Handle: White                                                                                                        |
| With lighting                     | No                                                                                                                   |
| Smart home compatible             | No                                                                                                                   |

## TECHNICAL DRAWINGS

\_

10