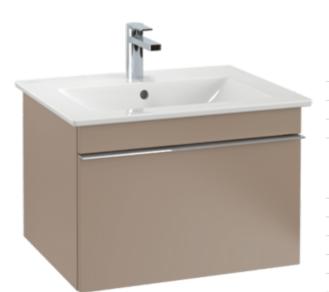

## VENTICELLO VANITY UNIT ANGULAR

## PRODUCT INFORMATION

| Article title                     | Villeroy & Boch Venticello Vanity<br>unit, 1 pull-out compartment, 553 x<br>420 x 502 mm, Volcano Black /<br>Volcano Black |
|-----------------------------------|----------------------------------------------------------------------------------------------------------------------------|
| Article number                    | A93201VL                                                                                                                   |
| Assembly / Assembly type          | wall-mounted                                                                                                               |
| Type of opening                   | 1 pull-out compartment                                                                                                     |
| Equipment                         | 1 x wide glass drawer divider , 2 x<br>narrow glass drawer divider 1 x<br>accessory box L 1 x pull-out<br>compartment      |
| Scope of delivery                 | 1 x vanity unit , 1 x fastening set                                                                                        |
| Position of washbasin             | washbasin on the middle                                                                                                    |
| Depth in mm                       | 502                                                                                                                        |
| Width in mm                       | 553                                                                                                                        |
| Height in mm                      | 420                                                                                                                        |
| Depth with handle mm              | 502                                                                                                                        |
| Depth without handle mm           | 477                                                                                                                        |
| Collection                        | Venticello                                                                                                                 |
| Suitable for                      | selected washbasins                                                                                                        |
| Function                          | with SoftClosing                                                                                                           |
| Material front                    | Chipboard                                                                                                                  |
| Surface of front                  | Lacquer coating                                                                                                            |
| Material body                     | Chipboard                                                                                                                  |
| Surface of body                   | Lacquer coating                                                                                                            |
| Material cover panel              | Chipboard                                                                                                                  |
| Other material                    | Handle: aluminium                                                                                                          |
| Other surfaces                    | Handle: Chrome, glossy                                                                                                     |
| Shape                             | Angular                                                                                                                    |
| Colour designation                | Volcano Black                                                                                                              |
| Colour designation of cover panel | Volcano Black                                                                                                              |
| Other colour designations         | Handle: Chrome                                                                                                             |
| With lighting                     | No                                                                                                                         |
| Smart home compatible             | No                                                                                                                         |