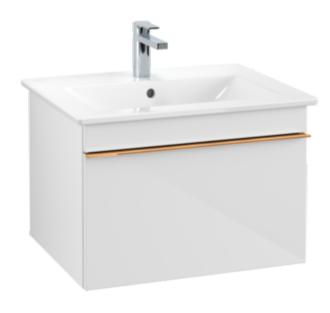

## PRODUCT INFORMATION

| Article title                     | Villeroy & Boch Venticello Vanity<br>unit, 1 pull-out compartment, 603 x<br>420 x 502 mm, Glossy White /<br>Glossy White |
|-----------------------------------|--------------------------------------------------------------------------------------------------------------------------|
| Article number                    | A93305DH                                                                                                                 |
| Assembly / Assembly type          | wall-mounted                                                                                                             |
| Type of opening                   | 1 pull-out compartment                                                                                                   |
| Equipment                         | 1 x wide glass drawer divider , 2 x<br>narrow glass drawer divider 1 x<br>accessory box L 1 x pull-out<br>compartment    |
| Scope of delivery                 | $1 \times \text{vanity unit}$ , $1 \times \text{fastening set}$                                                          |
| Position of washbasin             | washbasin on the middle                                                                                                  |
| Depth in mm                       | 502                                                                                                                      |
| Width in mm                       | 603                                                                                                                      |
| Height in mm                      | 420                                                                                                                      |
| Depth with handle mm              | 502                                                                                                                      |
| Depth without handle mm           | 477                                                                                                                      |
| Collection                        | Venticello                                                                                                               |
| Suitable for                      | selected washbasins                                                                                                      |
| Function                          | with SoftClosing                                                                                                         |
| Material front                    | MDF                                                                                                                      |
| Surface of front                  | Film                                                                                                                     |
| Material body                     | MDF                                                                                                                      |
| Surface of body                   | Film                                                                                                                     |
| Material cover panel              | MDF                                                                                                                      |
| Other material                    | Handle: aluminium                                                                                                        |
| Other surfaces                    | Handle: Copper, glossy                                                                                                   |
| Shape                             | Angular                                                                                                                  |
| Colour designation                | Glossy White                                                                                                             |
| Colour designation of cover panel | Glossy White                                                                                                             |
| Other colour designations         | Handle: Copper                                                                                                           |
| With lighting                     | No                                                                                                                       |
| Smart home compatible             | No                                                                                                                       |