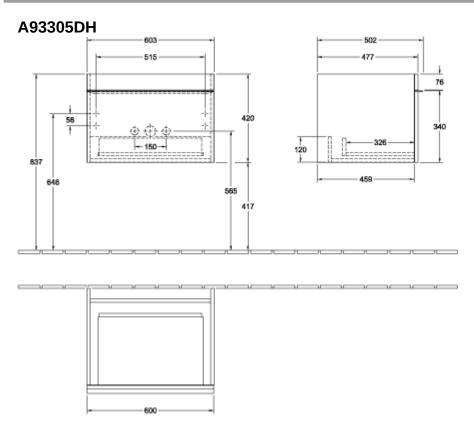

## TECHNICAL DRAWINGS

## PRODUCT INFORMATION

| Article title                     | Villeroy & Boch Venticello Vanity<br>unit, 1 pull-out compartment, 603 x<br>420 x 502 mm, Glossy White /<br>Glossy White |
|-----------------------------------|--------------------------------------------------------------------------------------------------------------------------|
| Article number                    | A93305DH                                                                                                                 |
| Assembly / Assembly type          | wall-mounted                                                                                                             |
| Type of opening                   | 1 pull-out compartment                                                                                                   |
| Equipment                         | 1 x wide glass drawer divider , 2 x<br>narrow glass drawer divider 1 x<br>accessory box L 1 x pull-out<br>compartment    |
| Scope of delivery                 | $1 \times \text{vanity unit}$ , $1 \times \text{fastening set}$                                                          |
| Position of washbasin             | washbasin on the middle                                                                                                  |
| Depth in mm                       | 502                                                                                                                      |
| Width in mm                       | 603                                                                                                                      |
| Height in mm                      | 420                                                                                                                      |
| Depth with handle mm              | 502                                                                                                                      |
| Depth without handle mm           | 477                                                                                                                      |
| Collection                        | Venticello                                                                                                               |
| Suitable for                      | selected washbasins                                                                                                      |
| Function                          | with SoftClosing                                                                                                         |
| Material front                    | MDF                                                                                                                      |
| Surface of front                  | Film                                                                                                                     |
| Material body                     | MDF                                                                                                                      |
| Surface of body                   | Film                                                                                                                     |
| Material cover panel              | MDF                                                                                                                      |
| Other material                    | Handle: aluminium                                                                                                        |
| Other surfaces                    | Handle: Copper, glossy                                                                                                   |
| Shape                             | Angular                                                                                                                  |
| Colour designation                | Glossy White                                                                                                             |
| Colour designation of cover panel | Glossy White                                                                                                             |
| Other colour designations         | Handle: Copper                                                                                                           |
| With lighting                     | No                                                                                                                       |
| Smart home compatible             | No                                                                                                                       |