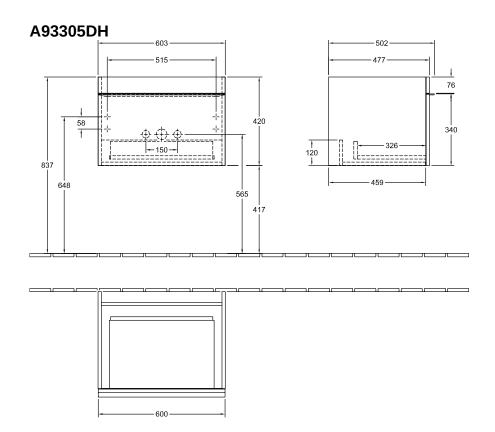

## TECHNICAL DRAWINGS

## PRODUCT INFORMATION

| Article title                     | Villeroy & Boch Venticello Vanity<br>unit, 1 pull-out compartment, 603 x<br>420 x 502 mm, Glossy White /<br>Glossy White |
|-----------------------------------|--------------------------------------------------------------------------------------------------------------------------|
| Article number                    | A93305DH                                                                                                                 |
| Assembly / Assembly type          | wall-mounted                                                                                                             |
| Type of opening                   | 1 pull-out compartment                                                                                                   |
| Equipment                         | 1 x wide glass drawer divider , 2 x<br>narrow glass drawer divider 1 x<br>accessory box L 1 x pull-out<br>compartment    |
| Scope of delivery                 | $1 \times \text{vanity unit}$ , $1 \times \text{fastening set}$                                                          |
| Position of washbasin             | washbasin on the middle                                                                                                  |
| Depth in mm                       | 502                                                                                                                      |
| Width in mm                       | 603                                                                                                                      |
| Height in mm                      | 420                                                                                                                      |
| Depth with handle mm              | 502                                                                                                                      |
| Depth without handle mm           | 477                                                                                                                      |
| Collection                        | Venticello                                                                                                               |
| Suitable for                      | selected washbasins                                                                                                      |
| Function                          | with SoftClosing                                                                                                         |
| Material front                    | MDF                                                                                                                      |
| Surface of front                  | Film                                                                                                                     |
| Material body                     | MDF                                                                                                                      |
| Surface of body                   | Film                                                                                                                     |
| Material cover panel              | MDF                                                                                                                      |
| Other material                    | Handle: aluminium                                                                                                        |
| Other surfaces                    | Handle: Copper, glossy                                                                                                   |
| Shape                             | Angular                                                                                                                  |
| Colour designation                | Glossy White                                                                                                             |
| Colour designation of cover panel | Glossy White                                                                                                             |
| Other colour designations         | Handle: Copper                                                                                                           |
| With lighting                     | No                                                                                                                       |
| Smart home compatible             | No                                                                                                                       |