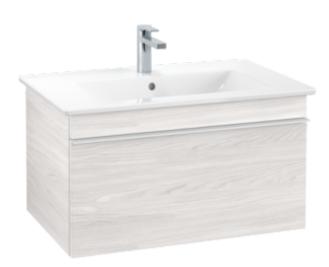

## PRODUCT INFORMATION

| Article title                     | Villeroy & Boch Venticello Vanity<br>unit, 1 pull-out compartment, 753 x<br>420 x 502 mm, White Wood / White<br>Wood  |
|-----------------------------------|-----------------------------------------------------------------------------------------------------------------------|
| Article number                    | A93402E8                                                                                                              |
| Assembly / Assembly type          | wall-mounted                                                                                                          |
| Type of opening                   | 1 pull-out compartment                                                                                                |
| Equipment                         | 1 x wide glass drawer divider , 2 x<br>narrow glass drawer divider 1 x<br>accessory box L 1 x pull-out<br>compartment |
| Scope of delivery                 | $1 	ext{ x vanity unit}$ , $1 	ext{ x fastening set}$                                                                 |
| Position of washbasin             | washbasin on the middle                                                                                               |
| Depth in mm                       | 502                                                                                                                   |
| Width in mm                       | 753                                                                                                                   |
| Height in mm                      | 420                                                                                                                   |
| Depth with handle mm              | 502                                                                                                                   |
| Depth without handle mm           | 477                                                                                                                   |
| Collection                        | Venticello                                                                                                            |
| Suitable for                      | selected vanity washbasins                                                                                            |
| Function                          | with SoftClosing                                                                                                      |
| Material front                    | MDF                                                                                                                   |
| Surface of front                  | Film                                                                                                                  |
| Material body                     | Chipboard                                                                                                             |
| Surface of body                   | Direct coating                                                                                                        |
| Material cover panel              | Chipboard                                                                                                             |
| Other material                    | Handle: aluminium                                                                                                     |
| Other surfaces                    | Handle: Paint, matt                                                                                                   |
| Shape                             | Angular                                                                                                               |
| Colour designation                | White Wood                                                                                                            |
| Colour designation of cover panel | White Wood                                                                                                            |
| Other colour designations         | Handle: White                                                                                                         |
| With lighting                     | No                                                                                                                    |
| Smart home compatible             | No                                                                                                                    |