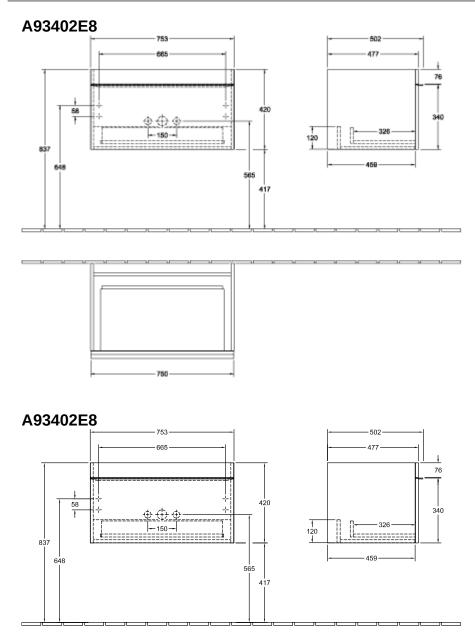

## TECHNICAL DRAWINGS

\_\_\_

## PRODUCT INFORMATION

| Article title                     | Villeroy & Boch Venticello Vanity<br>unit, 1 pull-out compartment, 753 x<br>420 x 502 mm, White Wood / White<br>Wood  |
|-----------------------------------|-----------------------------------------------------------------------------------------------------------------------|
| Article number                    | A93402E8                                                                                                              |
| Assembly / Assembly type          | wall-mounted                                                                                                          |
| Type of opening                   | 1 pull-out compartment                                                                                                |
| Equipment                         | 1 x wide glass drawer divider , 2 x<br>narrow glass drawer divider 1 x<br>accessory box L 1 x pull-out<br>compartment |
| Scope of delivery                 | $1 	ext{ x vanity unit}$ , $1 	ext{ x fastening set}$                                                                 |
| Position of washbasin             | washbasin on the middle                                                                                               |
| Depth in mm                       | 502                                                                                                                   |
| Width in mm                       | 753                                                                                                                   |
| Height in mm                      | 420                                                                                                                   |
| Depth with handle mm              | 502                                                                                                                   |
| Depth without handle mm           | 477                                                                                                                   |
| Collection                        | Venticello                                                                                                            |
| Suitable for                      | selected vanity washbasins                                                                                            |
| Function                          | with SoftClosing                                                                                                      |
| Material front                    | MDF                                                                                                                   |
| Surface of front                  | Film                                                                                                                  |
| Material body                     | Chipboard                                                                                                             |
| Surface of body                   | Direct coating                                                                                                        |
| Material cover panel              | Chipboard                                                                                                             |
| Other material                    | Handle: aluminium                                                                                                     |
| Other surfaces                    | Handle: Paint, matt                                                                                                   |
| Shape                             | Angular                                                                                                               |
| Colour designation                | White Wood                                                                                                            |
| Colour designation of cover panel | White Wood                                                                                                            |
| Other colour designations         | Handle: White                                                                                                         |
| With lighting                     | No                                                                                                                    |
| Smart home compatible             | No                                                                                                                    |