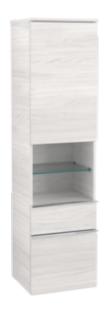

## PRODUCT INFORMATION

| Article title                     | Villeroy & Boch Venticello Tall<br>cabinet, 1 door, 2 pull-out<br>compartments, 404 x 1546 x 372<br>mm, White Wood / White Wood |
|-----------------------------------|---------------------------------------------------------------------------------------------------------------------------------|
| Article number                    | A95211E8                                                                                                                        |
| Assembly / Assembly type          | wall-mounted                                                                                                                    |
| Type of opening                   | 1 door, 2 pull-out compartments                                                                                                 |
| Door hinge                        | hinges on right                                                                                                                 |
| Equipment                         | 1 x door , 1 x open compartment 2 x pull-out compartment with non-slip mat 2 x glass shelf 2 x fixed shelf                      |
| Scope of delivery                 | $1 \times \text{tall cabinet}$ , $1 \times \text{fastening set}$                                                                |
| Depth in mm                       | 372                                                                                                                             |
| Width in mm                       | 404                                                                                                                             |
| Height in mm                      | 1546                                                                                                                            |
| Depth with handle mm              | 372                                                                                                                             |
| Depth without handle mm           | 347                                                                                                                             |
| Collection                        | Venticello                                                                                                                      |
| Function                          | with SoftClosing                                                                                                                |
| Material front                    | MDF                                                                                                                             |
| Surface of front                  | Film                                                                                                                            |
| Material body                     | Chipboard                                                                                                                       |
| Surface of body                   | Direct coating                                                                                                                  |
| Material cover panel              | Chipboard                                                                                                                       |
| Other material                    | Handle: aluminium                                                                                                               |
| Other surfaces                    | Handle: Chrome, glossy                                                                                                          |
| Shape                             | Angular                                                                                                                         |
| Colour designation                | White Wood                                                                                                                      |
| Colour designation of cover panel | White Wood                                                                                                                      |
| Other colour designations         | Handle: Chrome                                                                                                                  |
| With lighting                     | No                                                                                                                              |
| Smart home compatible             | No                                                                                                                              |