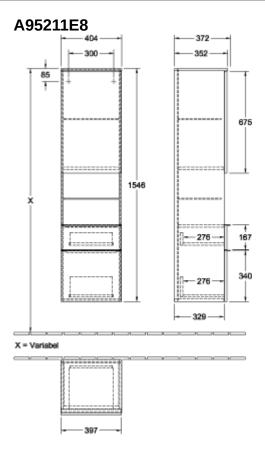

## TECHNICAL DRAWINGS

## PRODUCT INFORMATION

| Article title                     | Villeroy & Boch Venticello Tall<br>cabinet, 1 door, 2 pull-out<br>compartments, 404 x 1546 x 372<br>mm, White Wood / White Wood |
|-----------------------------------|---------------------------------------------------------------------------------------------------------------------------------|
| Article number                    | A95211E8                                                                                                                        |
| Assembly / Assembly type          | wall-mounted                                                                                                                    |
| Type of opening                   | 1 door, 2 pull-out compartments                                                                                                 |
| Door hinge                        | hinges on right                                                                                                                 |
| Equipment                         | 1 x door , 1 x open compartment 2 x pull-out compartment with non-slip mat 2 x glass shelf 2 x fixed shelf                      |
| Scope of delivery                 | $1 \times \text{tall cabinet}$ , $1 \times \text{fastening set}$                                                                |
| Depth in mm                       | 372                                                                                                                             |
| Width in mm                       | 404                                                                                                                             |
| Height in mm                      | 1546                                                                                                                            |
| Depth with handle mm              | 372                                                                                                                             |
| Depth without handle mm           | 347                                                                                                                             |
| Collection                        | Venticello                                                                                                                      |
| Function                          | with SoftClosing                                                                                                                |
| Material front                    | MDF                                                                                                                             |
| Surface of front                  | Film                                                                                                                            |
| Material body                     | Chipboard                                                                                                                       |
| Surface of body                   | Direct coating                                                                                                                  |
| Material cover panel              | Chipboard                                                                                                                       |
| Other material                    | Handle: aluminium                                                                                                               |
| Other surfaces                    | Handle: Chrome, glossy                                                                                                          |
| Shape                             | Angular                                                                                                                         |
| Colour designation                | White Wood                                                                                                                      |
| Colour designation of cover panel | White Wood                                                                                                                      |
| Other colour designations         | Handle: Chrome                                                                                                                  |
| With lighting                     | No                                                                                                                              |
| Smart home compatible             | No                                                                                                                              |