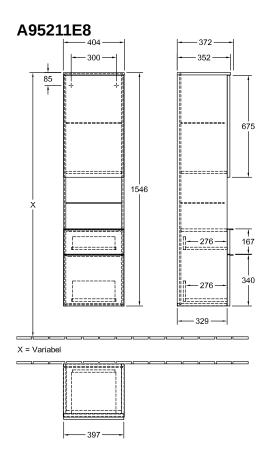

## TECHNICAL DRAWINGS

## PRODUCT INFORMATION

| Article title                     | Villeroy & Boch Venticello Tall<br>cabinet, 1 door, 2 pull-out<br>compartments, 404 x 1546 x 372<br>mm, White Wood / White Wood |
|-----------------------------------|---------------------------------------------------------------------------------------------------------------------------------|
| Article number                    | A95211E8                                                                                                                        |
| Assembly / Assembly type          | wall-mounted                                                                                                                    |
| Type of opening                   | 1 door, 2 pull-out compartments                                                                                                 |
| Door hinge                        | hinges on right                                                                                                                 |
| Equipment                         | 1 x door , 1 x open compartment 2 x pull-out compartment with non-slip mat 2 x glass shelf 2 x fixed shelf                      |
| Scope of delivery                 | $1 \times \text{tall cabinet}$ , $1 \times \text{fastening set}$                                                                |
| Depth in mm                       | 372                                                                                                                             |
| Width in mm                       | 404                                                                                                                             |
| Height in mm                      | 1546                                                                                                                            |
| Depth with handle mm              | 372                                                                                                                             |
| Depth without handle mm           | 347                                                                                                                             |
| Collection                        | Venticello                                                                                                                      |
| Function                          | with SoftClosing                                                                                                                |
| Material front                    | MDF                                                                                                                             |
| Surface of front                  | Film                                                                                                                            |
| Material body                     | Chipboard                                                                                                                       |
| Surface of body                   | Direct coating                                                                                                                  |
| Material cover panel              | Chipboard                                                                                                                       |
| Other material                    | Handle: aluminium                                                                                                               |
| Other surfaces                    | Handle: Chrome, glossy                                                                                                          |
| Shape                             | Angular                                                                                                                         |
| Colour designation                | White Wood                                                                                                                      |
| Colour designation of cover panel | White Wood                                                                                                                      |
| Other colour designations         | Handle: Chrome                                                                                                                  |
| With lighting                     | No                                                                                                                              |
| Smart home compatible             | No                                                                                                                              |