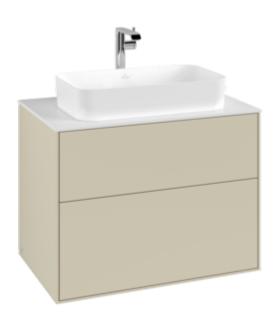

## PRODUCT INFORMATION

| Article title                     | Villeroy & Boch Finion Vanity unit, 2<br>pull-out compartments, 800 x 603 x<br>501 mm, Silk Grey Matt Lacquer /<br>Glass White Matt                            |
|-----------------------------------|----------------------------------------------------------------------------------------------------------------------------------------------------------------|
| Article number                    | F22100HJ                                                                                                                                                       |
| Assembly / Assembly type          | wall-mounted                                                                                                                                                   |
| Type of opening                   | 2 pull-out compartments                                                                                                                                        |
| Equipment                         | 1 x wide glass drawer divider , 2 x<br>pull-out compartment with non-slip<br>mat 3 x narrow glass drawer divider<br>1 x accessory box S 1 x accessory<br>box M |
| Scope of delivery                 | $1 	ext{ x vanity unit}$ , $1 	ext{ x fastening set}$                                                                                                          |
| Position of washbasin             | washbasin on the middle                                                                                                                                        |
| Furniture with tap hole           | with drilled tap holes                                                                                                                                         |
| Position of shelf unit            | without                                                                                                                                                        |
| Depth in mm                       | 501                                                                                                                                                            |
| Width in mm                       | 800                                                                                                                                                            |
| Height in mm                      | 603                                                                                                                                                            |
| Collection                        | Finion                                                                                                                                                         |
| Suitable for                      | selected surface-mounted washbasins                                                                                                                            |
| Function                          | <ul><li>with SoftClosing</li><li>with push-to-open function</li></ul>                                                                                          |
| Material front                    | MDF                                                                                                                                                            |
| Surface of front                  | Paint                                                                                                                                                          |
| Material body                     | MDF                                                                                                                                                            |
| Surface of body                   | Paint                                                                                                                                                          |
| Material cover panel              | MDF                                                                                                                                                            |
| Shape                             | Angular                                                                                                                                                        |
| Colour designation                | Silk Grey Matt Lacquer                                                                                                                                         |
| Colour designation of cover panel | Glass White Matt                                                                                                                                               |
| With lighting                     | No                                                                                                                                                             |
| Smart home compatible             | No                                                                                                                                                             |