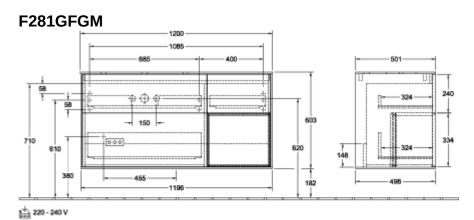

## PRODUCT INFORMATION

| Article title                     | Villeroy & Boch Finion Vanity unit,<br>with lighting, 3 pull-out<br>compartments, 1200 x 603 x 501<br>mm, Olive Matt Lacquer / Glossy<br>White Lacquer / Glass White Matt |
|-----------------------------------|---------------------------------------------------------------------------------------------------------------------------------------------------------------------------|
| Article number                    | F281GFGM                                                                                                                                                                  |
| Assembly / Assembly type          | wall-mounted                                                                                                                                                              |
| Type of opening                   | 3 pull-out compartments                                                                                                                                                   |
| Equipment                         | 1 x wide glass drawer divider , 3 x<br>narrow glass drawer divider 1 x<br>accessory box S 1 x accessory box<br>M 3 x pull-out compartment with<br>non-slip mat            |
| Scope of delivery                 | 1 x vanity unit , 1 x fastening set                                                                                                                                       |
| Position of washbasin             | washbasin on left                                                                                                                                                         |
| Furniture with tap hole           | with drilled tap holes                                                                                                                                                    |
| Position of shelf unit            | right                                                                                                                                                                     |
| Depth in mm                       | 501                                                                                                                                                                       |
| Width in mm                       | 1200                                                                                                                                                                      |
| Height in mm                      | 603                                                                                                                                                                       |
| Collection                        | Finion                                                                                                                                                                    |
| Suitable for                      | selected surface-mounted washbasins                                                                                                                                       |
| Function                          | <ul><li>with SoftClosing</li><li>with lighting</li><li>with push-to-open function</li></ul>                                                                               |
| Material front                    | MDF                                                                                                                                                                       |
| Surface of front                  | Paint                                                                                                                                                                     |
| Material body                     | MDF                                                                                                                                                                       |
| Surface of body                   | Paint                                                                                                                                                                     |
| Material shelf element            | MDF                                                                                                                                                                       |
| Surface of shelf unit             | Paint                                                                                                                                                                     |
| Material cover panel              | MDF                                                                                                                                                                       |
| Shape                             | Angular                                                                                                                                                                   |
| Colour designation                | Olive Matt Lacquer                                                                                                                                                        |
| Colour designation of shelf unit  | Glossy White Lacquer                                                                                                                                                      |
| Colour designation of cover panel | Glass White Matt                                                                                                                                                          |
| With lighting                     | Yes                                                                                                                                                                       |
| Smart home compatible             | No                                                                                                                                                                        |

## F281GFGM

N≟L 220 - 240 V