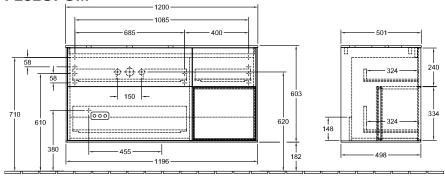

## PRODUCT INFORMATION

| Article title                     | Villeroy & Boch Finion Vanity unit,<br>with lighting, 3 pull-out<br>compartments, 1200 x 603 x 501<br>mm, Olive Matt Lacquer / Glossy<br>White Lacquer / Glass White Matt |
|-----------------------------------|---------------------------------------------------------------------------------------------------------------------------------------------------------------------------|
| Article number                    | F281GFGM                                                                                                                                                                  |
| Assembly / Assembly type          | wall-mounted                                                                                                                                                              |
| Type of opening                   | 3 pull-out compartments                                                                                                                                                   |
| Equipment                         | 1 x wide glass drawer divider , 3 x<br>narrow glass drawer divider 1 x<br>accessory box S 1 x accessory box<br>M 3 x pull-out compartment with<br>non-slip mat            |
| Scope of delivery                 | 1 x vanity unit , 1 x fastening set                                                                                                                                       |
| Position of washbasin             | washbasin on left                                                                                                                                                         |
| Furniture with tap hole           | with drilled tap holes                                                                                                                                                    |
| Position of shelf unit            | right                                                                                                                                                                     |
| Depth in mm                       | 501                                                                                                                                                                       |
| Width in mm                       | 1200                                                                                                                                                                      |
| Height in mm                      | 603                                                                                                                                                                       |
| Collection                        | Finion                                                                                                                                                                    |
| Suitable for                      | selected surface-mounted washbasins                                                                                                                                       |
| Function                          | <ul><li>with SoftClosing</li><li>with lighting</li><li>with push-to-open function</li></ul>                                                                               |
| Material front                    | MDF                                                                                                                                                                       |
| Surface of front                  | Paint                                                                                                                                                                     |
| Material body                     | MDF                                                                                                                                                                       |
| Surface of body                   | Paint                                                                                                                                                                     |
| Material shelf element            | MDF                                                                                                                                                                       |
| Surface of shelf unit             | Paint                                                                                                                                                                     |
| Material cover panel              | MDF                                                                                                                                                                       |
| Shape                             | Angular                                                                                                                                                                   |
| Colour designation                | Olive Matt Lacquer                                                                                                                                                        |
| Colour designation of shelf unit  | Glossy White Lacquer                                                                                                                                                      |
| Colour designation of cover panel | Glass White Matt                                                                                                                                                          |
| With lighting                     | Yes                                                                                                                                                                       |
| Smart home compatible             | No                                                                                                                                                                        |

## F281GFGM

N≟L 220 - 240 V