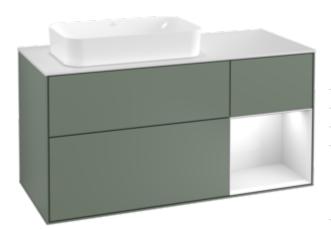

## PRODUCT INFORMATION

| Article title                     | Villeroy & Boch Finion Vanity unit,<br>with lighting, 3 pull-out<br>compartments, 1200 x 603 x 501<br>mm, Olive Matt Lacquer / Glossy<br>White Lacquer / Glass White Matt |
|-----------------------------------|---------------------------------------------------------------------------------------------------------------------------------------------------------------------------|
| Article number                    | F281GFGM                                                                                                                                                                  |
| Assembly / Assembly type          | wall-mounted                                                                                                                                                              |
| Type of opening                   | 3 pull-out compartments                                                                                                                                                   |
| Equipment                         | 1 x wide glass drawer divider , 3 x<br>narrow glass drawer divider 1 x<br>accessory box S 1 x accessory box<br>M 3 x pull-out compartment with<br>non-slip mat            |
| Scope of delivery                 | 1 x vanity unit , 1 x fastening set                                                                                                                                       |
| Position of washbasin             | washbasin on left                                                                                                                                                         |
| Furniture with tap hole           | with drilled tap holes                                                                                                                                                    |
| Position of shelf unit            | right                                                                                                                                                                     |
| Depth in mm                       | 501                                                                                                                                                                       |
| Width in mm                       | 1200                                                                                                                                                                      |
| Height in mm                      | 603                                                                                                                                                                       |
| Collection                        | Finion                                                                                                                                                                    |
| Suitable for                      | selected surface-mounted washbasins                                                                                                                                       |
| Function                          | <ul><li>with SoftClosing</li><li>with lighting</li><li>with push-to-open function</li></ul>                                                                               |
| Material front                    | MDF                                                                                                                                                                       |
| Surface of front                  | Paint                                                                                                                                                                     |
| Material body                     | MDF                                                                                                                                                                       |
| Surface of body                   | Paint                                                                                                                                                                     |
| Material shelf element            | MDF                                                                                                                                                                       |
| Surface of shelf unit             | Paint                                                                                                                                                                     |
| Material cover panel              | MDF                                                                                                                                                                       |
| Shape                             | Angular                                                                                                                                                                   |
| Colour designation                | Olive Matt Lacquer                                                                                                                                                        |
| Colour designation of shelf unit  | Glossy White Lacquer                                                                                                                                                      |
| Colour designation of cover panel | Glass White Matt                                                                                                                                                          |
| With lighting                     | Yes                                                                                                                                                                       |
| Smart home compatible             | No                                                                                                                                                                        |