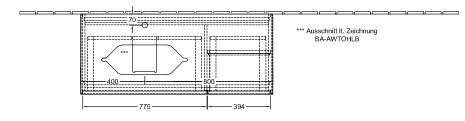

|
| Colour designation of cover panel | Glass White Matt                                                                                                                                                          |
| With lighting                     | Yes                                                                                                                                                                       |
| Smart home compatible             | No                                                                                                                                                                        |

## TECHNICAL DRAWINGS



Awy Tork B

\_

## F281GFGM



N≟L 220 - 240 V