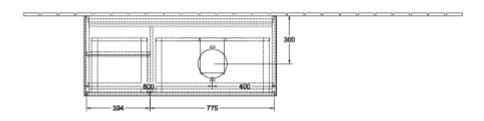

|
| Surface of front Material body Surface of body Material shelf element Surface of shelf unit Material cover panel Shape Colour designation                                  | • with push-to-open function  MDF  Paint  MDF  Paint  MDF  Paint  MDF  Angular  Glossy White Lacquer                                                                              |
| Surface of front Material body Surface of body Material shelf element Surface of shelf unit Material cover panel Shape Colour designation Colour designation of shelf unit | • with push-to-open function  MDF  Paint  MDF  Paint  MDF  Paint  MDF  Angular  Glossy White Lacquer  Anthracite Matt Lacquer                                                     |

## TECHNICAL DRAWINGS

# 



### FA42GKGF