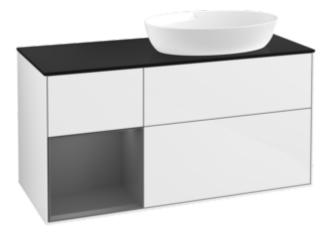

#### PRODUCT INFORMATION

| Article title                                                                                                                                                              | Villeroy & Boch Finion Vanity unit,<br>with lighting, 3 pull-out<br>compartments, 1200 x 603 x 501<br>mm, Glossy White Lacquer /<br>Anthracite Matt Lacquer / Glass<br>Black Matt |
|----------------------------------------------------------------------------------------------------------------------------------------------------------------------------|-----------------------------------------------------------------------------------------------------------------------------------------------------------------------------------|
| Article number                                                                                                                                                             | FA42GKGF                                                                                                                                                                          |
| Assembly / Assembly type                                                                                                                                                   | wall-mounted                                                                                                                                                                      |
| Type of opening                                                                                                                                                            | 3 pull-out compartments                                                                                                                                                           |
| Equipment                                                                                                                                                                  | 1 x wide glass drawer divider, 3 x<br>narrow glass drawer divider 1 x<br>accessory box S 1 x accessory box<br>M 3 x pull-out compartment with<br>non-slip mat                     |
| Scope of delivery                                                                                                                                                          | 1x vanity unit , $1x$ fastening set                                                                                                                                               |
| Position of washbasin                                                                                                                                                      | washbasin on right                                                                                                                                                                |
| Furniture with tap hole                                                                                                                                                    | without drilled tap holes                                                                                                                                                         |
| Position of shelf unit                                                                                                                                                     | left                                                                                                                                                                              |
| Depth in mm                                                                                                                                                                | 501                                                                                                                                                                               |
| Width in mm                                                                                                                                                                | 1200                                                                                                                                                                              |
| Height in mm                                                                                                                                                               | 603                                                                                                                                                                               |
| Collection                                                                                                                                                                 | Finion                                                                                                                                                                            |
| Suitable for                                                                                                                                                               | selected surface-mounted washbasins                                                                                                                                               |
| Function                                                                                                                                                                   | <ul><li>with SoftClosing</li><li>with lighting</li></ul>                                                                                                                          |
|                                                                                                                                                                            | with push-to-open function                                                                                                                                                        |
| Material front                                                                                                                                                             |                                                                                                                                                                                   |
| Material front Surface of front                                                                                                                                            | with push-to-open function                                                                                                                                                        |
|                                                                                                                                                                            | with push-to-open function  MDF                                                                                                                                                   |
| Surface of front                                                                                                                                                           | with push-to-open function  MDF  Paint                                                                                                                                            |
| Surface of front<br>Material body                                                                                                                                          | with push-to-open function  MDF  Paint  MDF                                                                                                                                       |
| Surface of front<br>Material body<br>Surface of body                                                                                                                       | • with push-to-open function  MDF  Paint  MDF  Paint                                                                                                                              |
| Surface of front Material body Surface of body Material shelf element                                                                                                      | • with push-to-open function  MDF  Paint  MDF  Paint  MDF                                                                                                                         |
| Surface of front Material body Surface of body Material shelf element Surface of shelf unit                                                                                | • with push-to-open function  MDF  Paint  MDF  Paint  MDF  Paint  MDF  Paint                                                                                                      |
| Surface of front Material body Surface of body Material shelf element Surface of shelf unit Material cover panel                                                           | • with push-to-open function  MDF  Paint  MDF  Paint  MDF  Paint  MDF  Paint  MDF                                                                                                 |
| Surface of front Material body Surface of body Material shelf element Surface of shelf unit Material cover panel Shape                                                     | • with push-to-open function  MDF  Paint  MDF  Paint  MDF  Paint  MDF  Paint  MDF  Angular                                                                                        |
| Surface of front Material body Surface of body Material shelf element Surface of shelf unit Material cover panel Shape Colour designation                                  | • with push-to-open function  MDF  Paint  MDF  Paint  MDF  Paint  MDF  Angular  Glossy White Lacquer                                                                              |
| Surface of front Material body Surface of body Material shelf element Surface of shelf unit Material cover panel Shape Colour designation Colour designation of shelf unit | • with push-to-open function  MDF  Paint  MDF  Paint  MDF  Paint  MDF  Angular  Glossy White Lacquer  Anthracite Matt Lacquer                                                     |