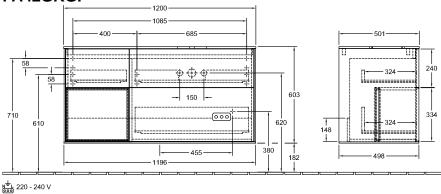

|
| Surface of front Material body Surface of body Material shelf element Surface of shelf unit Material cover panel Shape Colour designation                                  | • with push-to-open function  MDF  Paint  MDF  Paint  MDF  Paint  MDF  Angular  Glossy White Lacquer                                                                              |
| Surface of front Material body Surface of body Material shelf element Surface of shelf unit Material cover panel Shape Colour designation Colour designation of shelf unit | • with push-to-open function  MDF  Paint  MDF  Paint  MDF  Paint  MDF  Angular  Glossy White Lacquer  Anthracite Matt Lacquer                                                     |

## TECHNICAL DRAWINGS

# 



### FA42GKGF