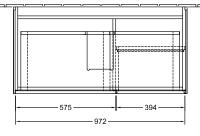

|
| Colour designation of shelf unit | Glossy White Lacquer                                                                                                                                           |
| With lighting                    | Yes                                                                                                                                                            |
| Smart home compatible            | No                                                                                                                                                             |

## TECHNICAL DRAWINGS



s÷i 555 220 - 240 V



## G040GFGM



<u>N</u>≟L 220 - 240 V