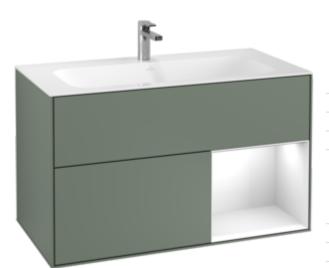

## PRODUCT INFORMATION

| Article title                    | Villeroy & Boch Finion Vanity unit,<br>with lighting, 2 pull-out<br>compartments, 996 x 591 x 498<br>mm, Olive Matt Lacquer / Glossy<br>White Lacquer          |
|----------------------------------|----------------------------------------------------------------------------------------------------------------------------------------------------------------|
| Article number                   | G040GFGM                                                                                                                                                       |
| Assembly / Assembly type         | wall-mounted                                                                                                                                                   |
| Type of opening                  | 2 pull-out compartments                                                                                                                                        |
| Equipment                        | 1 x wide glass drawer divider , 2 x<br>pull-out compartment with non-slip<br>mat 3 x narrow glass drawer divider<br>1 x accessory box S 1 x accessory<br>box M |
| Scope of delivery                | 1 x vanity unit , 1 x fastening set                                                                                                                            |
| Position of washbasin            | washbasin on the middle                                                                                                                                        |
| Position of shelf unit           | right                                                                                                                                                          |
| Depth in mm                      | 498                                                                                                                                                            |
| Width in mm                      | 996                                                                                                                                                            |
| Height in mm                     | 591                                                                                                                                                            |
| Collection                       | Finion                                                                                                                                                         |
| Suitable for                     | selected vanity washbasins                                                                                                                                     |
| Function                         | <ul><li>with SoftClosing</li><li>with lighting</li><li>with push-to-open function</li></ul>                                                                    |
| Material front                   | MDF                                                                                                                                                            |
| Surface of front                 | Paint                                                                                                                                                          |
| Material body                    | MDF                                                                                                                                                            |
| Surface of body                  | Paint                                                                                                                                                          |
| Material shelf element           | MDF                                                                                                                                                            |
| Surface of shelf unit            | Paint                                                                                                                                                          |
| Shape                            | Angular                                                                                                                                                        |
| Colour designation               | Olive Matt Lacquer                                                                                                                                             |
| Colour designation of shelf unit | Glossy White Lacquer                                                                                                                                           |
| With lighting                    | Yes                                                                                                                                                            |
| Smart home compatible            | No                                                                                                                                                             |