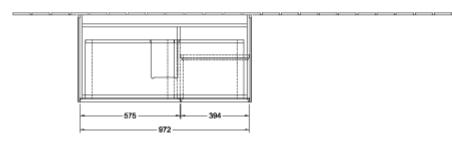

## PRODUCT INFORMATION

| Article title                    | Villeroy & Boch Finion Vanity unit,<br>with lighting, 2 pull-out<br>compartments, 996 x 591 x 498<br>mm, Olive Matt Lacquer / Glossy<br>White Lacquer          |
|----------------------------------|----------------------------------------------------------------------------------------------------------------------------------------------------------------|
| Article number                   | G040GFGM                                                                                                                                                       |
| Assembly / Assembly type         | wall-mounted                                                                                                                                                   |
| Type of opening                  | 2 pull-out compartments                                                                                                                                        |
| Equipment                        | 1 x wide glass drawer divider , 2 x<br>pull-out compartment with non-slip<br>mat 3 x narrow glass drawer divider<br>1 x accessory box S 1 x accessory<br>box M |
| Scope of delivery                | 1 x vanity unit , 1 x fastening set                                                                                                                            |
| Position of washbasin            | washbasin on the middle                                                                                                                                        |
| Position of shelf unit           | right                                                                                                                                                          |
| Depth in mm                      | 498                                                                                                                                                            |
| Width in mm                      | 996                                                                                                                                                            |
| Height in mm                     | 591                                                                                                                                                            |
| Collection                       | Finion                                                                                                                                                         |
| Suitable for                     | selected vanity washbasins                                                                                                                                     |
| Function                         | <ul><li>with SoftClosing</li><li>with lighting</li><li>with push-to-open function</li></ul>                                                                    |
| Material front                   | MDF                                                                                                                                                            |
| Surface of front                 | Paint                                                                                                                                                          |
| Material body                    | MDF                                                                                                                                                            |
| Surface of body                  | Paint                                                                                                                                                          |
| Material shelf element           | MDF                                                                                                                                                            |
| Surface of shelf unit            | Paint                                                                                                                                                          |
| Shape                            | Angular                                                                                                                                                        |
| Colour designation               | Olive Matt Lacquer                                                                                                                                             |
| Colour designation of shelf unit | Glossy White Lacquer                                                                                                                                           |
| With lighting                    | Yes                                                                                                                                                            |
| Smart home compatible            | No                                                                                                                                                             |

## TECHNICAL DRAWINGS

s÷i 555 220 - 240 V

## G040GFGM

<u>N</u>≟L 220 - 240 V