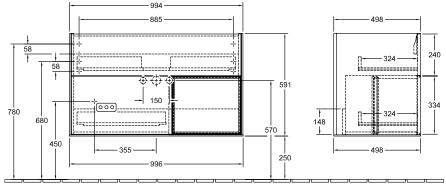

## PRODUCT INFORMATION

| Article title                    | Villeroy & Boch Finion Vanity unit,<br>with lighting, 2 pull-out<br>compartments, 996 x 591 x 498<br>mm, Olive Matt Lacquer / Glossy<br>White Lacquer          |
|----------------------------------|----------------------------------------------------------------------------------------------------------------------------------------------------------------|
| Article number                   | G040GFGM                                                                                                                                                       |
| Assembly / Assembly type         | wall-mounted                                                                                                                                                   |
| Type of opening                  | 2 pull-out compartments                                                                                                                                        |
| Equipment                        | 1 x wide glass drawer divider , 2 x<br>pull-out compartment with non-slip<br>mat 3 x narrow glass drawer divider<br>1 x accessory box S 1 x accessory<br>box M |
| Scope of delivery                | 1 x vanity unit , 1 x fastening set                                                                                                                            |
| Position of washbasin            | washbasin on the middle                                                                                                                                        |
| Position of shelf unit           | right                                                                                                                                                          |
| Depth in mm                      | 498                                                                                                                                                            |
| Width in mm                      | 996                                                                                                                                                            |
| Height in mm                     | 591                                                                                                                                                            |
| Collection                       | Finion                                                                                                                                                         |
| Suitable for                     | selected vanity washbasins                                                                                                                                     |
| Function                         | <ul><li>with SoftClosing</li><li>with lighting</li><li>with push-to-open function</li></ul>                                                                    |
| Material front                   | MDF                                                                                                                                                            |
| Surface of front                 | Paint                                                                                                                                                          |
| Material body                    | MDF                                                                                                                                                            |
| Surface of body                  | Paint                                                                                                                                                          |
| Material shelf element           | MDF                                                                                                                                                            |
| Surface of shelf unit            | Paint                                                                                                                                                          |
| Shape                            | Angular                                                                                                                                                        |
| Colour designation               | Olive Matt Lacquer                                                                                                                                             |
| Colour designation of shelf unit | Glossy White Lacquer                                                                                                                                           |
| With lighting                    | Yes                                                                                                                                                            |
| Smart home compatible            | No                                                                                                                                                             |

## TECHNICAL DRAWINGS

s÷i 555 220 - 240 V

## G040GFGM

<u>N</u>≟L 220 - 240 V