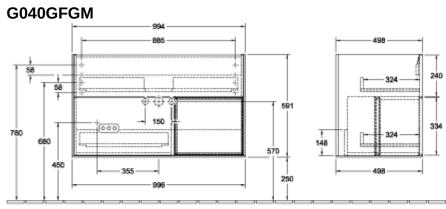

## PRODUCT INFORMATION

| Article title                    | Villeroy & Boch Finion Vanity unit,<br>with lighting, 2 pull-out<br>compartments, 996 x 591 x 498<br>mm, Olive Matt Lacquer / Glossy<br>White Lacquer          |
|----------------------------------|----------------------------------------------------------------------------------------------------------------------------------------------------------------|
| Article number                   | G040GFGM                                                                                                                                                       |
| Assembly / Assembly type         | wall-mounted                                                                                                                                                   |
| Type of opening                  | 2 pull-out compartments                                                                                                                                        |
| Equipment                        | 1 x wide glass drawer divider , 2 x<br>pull-out compartment with non-slip<br>mat 3 x narrow glass drawer divider<br>1 x accessory box S 1 x accessory<br>box M |
| Scope of delivery                | 1 x vanity unit , 1 x fastening set                                                                                                                            |
| Position of washbasin            | washbasin on the middle                                                                                                                                        |
| Position of shelf unit           | right                                                                                                                                                          |
| Depth in mm                      | 498                                                                                                                                                            |
| Width in mm                      | 996                                                                                                                                                            |
| Height in mm                     | 591                                                                                                                                                            |
| Collection                       | Finion                                                                                                                                                         |
| Suitable for                     | selected vanity washbasins                                                                                                                                     |
| Function                         | <ul><li>with SoftClosing</li><li>with lighting</li><li>with push-to-open function</li></ul>                                                                    |
| Material front                   | MDF                                                                                                                                                            |
| Surface of front                 | Paint                                                                                                                                                          |
| Material body                    | MDF                                                                                                                                                            |
| Surface of body                  | Paint                                                                                                                                                          |
| Material shelf element           | MDF                                                                                                                                                            |
| Surface of shelf unit            | Paint                                                                                                                                                          |
| Shape                            | Angular                                                                                                                                                        |
| Colour designation               | Olive Matt Lacquer                                                                                                                                             |
| Colour designation of shelf unit | Glossy White Lacquer                                                                                                                                           |
| With lighting                    | Yes                                                                                                                                                            |
| Smart home compatible            | No                                                                                                                                                             |

## TECHNICAL DRAWINGS

s÷i 555 220 - 240 V

## G040GFGM

<u>N</u>≟L 220 - 240 V