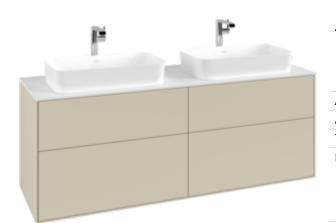

## PRODUCT INFORMATION

| Article title                     | Villeroy & Boch Finion Vanity unit,<br>with lighting, 4 pull-out<br>compartments, 1600 x 603 x 501<br>mm, Silk Grey Matt Lacquer / Glass<br>White Matt         |
|-----------------------------------|----------------------------------------------------------------------------------------------------------------------------------------------------------------|
| Article number                    | G31100HJ                                                                                                                                                       |
| Assembly / Assembly type          | wall-mounted                                                                                                                                                   |
| Type of opening                   | 4 pull-out compartments                                                                                                                                        |
| Equipment                         | 2 x wide glass drawer divider , 6 x<br>narrow glass drawer divider 2 x<br>accessory box S 2 x accessory box<br>M 4 x pull-out compartment with<br>non-slip mat |
| Scope of delivery                 | $1 	ext{ x vanity unit}$ , $1 	ext{ x fastening set}$                                                                                                          |
| Position of washbasin             | for 2 washbasins                                                                                                                                               |
| Furniture with tap hole           | with drilled tap holes                                                                                                                                         |
| Position of shelf unit            | without                                                                                                                                                        |
| Depth in mm                       | 501                                                                                                                                                            |
| Width in mm                       | 1600                                                                                                                                                           |
| Height in mm                      | 603                                                                                                                                                            |
| Collection                        | Finion                                                                                                                                                         |
| Suitable for                      | selected surface-mounted washbasins                                                                                                                            |
| Function                          | <ul><li>with SoftClosing</li><li>with lighting</li><li>with push-to-open function</li></ul>                                                                    |
| Material front                    | MDF                                                                                                                                                            |
| Surface of front                  | Paint                                                                                                                                                          |
| Material body                     | MDF                                                                                                                                                            |
| Surface of body                   | Paint                                                                                                                                                          |
| Material cover panel              | MDF                                                                                                                                                            |
| Shape                             | Angular                                                                                                                                                        |
| Colour designation                | Silk Grey Matt Lacquer                                                                                                                                         |
| Colour designation of cover panel | Glass White Matt                                                                                                                                               |
| With lighting                     | Yes                                                                                                                                                            |
| Smart home compatible             | No                                                                                                                                                             |