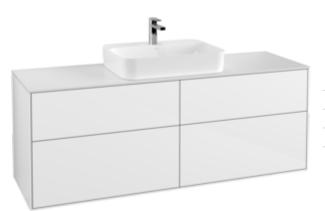

### PRODUCT INFORMATION

| Article title                     | Villeroy & Boch Finion Vanity unit,<br>with lighting, 4 pull-out<br>compartments, 1600 x 603 x 501<br>mm, Glossy White Lacquer / Glass<br>White Matt           |
|-----------------------------------|----------------------------------------------------------------------------------------------------------------------------------------------------------------|
| Article number                    | G44100GF                                                                                                                                                       |
| Assembly / Assembly type          | wall-mounted                                                                                                                                                   |
| Type of opening                   | 4 pull-out compartments                                                                                                                                        |
| Equipment                         | 2 x wide glass drawer divider , 6 x<br>narrow glass drawer divider 2 x<br>accessory box S 2 x accessory box<br>M 4 x pull-out compartment with<br>non-slip mat |
| Scope of delivery                 | 1 x vanity unit , 1 x fastening set                                                                                                                            |
| Position of washbasin             | washbasin on the middle                                                                                                                                        |
| Position of shelf unit            | without                                                                                                                                                        |
| Depth in mm                       | 501                                                                                                                                                            |
| Width in mm                       | 1600                                                                                                                                                           |
| Height in mm                      | 603                                                                                                                                                            |
| Collection                        | Finion                                                                                                                                                         |
| Suitable for                      | selected surface-mounted washbasins                                                                                                                            |
| Function                          | <ul> <li>with SoftClosing</li> <li>with lighting</li> <li>with push-to-open function</li> </ul>                                                                |
| Material front                    | MDF                                                                                                                                                            |
| Surface of front                  | Paint                                                                                                                                                          |
| Material body                     | MDF                                                                                                                                                            |
| Surface of body                   | Paint                                                                                                                                                          |
| Material cover panel              | MDF                                                                                                                                                            |
| Shape                             | Angular                                                                                                                                                        |
| Colour designation                | Glossy White Lacquer                                                                                                                                           |
| Colour designation of cover panel | Glass White Matt                                                                                                                                               |
| With lighting                     | Yes                                                                                                                                                            |
| Smart home compatible             | No                                                                                                                                                             |