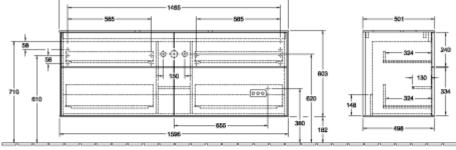

## TECHNICAL DRAWINGS

# G44100GF

(<sup>날</sup>) 220 - 240 V

1800

\*\*\* Ausachniti II. Zaichnung BA-AWTMHLB