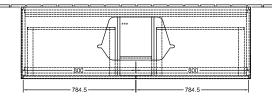

## TECHNICAL DRAWINGS

# G44100GF

(<sup>날</sup>) 220 - 240 V

1800

\*\*\* Ausachniti II. Zaichnung BA-AWTMHLB