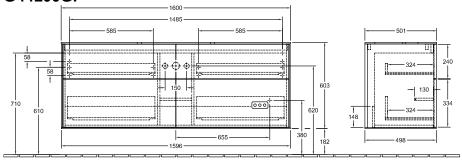

## TECHNICAL DRAWINGS

#### G44100GF

N∰L 220 - 240 V

\*\*\* Ausschnitt It. Zeichnung BA-AWTMHLB