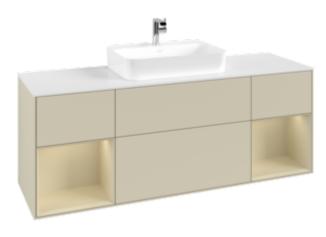

## PRODUCT INFORMATION

| Article title                     | Villeroy & Boch Finion Vanity unit,<br>with lighting, 4 pull-out<br>compartments, 1600 x 603 x 501<br>mm, Silk Grey Matt Lacquer / Silk<br>Grey Matt Lacquer / Glass White<br>Matt |
|-----------------------------------|------------------------------------------------------------------------------------------------------------------------------------------------------------------------------------|
| Article number                    | G451HJHJ                                                                                                                                                                           |
| Assembly / Assembly type          | wall-mounted                                                                                                                                                                       |
| Type of opening                   | 4 pull-out compartments                                                                                                                                                            |
| Equipment                         | 1 x wide glass drawer divider, 3 x<br>narrow glass drawer divider 1 x<br>accessory box S 1 x accessory box<br>M 4 x pull-out compartment with<br>non-slip mat                      |
| Scope of delivery                 | 1 x vanity unit , 1 x fastening set                                                                                                                                                |
| Position of washbasin             | washbasin on the middle                                                                                                                                                            |
| Position of shelf unit            | left and right                                                                                                                                                                     |
| Depth in mm                       | 501                                                                                                                                                                                |
| Width in mm                       | 1600                                                                                                                                                                               |
| Height in mm                      | 603                                                                                                                                                                                |
| Collection                        | Finion                                                                                                                                                                             |
| Suitable for                      | selected surface-mounted washbasins                                                                                                                                                |
| Function                          | <ul><li>with SoftClosing</li><li>with lighting</li><li>with push-to-open function</li></ul>                                                                                        |
| Material front                    | MDF                                                                                                                                                                                |
| Surface of front                  | Paint                                                                                                                                                                              |
| Material body                     | MDF                                                                                                                                                                                |
| Surface of body                   | Paint                                                                                                                                                                              |
| Material shelf element            | MDF                                                                                                                                                                                |
| Surface of shelf unit             | Paint                                                                                                                                                                              |
| Material cover panel              | MDF                                                                                                                                                                                |
| Shape                             | Angular                                                                                                                                                                            |
| Colour designation                | Silk Grey Matt Lacquer                                                                                                                                                             |
| Colour designation of shelf unit  | Silk Grey Matt Lacquer                                                                                                                                                             |
| Colour designation of cover panel | Glass White Matt                                                                                                                                                                   |
| With lighting                     | Yes                                                                                                                                                                                |
| Smart home compatible             | No                                                                                                                                                                                 |