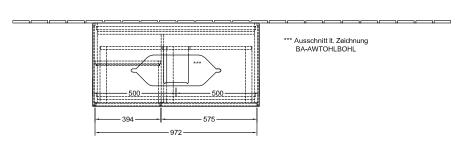

|
| Colour designation of cover panel | Glass White Matt                                                                                                                                                            |
| With lighting                     | Yes                                                                                                                                                                         |
| Smart home compatible             | No                                                                                                                                                                          |

1

## TECHNICAL DRAWINGS