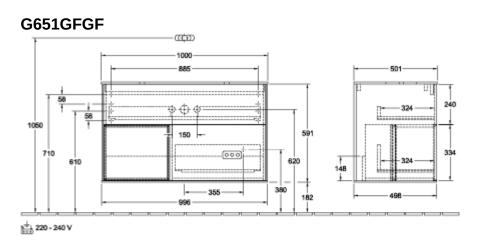

## TECHNICAL DRAWINGS

## PRODUCT INFORMATION

| Article title                     | Villeroy & Boch Finion Vanity unit,<br>with lighting, 2 pull-out<br>compartments, 1000 x 603 x 501<br>mm, Glossy White Lacquer / Glossy<br>White Lacquer / Glass White Matt |
|-----------------------------------|-----------------------------------------------------------------------------------------------------------------------------------------------------------------------------|
| Article number                    | G651GFGF                                                                                                                                                                    |
| Assembly / Assembly type          | wall-mounted                                                                                                                                                                |
| Type of opening                   | 2 pull-out compartments                                                                                                                                                     |
| Equipment                         | 1 x wide glass drawer divider , 2 x pull-out compartment with non-slip mat 3 x narrow glass drawer divider 1 x accessory box S 1 x accessory box M                          |
| Scope of delivery                 | $1 \ \mathbf{x} \ \text{vanity unit} \ , \ 1 \ \mathbf{x} \ \text{fastening set}$                                                                                           |
| Position of washbasin             | washbasin on the middle                                                                                                                                                     |
| Furniture with tap hole           | without drilled tap holes                                                                                                                                                   |
| Position of shelf unit            | left                                                                                                                                                                        |
| Depth in mm                       | 501                                                                                                                                                                         |
| Width in mm                       | 1000                                                                                                                                                                        |
| Height in mm                      | 603                                                                                                                                                                         |
| Collection                        | Finion                                                                                                                                                                      |
| Suitable for                      | selected surface-mounted washbasins                                                                                                                                         |
| Function                          | <ul><li>with SoftClosing</li><li>with lighting</li><li>with push-to-open function</li></ul>                                                                                 |
| Material front                    | MDF                                                                                                                                                                         |
| Surface of front                  | Paint                                                                                                                                                                       |
| Material body                     | MDF                                                                                                                                                                         |
| Surface of body                   | Paint                                                                                                                                                                       |
| Material shelf element            | MDF                                                                                                                                                                         |
| Surface of shelf unit             | Paint                                                                                                                                                                       |
| Material cover panel              | MDF                                                                                                                                                                         |
| Shape                             | Angular                                                                                                                                                                     |
| Colour designation                | Glossy White Lacquer                                                                                                                                                        |
| Colour designation of shelf unit  | Glossy White Lacquer                                                                                                                                                        |
| Colour designation of cover panel | Glass White Matt                                                                                                                                                            |
| With lighting                     | Yes                                                                                                                                                                         |
| Smart home compatible             | No                                                                                                                                                                          |