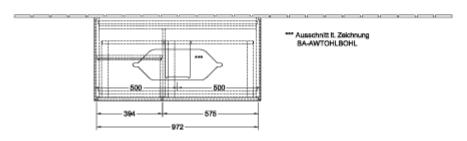

|
| Colour designation of cover panel | Glass White Matt                                                                                                                                                            |
| With lighting                     | Yes                                                                                                                                                                         |
| Smart home compatible             | No                                                                                                                                                                          |

1

## TECHNICAL DRAWINGS