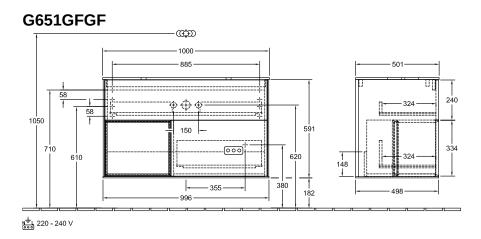

## TECHNICAL DRAWINGS

## PRODUCT INFORMATION

| Article title                     | Villeroy & Boch Finion Vanity unit,<br>with lighting, 2 pull-out<br>compartments, 1000 x 603 x 501<br>mm, Glossy White Lacquer / Glossy<br>White Lacquer / Glass White Matt |
|-----------------------------------|-----------------------------------------------------------------------------------------------------------------------------------------------------------------------------|
| Article number                    | G651GFGF                                                                                                                                                                    |
| Assembly / Assembly type          | wall-mounted                                                                                                                                                                |
| Type of opening                   | 2 pull-out compartments                                                                                                                                                     |
| Equipment                         | 1 x wide glass drawer divider , 2 x pull-out compartment with non-slip mat 3 x narrow glass drawer divider 1 x accessory box S 1 x accessory box M                          |
| Scope of delivery                 | $1 \ \mathbf{x} \ \text{vanity unit} \ , \ 1 \ \mathbf{x} \ \text{fastening set}$                                                                                           |
| Position of washbasin             | washbasin on the middle                                                                                                                                                     |
| Furniture with tap hole           | without drilled tap holes                                                                                                                                                   |
| Position of shelf unit            | left                                                                                                                                                                        |
| Depth in mm                       | 501                                                                                                                                                                         |
| Width in mm                       | 1000                                                                                                                                                                        |
| Height in mm                      | 603                                                                                                                                                                         |
| Collection                        | Finion                                                                                                                                                                      |
| Suitable for                      | selected surface-mounted washbasins                                                                                                                                         |
| Function                          | <ul><li>with SoftClosing</li><li>with lighting</li><li>with push-to-open function</li></ul>                                                                                 |
| Material front                    | MDF                                                                                                                                                                         |
| Surface of front                  | Paint                                                                                                                                                                       |
| Material body                     | MDF                                                                                                                                                                         |
| Surface of body                   | Paint                                                                                                                                                                       |
| Material shelf element            | MDF                                                                                                                                                                         |
| Surface of shelf unit             | Paint                                                                                                                                                                       |
| Material cover panel              | MDF                                                                                                                                                                         |
| Shape                             | Angular                                                                                                                                                                     |
| Colour designation                | Glossy White Lacquer                                                                                                                                                        |
| Colour designation of shelf unit  | Glossy White Lacquer                                                                                                                                                        |
| Colour designation of cover panel | Glass White Matt                                                                                                                                                            |
| With lighting                     | Yes                                                                                                                                                                         |
| Smart home compatible             | No                                                                                                                                                                          |