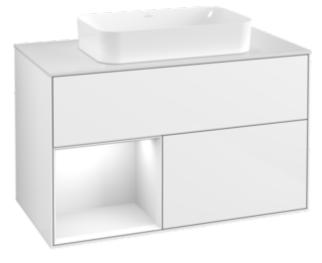

## PRODUCT INFORMATION

| Article title                     | Villeroy & Boch Finion Vanity unit,<br>with lighting, 2 pull-out<br>compartments, 1000 x 603 x 501<br>mm, Glossy White Lacquer / Glossy<br>White Lacquer / Glass White Matt |
|-----------------------------------|-----------------------------------------------------------------------------------------------------------------------------------------------------------------------------|
| Article number                    | G651GFGF                                                                                                                                                                    |
| Assembly / Assembly type          | wall-mounted                                                                                                                                                                |
| Type of opening                   | 2 pull-out compartments                                                                                                                                                     |
| Equipment                         | 1 x wide glass drawer divider , 2 x pull-out compartment with non-slip mat 3 x narrow glass drawer divider 1 x accessory box S 1 x accessory box M                          |
| Scope of delivery                 | $1 \ \mathbf{x} \ \text{vanity unit} \ , \ 1 \ \mathbf{x} \ \text{fastening set}$                                                                                           |
| Position of washbasin             | washbasin on the middle                                                                                                                                                     |
| Furniture with tap hole           | without drilled tap holes                                                                                                                                                   |
| Position of shelf unit            | left                                                                                                                                                                        |
| Depth in mm                       | 501                                                                                                                                                                         |
| Width in mm                       | 1000                                                                                                                                                                        |
| Height in mm                      | 603                                                                                                                                                                         |
| Collection                        | Finion                                                                                                                                                                      |
| Suitable for                      | selected surface-mounted washbasins                                                                                                                                         |
| Function                          | <ul><li>with SoftClosing</li><li>with lighting</li><li>with push-to-open function</li></ul>                                                                                 |
| Material front                    | MDF                                                                                                                                                                         |
| Surface of front                  | Paint                                                                                                                                                                       |
| Material body                     | MDF                                                                                                                                                                         |
| Surface of body                   | Paint                                                                                                                                                                       |
| Material shelf element            | MDF                                                                                                                                                                         |
| Surface of shelf unit             | Paint                                                                                                                                                                       |
| Material cover panel              | MDF                                                                                                                                                                         |
| Shape                             | Angular                                                                                                                                                                     |
| Colour designation                | Glossy White Lacquer                                                                                                                                                        |
| Colour designation of shelf unit  | Glossy White Lacquer                                                                                                                                                        |
| Colour designation of cover panel | Glass White Matt                                                                                                                                                            |
| With lighting                     | Yes                                                                                                                                                                         |
| Smart home compatible             | No                                                                                                                                                                          |