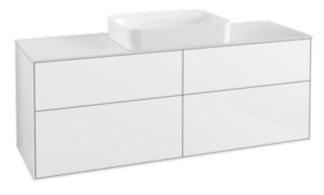

### PRODUCT INFORMATION

| Article title                     | Villeroy & Boch Finion Vanity unit,<br>with lighting, 4 pull-out<br>compartments, 1600 x 603 x 501<br>mm, Glossy White Lacquer / Glass                         |
|-----------------------------------|----------------------------------------------------------------------------------------------------------------------------------------------------------------|
| Artiala numbar                    | White Matt G73100GF                                                                                                                                            |
| Article number                    |                                                                                                                                                                |
| Assembly / Assembly type          | wall-mounted                                                                                                                                                   |
| Type of opening                   | 4 pull-out compartments                                                                                                                                        |
| Equipment                         | 2 x wide glass drawer divider , 6 x<br>narrow glass drawer divider 2 x<br>accessory box S 2 x accessory box<br>M 4 x pull-out compartment with<br>non-slip mat |
| Scope of delivery                 | 1 x vanity unit , 1 x fastening set                                                                                                                            |
| Position of washbasin             | washbasin on the middle                                                                                                                                        |
| Furniture with tap hole           | without drilled tap holes                                                                                                                                      |
| Position of shelf unit            | without                                                                                                                                                        |
| Depth in mm                       | 501                                                                                                                                                            |
| Width in mm                       | 1600                                                                                                                                                           |
| Height in mm                      | 603                                                                                                                                                            |
| Collection                        | Finion                                                                                                                                                         |
| Suitable for                      | selected surface-mounted washbasins                                                                                                                            |
| Function                          | <ul><li>with SoftClosing</li><li>with lighting</li><li>with push-to-open function</li></ul>                                                                    |
| Material front                    | MDF                                                                                                                                                            |
| Surface of front                  | Paint                                                                                                                                                          |
| Material body                     | MDF                                                                                                                                                            |
| Surface of body                   | Paint                                                                                                                                                          |
| Material cover panel              | MDF                                                                                                                                                            |
| Shape                             | Angular                                                                                                                                                        |
| Colour designation                | Glossy White Lacquer                                                                                                                                           |
| Colour designation of cover panel | Glass White Matt                                                                                                                                               |
| With lighting                     | Yes                                                                                                                                                            |
| Smart home compatible             | No                                                                                                                                                             |