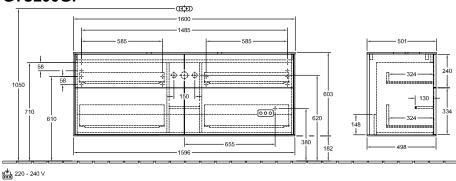

ssy White Lacquer                                                                                                                                           |
| Colour designation of cover panel | Glass White Matt                                                                                                                                               |
| With lighting                     | Yes                                                                                                                                                            |
| Smart home compatible             | No                                                                                                                                                             |

## TECHNICAL DRAWINGS

# 



#### G73100GF