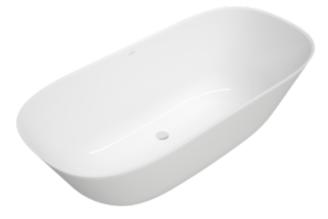

## THEANO FREE-STANDING BATH FREE-STANDING

## PRODUCT INFORMATION

| Article title            | Villeroy & Boch Theano Free-<br>standing bath Original Edition<br>ColourOnDemand, 1750 x 800 mm,<br>White Alpin |
|--------------------------|-----------------------------------------------------------------------------------------------------------------|
| Article number           | UBQ175ANH7F2BCV-01                                                                                              |
| Assembly / Assembly type | freestanding                                                                                                    |
| Scope of delivery        | 1 x free-standing bath                                                                                          |
| Length in mm             | 1750                                                                                                            |
| Width in mm              | 800                                                                                                             |
| Height in mm             | 506                                                                                                             |
| Interior depth           | 480                                                                                                             |
| Collection               | Theano                                                                                                          |
| Material                 | Quaryl®                                                                                                         |
| Colour name              | White Alpin                                                                                                     |
| With overflow            | No                                                                                                              |
| Number of people         | 2                                                                                                               |
| Shape                    | Free-standing                                                                                                   |
| Colour designation       | White Alpin                                                                                                     |
| With slip resistance     | No                                                                                                              |
| Outlet / outlet          | central outlet                                                                                                  |
| Interior form            | oval                                                                                                            |
| SilentFlow               | No                                                                                                              |