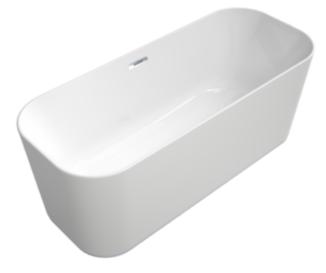

## FINION FREE-STANDING BATH FREE-STANDING

## PRODUCT INFORMATION

| Article title             | Villeroy & Boch Finion Free-<br>standing bath ColourOnDemand,<br>1700 x 700 mm, White Alpin |
|---------------------------|---------------------------------------------------------------------------------------------|
| Article number            | UBQ177FIN7A1BCV201                                                                          |
| Assembly / Assembly type  | freestanding                                                                                |
| Scope of delivery         | 1 x free-standing bath , 1 x push-to-<br>open valve 1 x overflow                            |
| Length in mm              | 1700                                                                                        |
| Width in mm               | 700                                                                                         |
| Height in mm              | 620                                                                                         |
| Interior depth            | 480                                                                                         |
| Collection                | Finion                                                                                      |
| Material                  | Quaryl®                                                                                     |
| Colour name               | White Alpin                                                                                 |
| Other material            | Waste/overflow combination: Plastic Outlet cover: Plastic                                   |
| Other surfaces            | Waste/overflow combination: glossy, Outlet cover: glossy                                    |
| With overflow             | Yes                                                                                         |
| Number of people          | 2                                                                                           |
| Design Awards             | iF Product Design Award 2017                                                                |
| Shape                     | Free-standing                                                                               |
| Colour designation        | White Alpin                                                                                 |
| Other colour designations | Waste/overflow combination:<br>Chrome, Outlet cover: Chrome                                 |
| With slip resistance      | No                                                                                          |
| Outlet / outlet           | central outlet                                                                              |
| Interior form             | rectangular                                                                                 |
| SilentFlow                | No                                                                                          |