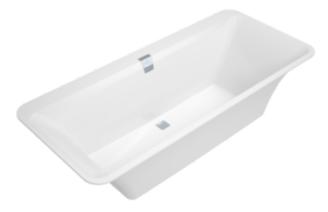

## SQUARO EDGE 12 OVAL BATH OVAL

### PRODUCT INFORMATION

| Article title                                                                                                           | Villeroy & Boch Squaro Edge 12<br>Oval bath, 1800 x 800 mm, White<br>Alpin                                                                                                                                                                      |
|-------------------------------------------------------------------------------------------------------------------------|-------------------------------------------------------------------------------------------------------------------------------------------------------------------------------------------------------------------------------------------------|
| Article number                                                                                                          | UBQ180SQE7DV-01                                                                                                                                                                                                                                 |
| Assembly / Assembly type                                                                                                | built-in installation                                                                                                                                                                                                                           |
| Scope of delivery                                                                                                       | 1 x oval bath , 2 x bath support<br>frame (self-adhesive), adjustable<br>from 130 - 180 mm 1 x extended<br>outlet and overflow (chrome-plated<br>and white)                                                                                     |
| Length in mm                                                                                                            | 1800                                                                                                                                                                                                                                            |
| Width in mm                                                                                                             | 800                                                                                                                                                                                                                                             |
| Height in mm                                                                                                            | 475                                                                                                                                                                                                                                             |
| Interior depth                                                                                                          | 450                                                                                                                                                                                                                                             |
| Collection                                                                                                              | Squaro Edge 12                                                                                                                                                                                                                                  |
| Material                                                                                                                | Quaryl®                                                                                                                                                                                                                                         |
| Colour name                                                                                                             | White Alpin                                                                                                                                                                                                                                     |
|                                                                                                                         |                                                                                                                                                                                                                                                 |
| Other material                                                                                                          | <ul><li>Waste/overflow<br/>combination: Plastic</li><li>Plastic Outlet cover: Plastic</li><li>Plastic</li></ul>                                                                                                                                 |
| Other material  Other surfaces                                                                                          | combination: Plastic • Plastic Outlet cover: Plastic                                                                                                                                                                                            |
|                                                                                                                         | combination: Plastic Plastic Outlet cover: Plastic Plastic Waste/overflow combination: glossy, glossy, Outlet cover: glossy                                                                                                                     |
| Other surfaces                                                                                                          | combination: Plastic Plastic Outlet cover: Plastic Plastic Waste/overflow combination: glossy, glossy, Outlet cover: glossy  glossy                                                                                                             |
| Other surfaces With overflow                                                                                            | combination: Plastic Plastic Outlet cover: Plastic Plastic Vaste/overflow combination: glossy, glossy, Outlet cover: glossy  glossy Yes                                                                                                         |
| Other surfaces  With overflow  Number of people                                                                         | combination: Plastic Plastic Outlet cover: Plastic Plastic Vaste/overflow combination: glossy, glossy, Outlet cover: glossy  glossy Yes 2                                                                                                       |
| Other surfaces  With overflow  Number of people  Shape                                                                  | combination: Plastic Plastic Outlet cover: Plastic Plastic Waste/overflow combination: glossy, glossy, Outlet cover: glossy  glossy Yes  2 Oval                                                                                                 |
| Other surfaces  With overflow  Number of people  Shape  Colour designation                                              | combination: Plastic Plastic Outlet cover: Plastic Plastic Plastic  Waste/overflow combination: glossy, glossy, Outlet cover: glossy  glossy Yes  2  Oval White Alpin Waste/overflow combination: Chrome, White Alpin, Outlet cover:            |
| Other surfaces  With overflow Number of people Shape Colour designation Other colour designations                       | combination: Plastic Plastic Outlet cover: Plastic Plastic Waste/overflow combination: glossy, glossy, Outlet cover: glossy  glossy Yes 2 Oval White Alpin Waste/overflow combination: Chrome, White Alpin, Outlet cover: Chrome White Alpin    |
| Other surfaces  With overflow Number of people Shape Colour designation Other colour designations  With slip resistance | combination: Plastic Plastic Outlet cover: Plastic Plastic Waste/overflow combination: glossy, glossy, Outlet cover: glossy  glossy Yes 2 Oval White Alpin Waste/overflow combination: Chrome, White Alpin, Outlet cover: Chrome White Alpin No |