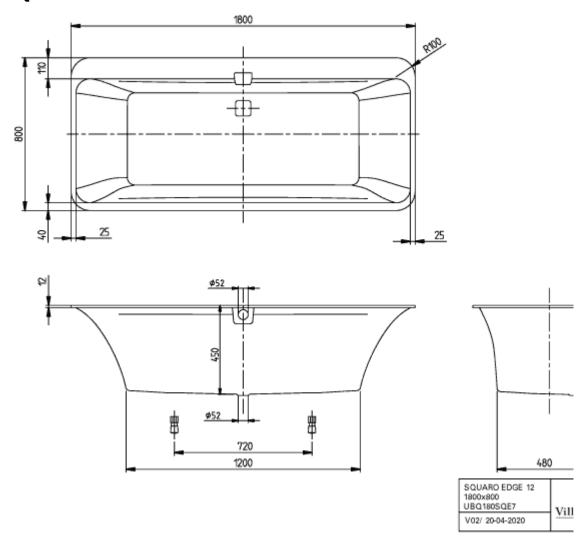

tlet cover:            |
| Other surfaces  With overflow Number of people Shape Colour designation Other colour designations                       | combination: Plastic Plastic Outlet cover: Plastic Plastic Waste/overflow combination: glossy, glossy, Outlet cover: glossy  glossy Yes 2 Oval White Alpin Waste/overflow combination: Chrome, White Alpin, Outlet cover: Chrome White Alpin    |
| Other surfaces  With overflow Number of people Shape Colour designation Other colour designations  With slip resistance | combination: Plastic Plastic Outlet cover: Plastic Plastic Waste/overflow combination: glossy, glossy, Outlet cover: glossy  glossy Yes 2 Oval White Alpin Waste/overflow combination: Chrome, White Alpin, Outlet cover: Chrome White Alpin No |

# TECHNICAL DRAWINGS

## UBQ180SQE7DV-01



# UBQ180SQE7DV-01