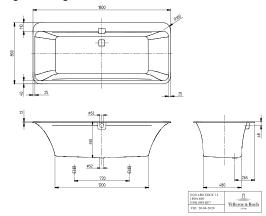

|
| Other surfaces  With overflow Number of people Shape Colour designation Other colour designations                       | combination: Plastic Plastic Outlet cover: Plastic Plastic Waste/overflow combination: glossy, glossy, Outlet cover: glossy  glossy Yes 2 Oval White Alpin Waste/overflow combination: Chrome, White Alpin, Outlet cover: Chrome White Alpin    |
| Other surfaces  With overflow Number of people Shape Colour designation Other colour designations  With slip resistance | combination: Plastic Plastic Outlet cover: Plastic Plastic Waste/overflow combination: glossy, glossy, Outlet cover: glossy  glossy Yes 2 Oval White Alpin Waste/overflow combination: Chrome, White Alpin, Outlet cover: Chrome White Alpin No |

# TECHNICAL DRAWINGS

## UBQ180SQE7DV-01



# UBQ180SQE7DV-01