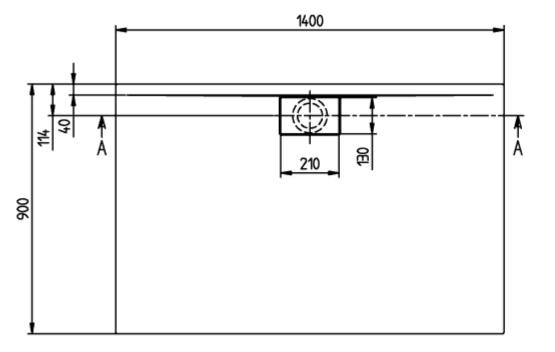

|
| With slip resistance                   | Yes                                                                                                                                                                                                                                                                                                                                                                                                                                                                                                                          |

# TECHNICAL DRAWINGS

### UDA1490ARA215GV-01





#### UDA1490ARA215GV-01