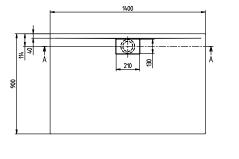

|
| With slip resistance                   | Yes                                                                                                                                                                                                                                                                                                                                                                                                                                                                                                                          |

# TECHNICAL DRAWINGS

### UDA1490ARA215GV-01





#### UDA1490ARA215GV-01