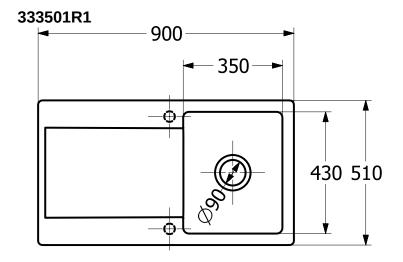

|
| Position of main bowl         | Basin, reversible                                                                                                                            |
| Function of the drain fitting | basket strainer waste                                                                                                                        |
| Colour designation            | White Alpin                                                                                                                                  |
| Other colour designations     | Grate: Chrome, Valve: Chrome                                                                                                                 |

## TECHNICAL DRAWINGS

333501R1