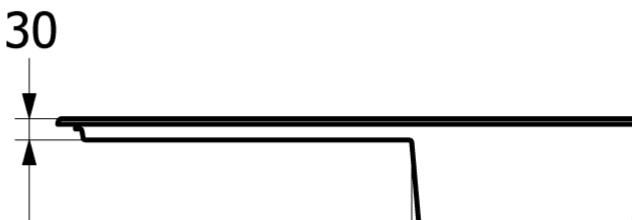

|
| Position of main bowl         | Basin, reversible                                                                                                                            |
| Function of the drain fitting | basket strainer waste                                                                                                                        |
| Colour designation            | White Alpin                                                                                                                                  |
| Other colour designations     | Grate: Chrome, Valve: Chrome                                                                                                                 |

## TECHNICAL DRAWINGS

333501R1