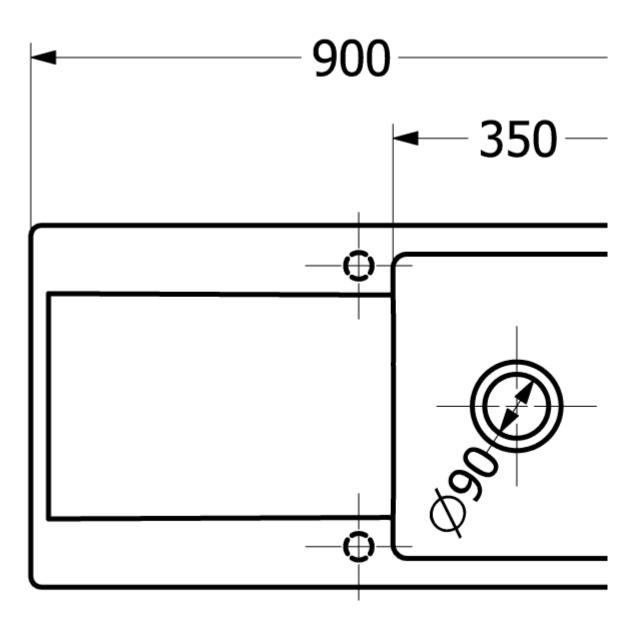

|
| Position of main bowl         | Basin, reversible                                                                                                                            |
| Function of the drain fitting | basket strainer waste                                                                                                                        |
| Colour designation            | White Alpin                                                                                                                                  |
| Other colour designations     | Grate: Chrome, Valve: Chrome                                                                                                                 |

## TECHNICAL DRAWINGS

333501R1