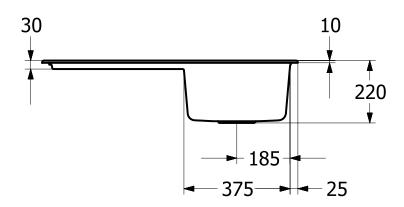

|
| Position of main bowl         | Basin, reversible                                                                                                                            |
| Function of the drain fitting | basket strainer waste                                                                                                                        |
| Colour designation            | White Alpin                                                                                                                                  |
| Other colour designations     | Grate: Chrome, Valve: Chrome                                                                                                                 |

## TECHNICAL DRAWINGS

333501R1