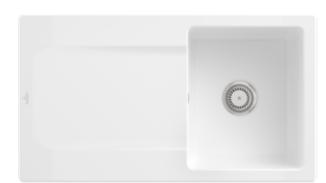

## PRODUCT INFORMATION

| Article title                 | Villeroy & Boch Siluet 50 Built-in<br>sink, included Waste system hand-<br>operated, of TitanCeram, 900 x 510<br>mm, White Alpin CeramicPlus |
|-------------------------------|----------------------------------------------------------------------------------------------------------------------------------------------|
| Article number                | 333501R1                                                                                                                                     |
| Assembly / Assembly type      | surface-mounted installation                                                                                                                 |
| Assembly instructions         | minimum unit width: 50 cm                                                                                                                    |
| Scope of delivery             | 1  x sink , $1  x basket strainer waste$                                                                                                     |
| Length in mm                  | 510                                                                                                                                          |
| Width in mm                   | 900                                                                                                                                          |
| Height in mm                  | 220                                                                                                                                          |
| Interior depth                | 200                                                                                                                                          |
| Collection                    | Siluet 50                                                                                                                                    |
| Material                      | TitanCeram                                                                                                                                   |
| Colour name                   | White Alpin CeramicPlus                                                                                                                      |
| Other material                | Grate: Stainless steel Valve:<br>Stainless steel                                                                                             |
| Design Awards                 | KitchenInnovation of the Year® 2018                                                                                                          |
| Position of main bowl         | Basin, reversible                                                                                                                            |
| Function of the drain fitting | basket strainer waste                                                                                                                        |
| Colour designation            | White Alpin                                                                                                                                  |
| Other colour designations     | Grate: Chrome, Valve: Chrome                                                                                                                 |