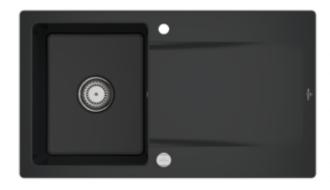

## SILUET 50 BUILT-IN SINK RECTANGLE

## PRODUCT INFORMATION

| Article title                 | Villeroy & Boch Siluet 50 Built-in<br>sink, included Waste system pop-<br>up, 900 x 510 mm, Pure Black |
|-------------------------------|--------------------------------------------------------------------------------------------------------|
| Article number                | 333502R7                                                                                               |
| Assembly / Assembly type      | surface-mounted installation                                                                           |
| Assembly instructions         | minimum unit width: 50 cm                                                                              |
| Scope of delivery             | 1 x sink , 1 x pop-up waste system 1 x cover cap, round                                                |
| Length in mm                  | 510                                                                                                    |
| Width in mm                   | 900                                                                                                    |
| Height in mm                  | 220                                                                                                    |
| Interior depth                | 200                                                                                                    |
| Collection                    | Siluet 50                                                                                              |
| Colour name                   | Pure Black                                                                                             |
| Position of main bowl         | Basin, reversible                                                                                      |
| Function of the drain fitting | pop-up waste system                                                                                    |
| Colour designation            | Pure Black                                                                                             |