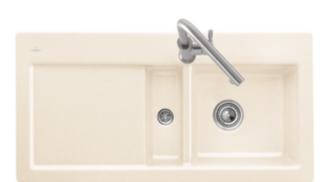

## SUBWAY 60 BUILT-IN SINK RECTANGLE

## PRODUCT INFORMATION

| Article title                 | Villeroy & Boch Subway 60 Built-in<br>sink, included Waste system pop-<br>up, of Ceramic, 1000 x 510 mm,<br>White Alpin CeramicPlus |
|-------------------------------|-------------------------------------------------------------------------------------------------------------------------------------|
| Article number                | 671202R1                                                                                                                            |
| Assembly / Assembly type      | surface-mounted installation                                                                                                        |
| Assembly instructions         | minimum unit width: 60 cm                                                                                                           |
| Scope of delivery             | 1 x sink , 1 x pop-up waste system<br>1 x cover cap, round                                                                          |
| Length in mm                  | 510                                                                                                                                 |
| Width in mm                   | 1000                                                                                                                                |
| Height in mm                  | 220                                                                                                                                 |
| Interior depth                | 200                                                                                                                                 |
| Collection                    | Subway 60                                                                                                                           |
| Material                      | Ceramic                                                                                                                             |
| Colour name                   | White Alpin CeramicPlus                                                                                                             |
| Other material                | Grate: Stainless steel Valve:<br>Stainless steel                                                                                    |
| Position of main bowl         | Basin on right                                                                                                                      |
| Function of the drain fitting | pop-up waste system                                                                                                                 |
| Colour designation            | White Alpin                                                                                                                         |
| Other colour designations     | Grate: Chrome, Valve: Chrome                                                                                                        |