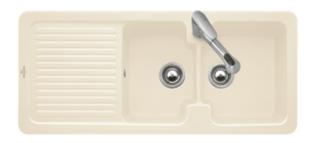

## CONDOR 80 BUILT-IN SINK RECTANGLE

## PRODUCT INFORMATION

| Article title                 | Villeroy & Boch Condor 80 Built-in<br>sink, included Waste system hand-<br>operated, Espresso glossy |
|-------------------------------|------------------------------------------------------------------------------------------------------|
| Article number                | 674601KS                                                                                             |
| Assembly / Assembly type      | surface-mounted installation                                                                         |
| Assembly instructions         | minimum unit width: 80 cm                                                                            |
| Scope of delivery             | 1 x sink , 1 x basket strainer waste                                                                 |
| Collection                    | Condor 80                                                                                            |
| Colour name                   | Espresso glossy                                                                                      |
| Position of main bowl         | Basin, reversible                                                                                    |
| Function of the drain fitting | basket strainer waste                                                                                |