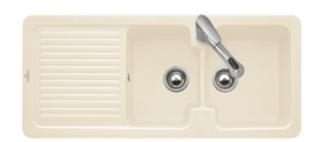

## CONDOR 80 BUILT-IN SINK RECTANGLE

## PRODUCT INFORMATION

| Article title                 | Villeroy & Boch Condor 80 Built-in<br>sink, included Waste system pop-up |
|-------------------------------|--------------------------------------------------------------------------|
| Article number                | 674602KP                                                                 |
| Assembly / Assembly type      | surface-mounted installation                                             |
| Assembly instructions         | minimum unit width: 80 cm                                                |
| Scope of delivery             | 1 x sink , 1 x pop-up waste system<br>1 x cover cap, round               |
| Collection                    | Condor 80                                                                |
| Position of main bowl         | Basin, reversible                                                        |
| Function of the drain fitting | pop-up waste system                                                      |