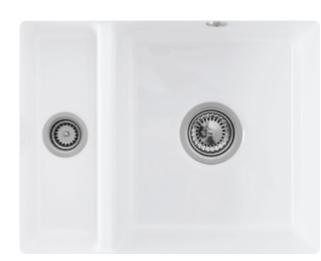

## SUBWAY 60 XU UNDERCOUNTER SINK RECTANGLE

## PRODUCT INFORMATION

| Article title                 | Villeroy & Boch Subway 60 XU<br>Undercounter sink, included Waste<br>system pop-up, of Ceramic, 545 x<br>440 mm, Snow White CeramicPlus |
|-------------------------------|-----------------------------------------------------------------------------------------------------------------------------------------|
| Article number                | 675802KG                                                                                                                                |
| Assembly / Assembly type      | Undercounter                                                                                                                            |
| Assembly instructions         | Installation in natural stone or artificial stone countertops, minimum unit width: 60 cm                                                |
| Scope of delivery             | 1 x sink , 1 x pop-up waste system<br>1 x cover cap, round                                                                              |
| Length in mm                  | 440                                                                                                                                     |
| Width in mm                   | 545                                                                                                                                     |
| Height in mm                  | 200                                                                                                                                     |
| Interior depth                | 190                                                                                                                                     |
| Collection                    | Subway 60 XU                                                                                                                            |
| Material                      | Ceramic                                                                                                                                 |
| Colour name                   | Snow White CeramicPlus                                                                                                                  |
| Other material                | Grate: Stainless steel Valve:<br>Stainless steel                                                                                        |
| Position of main bowl         | Basin on right                                                                                                                          |
| Function of the drain fitting | pop-up waste system                                                                                                                     |
| Colour designation            | Snow White                                                                                                                              |
| Other colour designations     | Grate: Chrome, Valve: Chrome                                                                                                            |