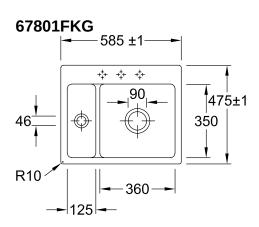

|
| Function of the drain fitting | basket strainer waste                                                                                                                                                  |
| Colour designation            | Snow White                                                                                                                                                             |
| Other colour designations     | Grate: Chrome, Valve: Chrome                                                                                                                                           |

## TECHNICAL DRAWINGS

## 67801FKG