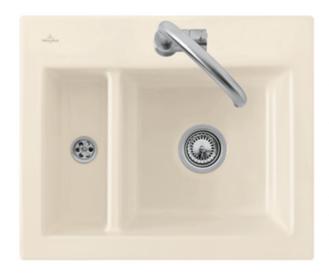

## SUBWAY 60 XM FLAT FLUSH-MOUNTED SINK RECTANGLE

## PRODUCT INFORMATION

| Article title                 | Villeroy & Boch Subway 60 XM flat<br>Flush-mounted sink, included<br>Waste system hand-operated, of<br>Ceramic, 585 x 475 mm, Snow<br>White CeramicPlus                |
|-------------------------------|------------------------------------------------------------------------------------------------------------------------------------------------------------------------|
| Article number                | 67801FKG                                                                                                                                                               |
| Assembly / Assembly type      | flush-fitting installation                                                                                                                                             |
| Assembly instructions         | minimum unit width: 60 cm, For<br>flush-fit installation in natural stone<br>or artificial stone countertops <br>Minimum thickness of the<br>countertop: at least 3 cm |
| Scope of delivery             | 1 x sink , 1 x basket strainer waste                                                                                                                                   |
| Length in mm                  | 475                                                                                                                                                                    |
| Width in mm                   | 585                                                                                                                                                                    |
| Height in mm                  | 220                                                                                                                                                                    |
| Interior depth                | 205                                                                                                                                                                    |
| Collection                    | Subway 60 XM flat                                                                                                                                                      |
| Material                      | Ceramic                                                                                                                                                                |
| Colour name                   | Snow White CeramicPlus                                                                                                                                                 |
| Other material                | Grate: Stainless steel Valve:<br>Stainless steel                                                                                                                       |
| Position of main bowl         | Basin on right                                                                                                                                                         |
| Function of the drain fitting | basket strainer waste                                                                                                                                                  |
| Colour designation            | Snow White                                                                                                                                                             |
| Other colour designations     | Grate: Chrome, Valve: Chrome                                                                                                                                           |