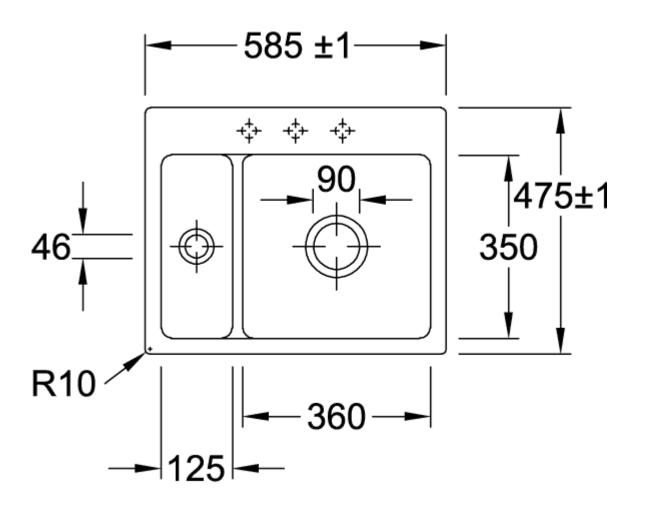

|
| Function of the drain fitting | basket strainer waste                                                                                                                                                  |
| Colour designation            | Snow White                                                                                                                                                             |
| Other colour designations     | Grate: Chrome, Valve: Chrome                                                                                                                                           |

## TECHNICAL DRAWINGS

## 67801FKG