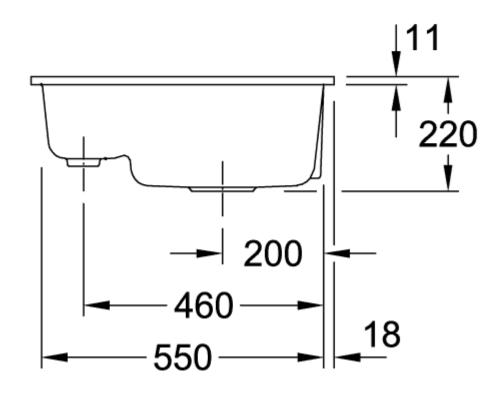

|
| Function of the drain fitting | basket strainer waste                                                                                                                                                  |
| Colour designation            | Snow White                                                                                                                                                             |
| Other colour designations     | Grate: Chrome, Valve: Chrome                                                                                                                                           |

## TECHNICAL DRAWINGS

## 67801FKG