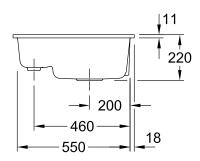

|
| Function of the drain fitting | basket strainer waste                                                                                                                                                  |
| Colour designation            | Snow White                                                                                                                                                             |
| Other colour designations     | Grate: Chrome, Valve: Chrome                                                                                                                                           |

## TECHNICAL DRAWINGS

## 67801FKG