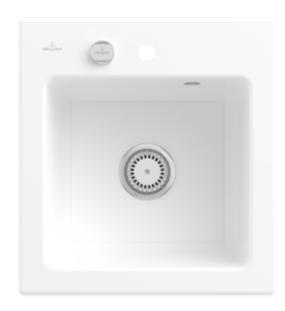

## SUBWAY 45 XS BUILT-IN SINK RECTANGLE

## PRODUCT INFORMATION

| Article title                 | Villeroy & Boch Subway 45 XS<br>Built-in sink, included Waste system<br>pop-up, of Ceramic, 475 x 510 mm,<br>White Alpin CeramicPlus |
|-------------------------------|--------------------------------------------------------------------------------------------------------------------------------------|
| Article number                | 678102R1                                                                                                                             |
| Assembly / Assembly type      | surface-mounted installation                                                                                                         |
| Assembly instructions         | minimum unit width: 45 cm                                                                                                            |
| Scope of delivery             | 1 x sink , 1 x pop-up waste system<br>1 x cover cap, round                                                                           |
| Length in mm                  | 510                                                                                                                                  |
| Width in mm                   | 475                                                                                                                                  |
| Height in mm                  | 225                                                                                                                                  |
| Interior depth                | 205                                                                                                                                  |
| Collection                    | Subway 45 XS                                                                                                                         |
| Material                      | Ceramic                                                                                                                              |
| Colour name                   | White Alpin CeramicPlus                                                                                                              |
| Other material                | Grate: Stainless steel Valve:<br>Stainless steel                                                                                     |
| Position of main bowl         | Basin centred                                                                                                                        |
| Function of the drain fitting | pop-up waste system                                                                                                                  |
| Colour designation            | White Alpin                                                                                                                          |
| Other colour designations     | Grate: Chrome, Valve: Chrome                                                                                                         |