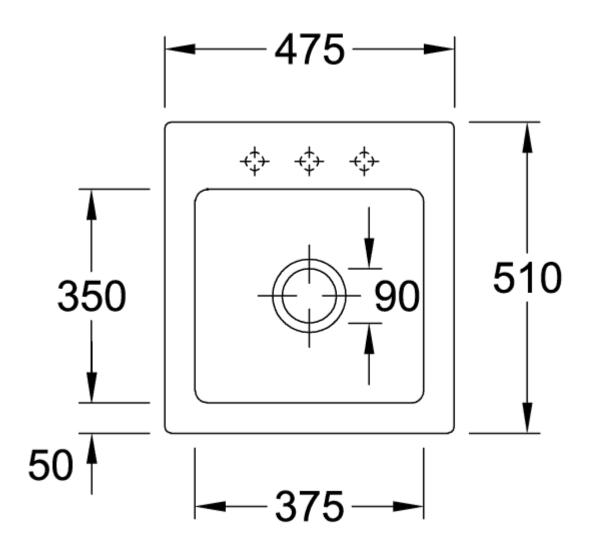

|
| Position of main bowl         | Basin centred                                                                                                                        |
| Function of the drain fitting | pop-up waste system                                                                                                                  |
| Colour designation            | White Alpin                                                                                                                          |
| Other colour designations     | Grate: Chrome, Valve: Chrome                                                                                                         |

## TECHNICAL DRAWINGS

## 678102R1