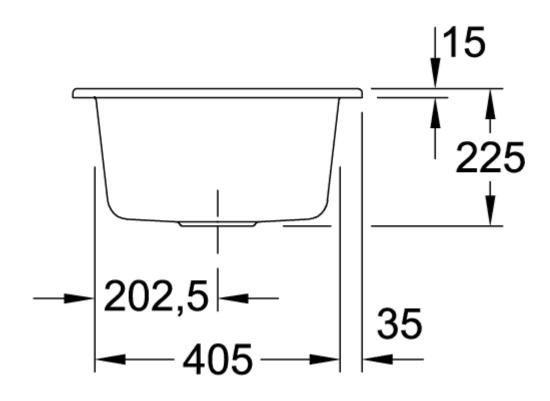

|
| Position of main bowl         | Basin centred                                                                                                                        |
| Function of the drain fitting | pop-up waste system                                                                                                                  |
| Colour designation            | White Alpin                                                                                                                          |
| Other colour designations     | Grate: Chrome, Valve: Chrome                                                                                                         |

## TECHNICAL DRAWINGS

## 678102R1