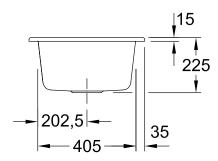

## PRODUCT INFORMATION

| Article title                 | Villeroy & Boch Subway 45 XS<br>Built-in sink, included Waste system<br>pop-up, of Ceramic, 475 x 510 mm,<br>White Alpin CeramicPlus |
|-------------------------------|--------------------------------------------------------------------------------------------------------------------------------------|
| Article number                | 678102R1                                                                                                                             |
| Assembly / Assembly type      | surface-mounted installation                                                                                                         |
| Assembly instructions         | minimum unit width: 45 cm                                                                                                            |
| Scope of delivery             | 1 x sink , 1 x pop-up waste system<br>1 x cover cap, round                                                                           |
| Length in mm                  | 510                                                                                                                                  |
| Width in mm                   | 475                                                                                                                                  |
| Height in mm                  | 225                                                                                                                                  |
| Interior depth                | 205                                                                                                                                  |
| Collection                    | Subway 45 XS                                                                                                                         |
| Material                      | Ceramic                                                                                                                              |
| Colour name                   | White Alpin CeramicPlus                                                                                                              |
| Other material                | Grate: Stainless steel Valve:<br>Stainless steel                                                                                     |
| Position of main bowl         | Basin centred                                                                                                                        |
| Function of the drain fitting | pop-up waste system                                                                                                                  |
| Colour designation            | White Alpin                                                                                                                          |
| Other colour designations     | Grate: Chrome, Valve: Chrome                                                                                                         |

## TECHNICAL DRAWINGS

## 678102R1