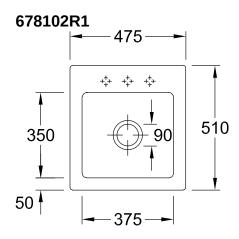

|
| Position of main bowl         | Basin centred                                                                                                                        |
| Function of the drain fitting | pop-up waste system                                                                                                                  |
| Colour designation            | White Alpin                                                                                                                          |
| Other colour designations     | Grate: Chrome, Valve: Chrome                                                                                                         |

## TECHNICAL DRAWINGS

## 678102R1