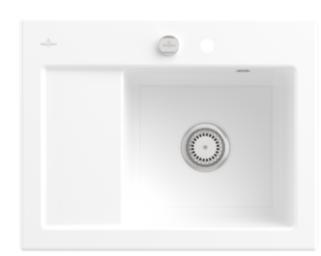

## PRODUCT INFORMATION

| Article title                 | Villeroy & Boch Subway 45<br>Compact Built-in sink, included<br>Waste system pop-up, of Ceramic,<br>650 x 510 mm, White Alpin<br>CeramicPlus |
|-------------------------------|----------------------------------------------------------------------------------------------------------------------------------------------|
| Article number                | 331302R1                                                                                                                                     |
| Assembly / Assembly type      | surface-mounted installation                                                                                                                 |
| Assembly instructions         | minimum unit width: 45 cm                                                                                                                    |
| Scope of delivery             | 1 x sink , 1 x pop-up waste system<br>1 x cover cap, round                                                                                   |
| Length in mm                  | 510                                                                                                                                          |
| Width in mm                   | 650                                                                                                                                          |
| Height in mm                  | 220                                                                                                                                          |
| Interior depth                | 200                                                                                                                                          |
| Collection                    | Subway 45 Compact                                                                                                                            |
| Material                      | Ceramic                                                                                                                                      |
| Colour name                   | White Alpin CeramicPlus                                                                                                                      |
| Other material                | Grate: Stainless steel Valve:<br>Stainless steel                                                                                             |
| Position of main bowl         | Basin on right                                                                                                                               |
| Function of the drain fitting | pop-up waste system                                                                                                                          |
| Colour designation            | White Alpin                                                                                                                                  |
| Other colour designations     | Grate: Chrome, Valve: Chrome                                                                                                                 |