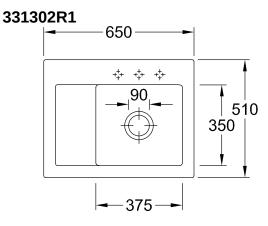

## TECHNICAL DRAWINGS

331302R1

## PRODUCT INFORMATION

| Article title                 | Villeroy & Boch Subway 45<br>Compact Built-in sink, included<br>Waste system pop-up, of Ceramic,<br>650 x 510 mm, White Alpin<br>CeramicPlus |
|-------------------------------|----------------------------------------------------------------------------------------------------------------------------------------------|
| Article number                | 331302R1                                                                                                                                     |
| Assembly / Assembly type      | surface-mounted installation                                                                                                                 |
| Assembly instructions         | minimum unit width: 45 cm                                                                                                                    |
| Scope of delivery             | 1 x sink , 1 x pop-up waste system<br>1 x cover cap, round                                                                                   |
| Length in mm                  | 510                                                                                                                                          |
| Width in mm                   | 650                                                                                                                                          |
| Height in mm                  | 220                                                                                                                                          |
| Interior depth                | 200                                                                                                                                          |
| Collection                    | Subway 45 Compact                                                                                                                            |
| Material                      | Ceramic                                                                                                                                      |
| Colour name                   | White Alpin CeramicPlus                                                                                                                      |
| Other material                | Grate: Stainless steel Valve:<br>Stainless steel                                                                                             |
| Position of main bowl         | Basin on right                                                                                                                               |
| Function of the drain fitting | pop-up waste system                                                                                                                          |
| Colour designation            | White Alpin                                                                                                                                  |
| Other colour designations     | Grate: Chrome, Valve: Chrome                                                                                                                 |