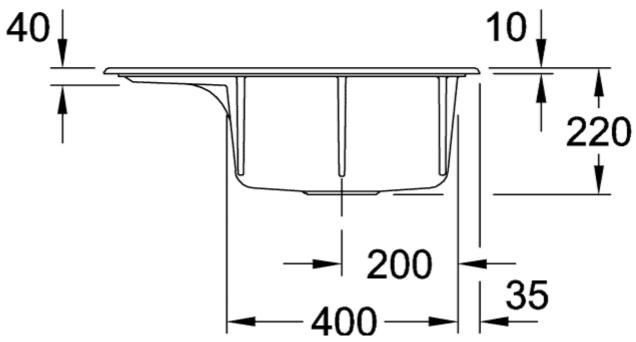

## TECHNICAL DRAWINGS

331302R1

## PRODUCT INFORMATION

| Article title                 | Villeroy & Boch Subway 45<br>Compact Built-in sink, included<br>Waste system pop-up, of Ceramic,<br>650 x 510 mm, White Alpin<br>CeramicPlus |
|-------------------------------|----------------------------------------------------------------------------------------------------------------------------------------------|
| Article number                | 331302R1                                                                                                                                     |
| Assembly / Assembly type      | surface-mounted installation                                                                                                                 |
| Assembly instructions         | minimum unit width: 45 cm                                                                                                                    |
| Scope of delivery             | 1 x sink , 1 x pop-up waste system<br>1 x cover cap, round                                                                                   |
| Length in mm                  | 510                                                                                                                                          |
| Width in mm                   | 650                                                                                                                                          |
| Height in mm                  | 220                                                                                                                                          |
| Interior depth                | 200                                                                                                                                          |
| Collection                    | Subway 45 Compact                                                                                                                            |
| Material                      | Ceramic                                                                                                                                      |
| Colour name                   | White Alpin CeramicPlus                                                                                                                      |
| Other material                | Grate: Stainless steel Valve:<br>Stainless steel                                                                                             |
| Position of main bowl         | Basin on right                                                                                                                               |
| Function of the drain fitting | pop-up waste system                                                                                                                          |
| Colour designation            | White Alpin                                                                                                                                  |
| Other colour designations     | Grate: Chrome, Valve: Chrome                                                                                                                 |