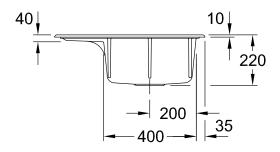

|
| Position of main bowl         | Basin on right                                                                                                                               |
| Function of the drain fitting | pop-up waste system                                                                                                                          |
| Colour designation            | White Alpin                                                                                                                                  |
| Other colour designations     | Grate: Chrome, Valve: Chrome                                                                                                                 |

## TECHNICAL DRAWINGS

331302R1