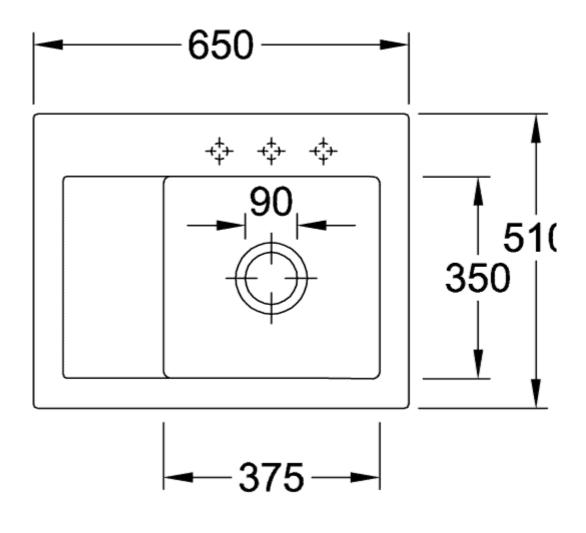

## TECHNICAL DRAWINGS

331302R1

## PRODUCT INFORMATION

| Article title                 | Villeroy & Boch Subway 45<br>Compact Built-in sink, included<br>Waste system pop-up, of Ceramic,<br>650 x 510 mm, White Alpin<br>CeramicPlus |
|-------------------------------|----------------------------------------------------------------------------------------------------------------------------------------------|
| Article number                | 331302R1                                                                                                                                     |
| Assembly / Assembly type      | surface-mounted installation                                                                                                                 |
| Assembly instructions         | minimum unit width: 45 cm                                                                                                                    |
| Scope of delivery             | 1 x sink , 1 x pop-up waste system<br>1 x cover cap, round                                                                                   |
| Length in mm                  | 510                                                                                                                                          |
| Width in mm                   | 650                                                                                                                                          |
| Height in mm                  | 220                                                                                                                                          |
| Interior depth                | 200                                                                                                                                          |
| Collection                    | Subway 45 Compact                                                                                                                            |
| Material                      | Ceramic                                                                                                                                      |
| Colour name                   | White Alpin CeramicPlus                                                                                                                      |
| Other material                | Grate: Stainless steel Valve:<br>Stainless steel                                                                                             |
| Position of main bowl         | Basin on right                                                                                                                               |
| Function of the drain fitting | pop-up waste system                                                                                                                          |
| Colour designation            | White Alpin                                                                                                                                  |
| Other colour designations     | Grate: Chrome, Valve: Chrome                                                                                                                 |