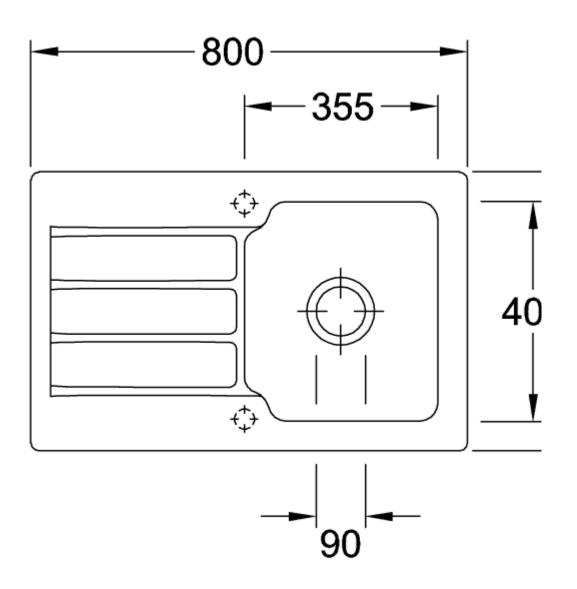

|
| Position of main bowl         | Basin, reversible                                                                                                                       |
| Function of the drain fitting | pop-up waste system                                                                                                                     |
| Colour designation            | White Alpin                                                                                                                             |
| Other colour designations     | Grate: Chrome, Valve: Chrome                                                                                                            |

## TECHNICAL DRAWINGS

## 334002R1