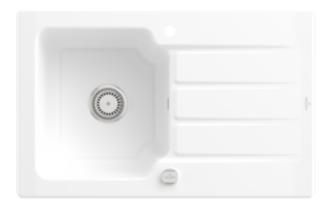

## PRODUCT INFORMATION

| Article title                 | Villeroy & Boch Architectura 45<br>Built-in sink, included Waste system<br>pop-up, of Ceramic, 800 x 510 mm,<br>White Alpin CeramicPlus |
|-------------------------------|-----------------------------------------------------------------------------------------------------------------------------------------|
| Article number                | 334002R1                                                                                                                                |
| Assembly / Assembly type      | surface-mounted installation                                                                                                            |
| Assembly instructions         | minimum unit width: 45 cm                                                                                                               |
| Scope of delivery             | 1 x sink , 1 x pop-up waste system<br>1 x cover cap, round                                                                              |
| Length in mm                  | 510                                                                                                                                     |
| Width in mm                   | 800                                                                                                                                     |
| Height in mm                  | 220                                                                                                                                     |
| Interior depth                | 200                                                                                                                                     |
| Collection                    | Architectura 45                                                                                                                         |
| Material                      | Ceramic                                                                                                                                 |
| Colour name                   | White Alpin CeramicPlus                                                                                                                 |
| Other material                | Grate: Stainless steel Valve:<br>Stainless steel                                                                                        |
| Position of main bowl         | Basin, reversible                                                                                                                       |
| Function of the drain fitting | pop-up waste system                                                                                                                     |
| Colour designation            | White Alpin                                                                                                                             |
| Other colour designations     | Grate: Chrome, Valve: Chrome                                                                                                            |