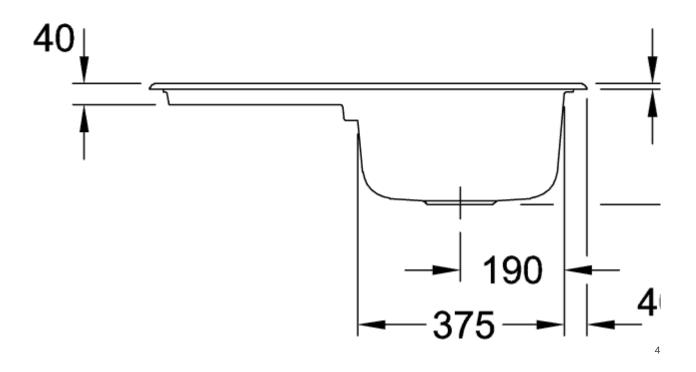

|
| Position of main bowl         | Basin, reversible                                                                                                                       |
| Function of the drain fitting | pop-up waste system                                                                                                                     |
| Colour designation            | White Alpin                                                                                                                             |
| Other colour designations     | Grate: Chrome, Valve: Chrome                                                                                                            |

## TECHNICAL DRAWINGS

## 334002R1