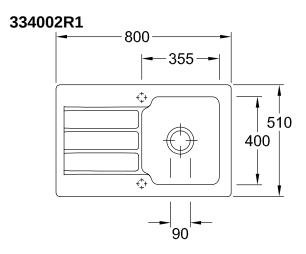

|
| Position of main bowl         | Basin, reversible                                                                                                                       |
| Function of the drain fitting | pop-up waste system                                                                                                                     |
| Colour designation            | White Alpin                                                                                                                             |
| Other colour designations     | Grate: Chrome, Valve: Chrome                                                                                                            |

## TECHNICAL DRAWINGS

## 334002R1