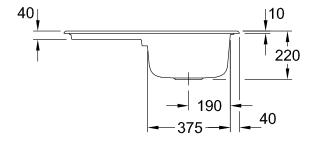

## PRODUCT INFORMATION

| Article title                 | Villeroy & Boch Architectura 45<br>Built-in sink, included Waste system<br>pop-up, of Ceramic, 800 x 510 mm,<br>White Alpin CeramicPlus |
|-------------------------------|-----------------------------------------------------------------------------------------------------------------------------------------|
| Article number                | 334002R1                                                                                                                                |
| Assembly / Assembly type      | surface-mounted installation                                                                                                            |
| Assembly instructions         | minimum unit width: 45 cm                                                                                                               |
| Scope of delivery             | 1 x sink , 1 x pop-up waste system<br>1 x cover cap, round                                                                              |
| Length in mm                  | 510                                                                                                                                     |
| Width in mm                   | 800                                                                                                                                     |
| Height in mm                  | 220                                                                                                                                     |
| Interior depth                | 200                                                                                                                                     |
| Collection                    | Architectura 45                                                                                                                         |
| Material                      | Ceramic                                                                                                                                 |
| Colour name                   | White Alpin CeramicPlus                                                                                                                 |
| Other material                | Grate: Stainless steel Valve:<br>Stainless steel                                                                                        |
| Position of main bowl         | Basin, reversible                                                                                                                       |
| Function of the drain fitting | pop-up waste system                                                                                                                     |
| Colour designation            | White Alpin                                                                                                                             |
| Other colour designations     | Grate: Chrome, Valve: Chrome                                                                                                            |

## TECHNICAL DRAWINGS

## 334002R1