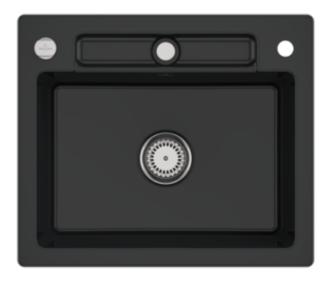

## SILUET 60 S BUILT-IN SINK RECTANGLE

## PRODUCT INFORMATION

| Article title                 | Villeroy & Boch Siluet 60 S Built-in<br>sink, included Waste system pop-<br>up, 600 x 510 mm, Pure Black |
|-------------------------------|----------------------------------------------------------------------------------------------------------|
| Article number                | 334602R7                                                                                                 |
| Assembly / Assembly type      | surface-mounted installation                                                                             |
| Assembly instructions         | minimum unit width: 60 cm                                                                                |
| Scope of delivery             | 1 x sink , 1 x pop-up waste system 1 x cover cap, round                                                  |
| Length in mm                  | 510                                                                                                      |
| Width in mm                   | 600                                                                                                      |
| Height in mm                  | 220                                                                                                      |
| Interior depth                | 200                                                                                                      |
| Collection                    | Siluet 60 S                                                                                              |
| Colour name                   | Pure Black                                                                                               |
| Position of main bowl         | Basin, reversible                                                                                        |
| Function of the drain fitting | pop-up waste system                                                                                      |
| Colour designation            | Pure Black                                                                                               |