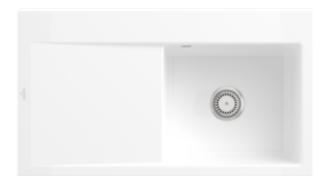

## SUBWAY STYLE 50 BUILT-IN SINK RECTANGLE

## PRODUCT INFORMATION

| Article title                 | Villeroy & Boch Subway Style 50<br>Built-in sink, included Waste system<br>hand-operated, of Ceramic, 900 x<br>510 mm, White Alpin CeramicPlus |
|-------------------------------|------------------------------------------------------------------------------------------------------------------------------------------------|
| Article number                | 335101R1                                                                                                                                       |
| Assembly / Assembly type      | surface-mounted installation                                                                                                                   |
| Assembly instructions         | minimum unit width: 50 cm                                                                                                                      |
| Scope of delivery             | 1 x sink , 1 x basket strainer waste                                                                                                           |
| Length in mm                  | 510                                                                                                                                            |
| Width in mm                   | 900                                                                                                                                            |
| Height in mm                  | 220                                                                                                                                            |
| Interior depth                | 200                                                                                                                                            |
| Collection                    | Subway Style 50                                                                                                                                |
| Material                      | Ceramic                                                                                                                                        |
| Colour name                   | White Alpin CeramicPlus                                                                                                                        |
| Other material                | Grate: Stainless steel Valve:<br>Stainless steel                                                                                               |
| Position of main bowl         | Basin on right                                                                                                                                 |
| Function of the drain fitting | basket strainer waste                                                                                                                          |
| Colour designation            | White Alpin                                                                                                                                    |
| Other colour designations     | Grate: Chrome, Valve: Chrome                                                                                                                   |