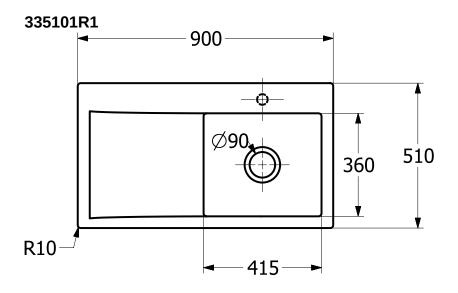

|
| Position of main bowl         | Basin on right                                                                                                                                 |
| Function of the drain fitting | basket strainer waste                                                                                                                          |
| Colour designation            | White Alpin                                                                                                                                    |
| Other colour designations     | Grate: Chrome, Valve: Chrome                                                                                                                   |

## TECHNICAL DRAWINGS

## 335101R1