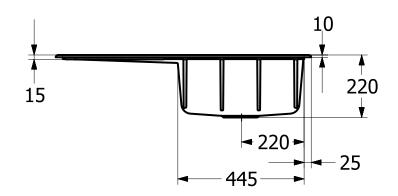

|
| Position of main bowl         | Basin on right                                                                                                                                 |
| Function of the drain fitting | basket strainer waste                                                                                                                          |
| Colour designation            | White Alpin                                                                                                                                    |
| Other colour designations     | Grate: Chrome, Valve: Chrome                                                                                                                   |

## TECHNICAL DRAWINGS

## 335101R1