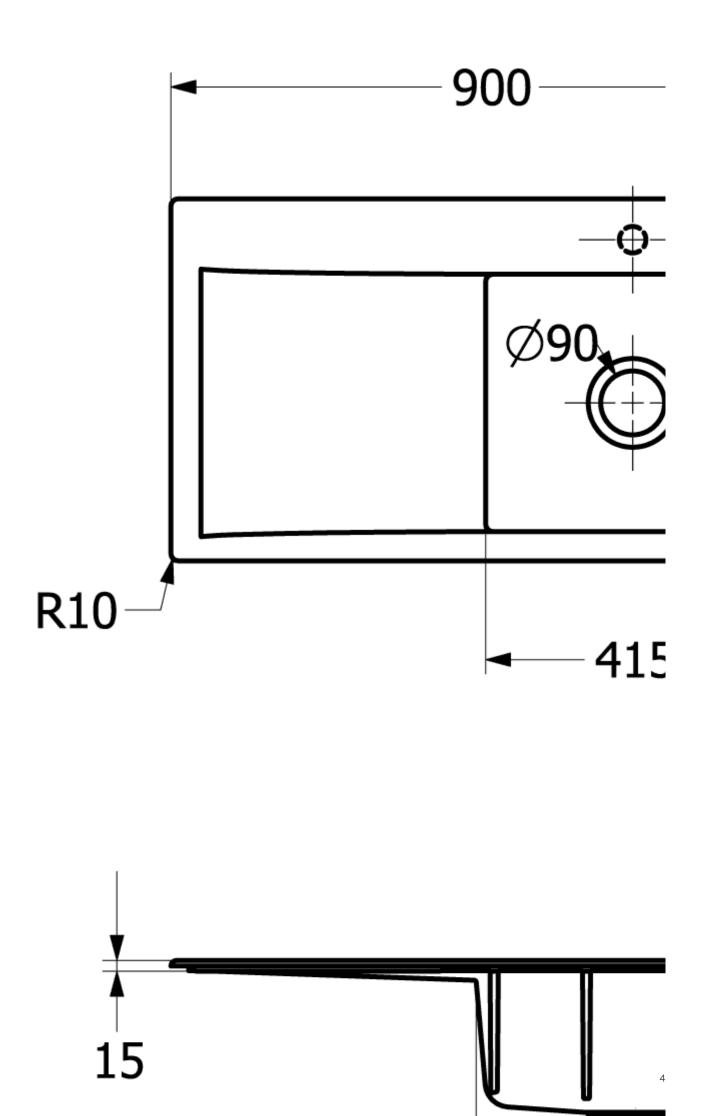

|
| Position of main bowl         | Basin on right                                                                                                                                 |
| Function of the drain fitting | basket strainer waste                                                                                                                          |
| Colour designation            | White Alpin                                                                                                                                    |
| Other colour designations     | Grate: Chrome, Valve: Chrome                                                                                                                   |

## TECHNICAL DRAWINGS

## 335101R1