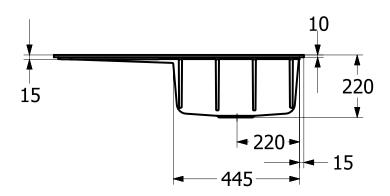

## TECHNICAL DRAWINGS

33511FR1

## PRODUCT INFORMATION

| Article title                 | Villeroy & Boch Subway Style 50<br>Flat Flush-mounted sink, included<br>Waste system hand-operated, of<br>Ceramic, 880 x 490 mm, White<br>Alpin CeramicPlus |
|-------------------------------|-------------------------------------------------------------------------------------------------------------------------------------------------------------|
| Article number                | 33511FR1                                                                                                                                                    |
| Assembly / Assembly type      | flush-fitting installation                                                                                                                                  |
| Assembly instructions         | minimum unit width: 50 cm                                                                                                                                   |
| Scope of delivery             | 1 x sink , 1 x basket strainer waste                                                                                                                        |
| Length in mm                  | 490                                                                                                                                                         |
| Width in mm                   | 880                                                                                                                                                         |
| Height in mm                  | 220                                                                                                                                                         |
| Interior depth                | 200                                                                                                                                                         |
| Collection                    | Subway Style 50 Flat                                                                                                                                        |
| Material                      | Ceramic                                                                                                                                                     |
| Colour name                   | White Alpin CeramicPlus                                                                                                                                     |
| Other material                | Grate: Stainless steel Valve:<br>Stainless steel                                                                                                            |
| Position of main bowl         | Basin on right                                                                                                                                              |
| Function of the drain fitting | basket strainer waste                                                                                                                                       |
| Colour designation            | White Alpin                                                                                                                                                 |
| Other colour designations     | Grate: Chrome, Valve: Chrome                                                                                                                                |