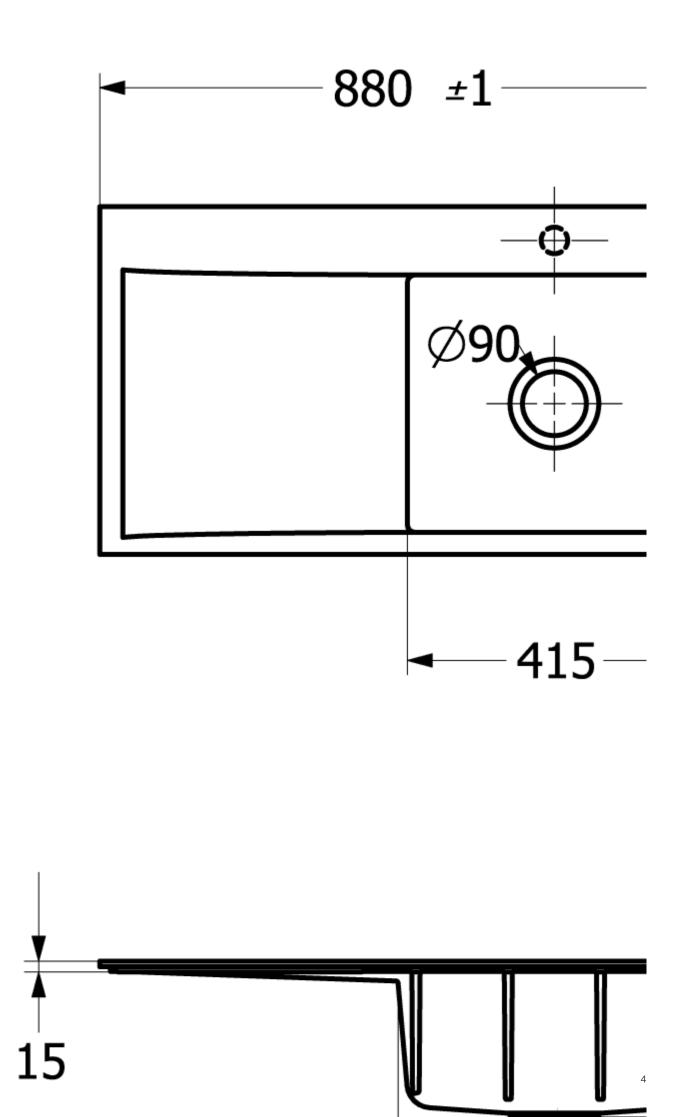

## TECHNICAL DRAWINGS

33511FR1

## PRODUCT INFORMATION

| Article title                 | Villeroy & Boch Subway Style 50<br>Flat Flush-mounted sink, included<br>Waste system hand-operated, of<br>Ceramic, 880 x 490 mm, White<br>Alpin CeramicPlus |
|-------------------------------|-------------------------------------------------------------------------------------------------------------------------------------------------------------|
| Article number                | 33511FR1                                                                                                                                                    |
| Assembly / Assembly type      | flush-fitting installation                                                                                                                                  |
| Assembly instructions         | minimum unit width: 50 cm                                                                                                                                   |
| Scope of delivery             | 1 x sink , 1 x basket strainer waste                                                                                                                        |
| Length in mm                  | 490                                                                                                                                                         |
| Width in mm                   | 880                                                                                                                                                         |
| Height in mm                  | 220                                                                                                                                                         |
| Interior depth                | 200                                                                                                                                                         |
| Collection                    | Subway Style 50 Flat                                                                                                                                        |
| Material                      | Ceramic                                                                                                                                                     |
| Colour name                   | White Alpin CeramicPlus                                                                                                                                     |
| Other material                | Grate: Stainless steel Valve:<br>Stainless steel                                                                                                            |
| Position of main bowl         | Basin on right                                                                                                                                              |
| Function of the drain fitting | basket strainer waste                                                                                                                                       |
| Colour designation            | White Alpin                                                                                                                                                 |
| Other colour designations     | Grate: Chrome, Valve: Chrome                                                                                                                                |