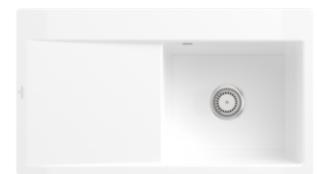

## PRODUCT INFORMATION

| Article title                 | Villeroy & Boch Subway Style 50<br>Flat Flush-mounted sink, included<br>Waste system hand-operated, of<br>Ceramic, 880 x 490 mm, White<br>Alpin CeramicPlus |
|-------------------------------|-------------------------------------------------------------------------------------------------------------------------------------------------------------|
| Article number                | 33511FR1                                                                                                                                                    |
| Assembly / Assembly type      | flush-fitting installation                                                                                                                                  |
| Assembly instructions         | minimum unit width: 50 cm                                                                                                                                   |
| Scope of delivery             | 1 x sink , 1 x basket strainer waste                                                                                                                        |
| Length in mm                  | 490                                                                                                                                                         |
| Width in mm                   | 880                                                                                                                                                         |
| Height in mm                  | 220                                                                                                                                                         |
| Interior depth                | 200                                                                                                                                                         |
| Collection                    | Subway Style 50 Flat                                                                                                                                        |
| Material                      | Ceramic                                                                                                                                                     |
| Colour name                   | White Alpin CeramicPlus                                                                                                                                     |
| Other material                | Grate: Stainless steel Valve:<br>Stainless steel                                                                                                            |
| Position of main bowl         | Basin on right                                                                                                                                              |
| Function of the drain fitting | basket strainer waste                                                                                                                                       |
| Colour designation            | White Alpin                                                                                                                                                 |
| Other colour designations     | Grate: Chrome, Valve: Chrome                                                                                                                                |