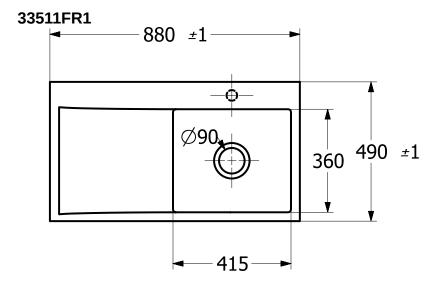

## TECHNICAL DRAWINGS

33511FR1

## PRODUCT INFORMATION

| Article title                 | Villeroy & Boch Subway Style 50<br>Flat Flush-mounted sink, included<br>Waste system hand-operated, of<br>Ceramic, 880 x 490 mm, White<br>Alpin CeramicPlus |
|-------------------------------|-------------------------------------------------------------------------------------------------------------------------------------------------------------|
| Article number                | 33511FR1                                                                                                                                                    |
| Assembly / Assembly type      | flush-fitting installation                                                                                                                                  |
| Assembly instructions         | minimum unit width: 50 cm                                                                                                                                   |
| Scope of delivery             | 1 x sink , 1 x basket strainer waste                                                                                                                        |
| Length in mm                  | 490                                                                                                                                                         |
| Width in mm                   | 880                                                                                                                                                         |
| Height in mm                  | 220                                                                                                                                                         |
| Interior depth                | 200                                                                                                                                                         |
| Collection                    | Subway Style 50 Flat                                                                                                                                        |
| Material                      | Ceramic                                                                                                                                                     |
| Colour name                   | White Alpin CeramicPlus                                                                                                                                     |
| Other material                | Grate: Stainless steel Valve:<br>Stainless steel                                                                                                            |
| Position of main bowl         | Basin on right                                                                                                                                              |
| Function of the drain fitting | basket strainer waste                                                                                                                                       |
| Colour designation            | White Alpin                                                                                                                                                 |
| Other colour designations     | Grate: Chrome, Valve: Chrome                                                                                                                                |