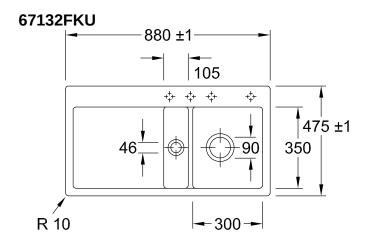

|
| Collection                    | Subway 50 flat                                                                                                                                                                                          |
| Position of main bowl         | Basin on right                                                                                                                                                                                          |
| Function of the drain fitting | pop-up waste system                                                                                                                                                                                     |

## TECHNICAL DRAWINGS

## 67132FKU