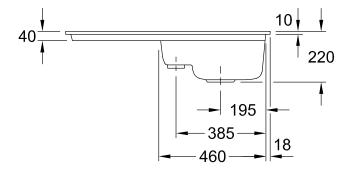

|
| Collection                    | Subway 50 flat                                                                                                                                                                                          |
| Position of main bowl         | Basin on right                                                                                                                                                                                          |
| Function of the drain fitting | pop-up waste system                                                                                                                                                                                     |

## TECHNICAL DRAWINGS

## 67132FKU