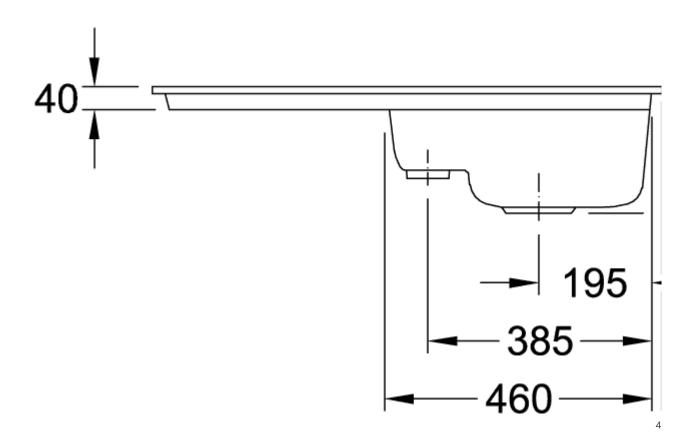

|
| Collection                    | Subway 50 flat                                                                                                                                                                                          |
| Position of main bowl         | Basin on right                                                                                                                                                                                          |
| Function of the drain fitting | pop-up waste system                                                                                                                                                                                     |

## TECHNICAL DRAWINGS

## 67132FKU