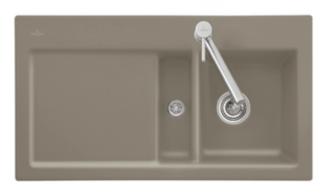

## SUBWAY 50 FLAT FLUSH-MOUNTED SINK RECTANGLE

## PRODUCT INFORMATION

| Article title                 | Villeroy & Boch Subway 50 flat<br>Flush-mounted sink, included<br>Waste system pop-up                                                                                                                   |
|-------------------------------|---------------------------------------------------------------------------------------------------------------------------------------------------------------------------------------------------------|
| Article number                | 67132FKU                                                                                                                                                                                                |
| Assembly / Assembly type      | flush-fitting installation                                                                                                                                                                              |
| Assembly instructions         | minimum unit width: 50 cm,<br>Minimum thickness of the<br>countertop when placed with a<br>dishwasher: at least 4 cm For flush-<br>fit installation in natural stone or<br>artificial stone countertops |
| Scope of delivery             | 1 x sink , 1 x pop-up waste system<br>1 x cover cap, round                                                                                                                                              |
| Interior depth                | 200                                                                                                                                                                                                     |
| Collection                    | Subway 50 flat                                                                                                                                                                                          |
| Position of main bowl         | Basin on right                                                                                                                                                                                          |
| Function of the drain fitting | pop-up waste system                                                                                                                                                                                     |