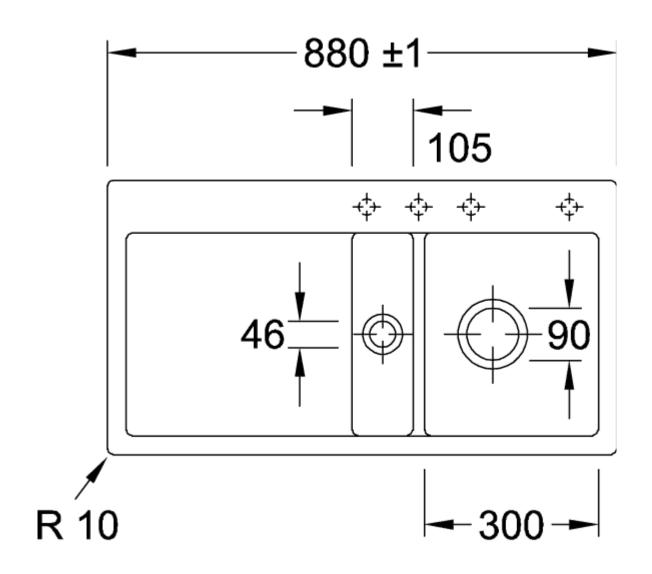

|
| Collection                    | Subway 50 flat                                                                                                                                                                                          |
| Position of main bowl         | Basin on right                                                                                                                                                                                          |
| Function of the drain fitting | pop-up waste system                                                                                                                                                                                     |

## TECHNICAL DRAWINGS

## 67132FKU