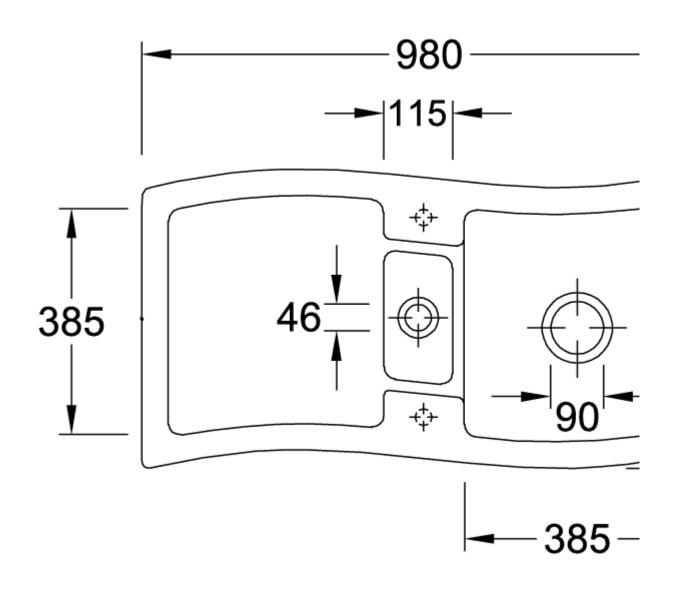

|
| Interior depth                | 185                                                                                                               |
| Collection                    | New Wave 60                                                                                                       |
| Colour name                   | Espresso glossy                                                                                                   |
| Position of main bowl         | Basin, reversible                                                                                                 |
| Function of the drain fitting | pop-up waste system                                                                                               |

## TECHNICAL DRAWINGS

## 671602KS