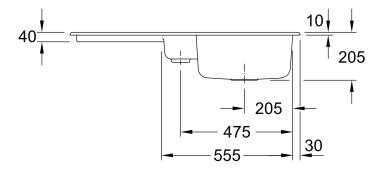

|
| Interior depth                | 185                                                                                                               |
| Collection                    | New Wave 60                                                                                                       |
| Colour name                   | Espresso glossy                                                                                                   |
| Position of main bowl         | Basin, reversible                                                                                                 |
| Function of the drain fitting | pop-up waste system                                                                                               |

## TECHNICAL DRAWINGS

## 671602KS