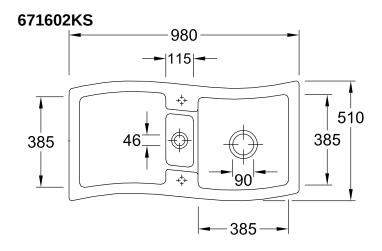

|
| Interior depth                | 185                                                                                                               |
| Collection                    | New Wave 60                                                                                                       |
| Colour name                   | Espresso glossy                                                                                                   |
| Position of main bowl         | Basin, reversible                                                                                                 |
| Function of the drain fitting | pop-up waste system                                                                                               |

## TECHNICAL DRAWINGS

## 671602KS