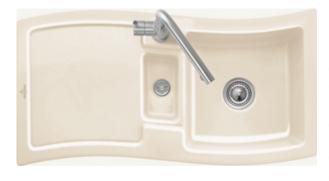

## NEW WAVE 60 BUILT-IN SINK SPECIAL SHAPE

## PRODUCT INFORMATION

| Article title                 | Villeroy & Boch New Wave 60 Built-<br>in sink, included Strainer bowl,<br>Waste system pop-up, Espresso<br>glossy |
|-------------------------------|-------------------------------------------------------------------------------------------------------------------|
| Article number                | 671602KS                                                                                                          |
| Assembly / Assembly type      | surface-mounted installation                                                                                      |
| Assembly instructions         | minimum unit width: 60 cm                                                                                         |
| Scope of delivery             | 1 x sink , 1 x pop-up waste system<br>1 x cover cap, round                                                        |
| Interior depth                | 185                                                                                                               |
| Collection                    | New Wave 60                                                                                                       |
| Colour name                   | Espresso glossy                                                                                                   |
| Position of main bowl         | Basin, reversible                                                                                                 |
| Function of the drain fitting | pop-up waste system                                                                                               |