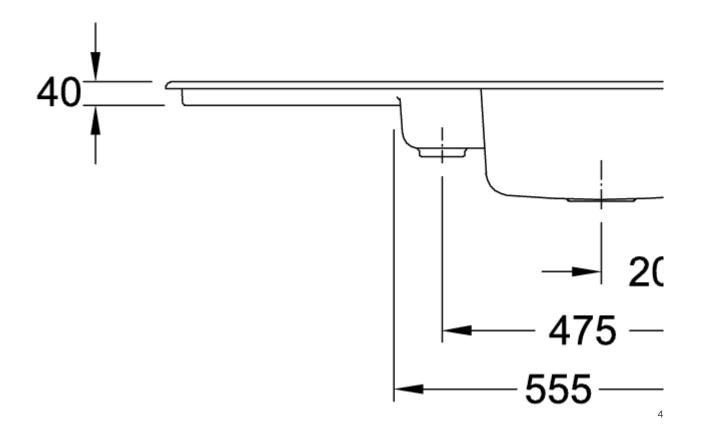

|
| Interior depth                | 185                                                                                                               |
| Collection                    | New Wave 60                                                                                                       |
| Colour name                   | Espresso glossy                                                                                                   |
| Position of main bowl         | Basin, reversible                                                                                                 |
| Function of the drain fitting | pop-up waste system                                                                                               |

## TECHNICAL DRAWINGS

## 671602KS