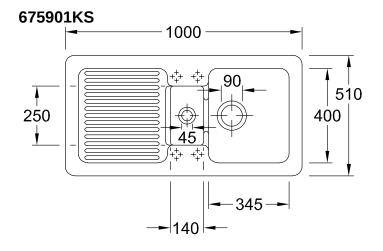

r depth                | 180                                                                                                                   |
| Collection                    | Condor 60                                                                                                             |
| Colour name                   | Espresso glossy                                                                                                       |
| Position of main bowl         | Basin, reversible                                                                                                     |
| Function of the drain fitting | basket strainer waste                                                                                                 |

## TECHNICAL DRAWINGS

## 675901KS