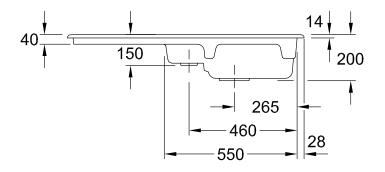

depth                | 180                                                                                                                   |
| Collection                    | Condor 60                                                                                                             |
| Colour name                   | Espresso glossy                                                                                                       |
| Position of main bowl         | Basin, reversible                                                                                                     |
| Function of the drain fitting | basket strainer waste                                                                                                 |

## TECHNICAL DRAWINGS

## 675901KS