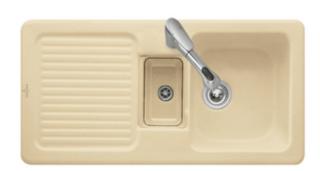

## CONDOR 60 BUILT-IN SINK RECTANGLE

## PRODUCT INFORMATION

| Article title                 | Villeroy & Boch Condor 60 Built-in<br>sink, included Strainer bowl, Waste<br>system hand-operated, Espresso<br>glossy |
|-------------------------------|-----------------------------------------------------------------------------------------------------------------------|
| Article number                | 675901KS                                                                                                              |
| Assembly / Assembly type      | surface-mounted installation                                                                                          |
| Assembly instructions         | minimum unit width: 60 cm                                                                                             |
| Scope of delivery             | 1  x sink , $1  x basket strainer waste$                                                                              |
| Interior depth                | 180                                                                                                                   |
| Collection                    | Condor 60                                                                                                             |
| Colour name                   | Espresso glossy                                                                                                       |
| Position of main bowl         | Basin, reversible                                                                                                     |
| Function of the drain fitting | basket strainer waste                                                                                                 |