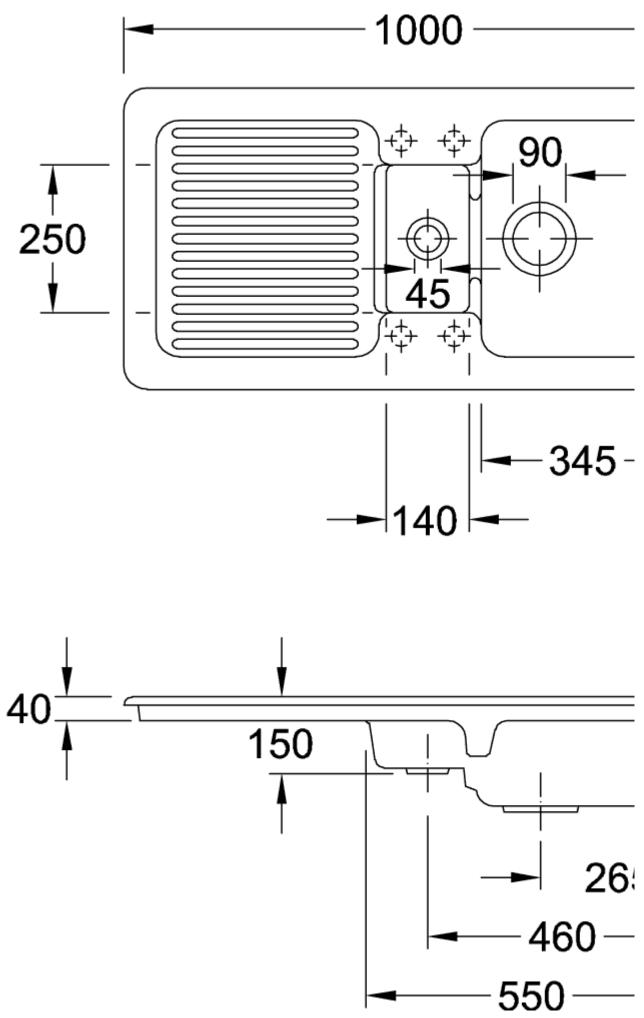

ior depth                | 180                                                                                                                   |
| Collection                    | Condor 60                                                                                                             |
| Colour name                   | Espresso glossy                                                                                                       |
| Position of main bowl         | Basin, reversible                                                                                                     |
| Function of the drain fitting | basket strainer waste                                                                                                 |

## TECHNICAL DRAWINGS

## 675901KS